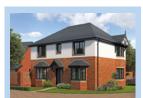

## The Marsden

4 bedroom detached house with detached double garage

Ground floor

| Lounge             | 11'0" x 18'3" (into bay) |
|--------------------|--------------------------|
| Kitchen/Family Are | a 26'6" x 11'1"          |
| Study              | 8'0" x 6'4"              |
| Utility            | 8'0" x 6'2"              |
| WC                 | 8'0" x 3'5"              |