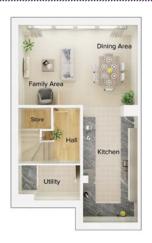

### 4 bedroom detached house with integral single garage

Ground floor

| Lounge         | 11'0" x 18'3" (into bay) |
|----------------|--------------------------|
| Kitchen/Dining | 21'9" x 11'3"            |
| Family Area    | 17'9" x 7'9"             |
| Utility        | 4'8" x 5'11"             |
| WC             | 4'8" x 5'2"              |
| Garage         | 7'11" x 17'4"            |