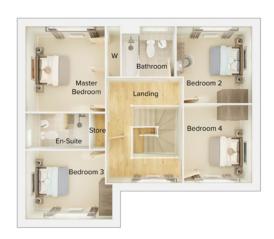

## First floor

| Master Bedroom | 11'1" x 18'0" (into bay) |
|----------------|--------------------------|
| En Suite 1     | 6'3" x 5'10"             |
| Bedroom 2      | 11'5" x 11'2"            |
| En Suite 2     | 8'2" x 4'7"              |
| Bedroom 3      | 11'4" x 9'9"             |
| Bedroom 4      | 7'6" x 11'6"             |
| Bathroom       | 6'11" x 8'0"             |