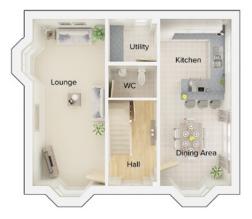

## 4 bedroom detached house with integral single garage

Ground floor

| Lounge         | 11'0" x 18'3" (into bay) |
|----------------|--------------------------|
| Kitchen/Dining | 21'9" x 11'3"            |
| Utility        | 4'8" x 5'11"             |
| WC             | 4'8" x 5'2"              |
| Garage         | 7'11" x 17'4"            |

## First floor

| Master Bedroom | 11'1" x 18'0" (into bay) |
|----------------|--------------------------|
| En Suite 1     | 6'3" x 5'10"             |
| Bedroom 2      | 11'5" x 11'2"            |
| En Suite 2     | 8'2" x 4'7"              |
| Bedroom 3      | 11'4" x 9'9"             |
| Bedroom 4      | 7'6" x 11'6"             |
| Bathroom       | 6'11" x 8'0"             |