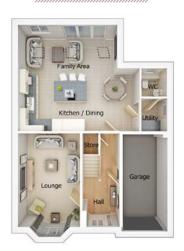

### 4 bedroom detached house with integral single garage

Ground floor

| Lounge         | 11'0" x 18'3" (into bay) |
|----------------|--------------------------|
| Kitchen/Dining | 21'9" x 11'3"            |
| Family Area    | 17'9" x 7'9"             |
| Utility        | 4'8" x 5'11"             |
| WC             | 4'8" x 5'2"              |
| Garage         | 7'11" x 17'4"            |

First floor

| Master Bedroom | 11'1" x 18'0" (into bay) |
|----------------|--------------------------|
| En Suite 1     | 6'3" x 5'10"             |
| Bedroom 2      | 11'5" x 11'2"            |
| En Suite 2     | 8'2" x 4'7"              |
| Bedroom 3      | 11'4" x 9'9"             |
| Bedroom 4      | 7'6" x 11'6"             |
| Bathroom       | 6'11" x 8'0"             |