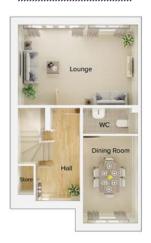

## The Lawton

3 bedroom detached house with integral single garage

Ground floor

| Lounge      | 13'1" x 12'1"           |
|-------------|-------------------------|
| Kitchen     | 9'0" x 12'1"            |
| Dining Room | 8'1" x 12'3" (into bay) |
| WC          | 5'3" x 3'10"            |
| Garage      | 9'9" x 15'10"           |

First floor

| Master Bedroom | 14'1" x 11'2" |
|----------------|---------------|
| En Suite       | 8'7" x 4'7"   |
| Bedroom 2      | 12'2" x 10'9" |
| Bedroom 3      | 9'11" x 12'3" |
| Bathroom       | 8'0" x 7'2"   |