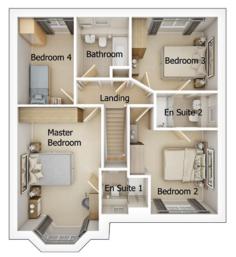

## First floor

| Master Bedroom | 11'1" x 18'0" (into bay) |
|----------------|--------------------------|
| En Suite 1     | 6'3" x 5'10"             |
| Bedroom 2      | 11'5" x 11'2"            |
| En Suite 2     | 8'2" x 4'7"              |
| Bedroom 3      | 11'4" x 9'9"             |
| Bedroom 4      | 7'6" x 11'6"             |
| Bathroom       | 6'11" x 8'0"             |