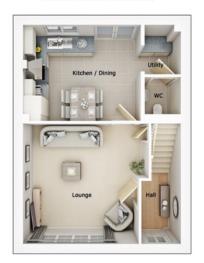

## Ground floor

| Lounge (into bay)              | 12'4" x 25'5" |
|--------------------------------|---------------|
| Kitchen/Dining Area (into bay) | 9'11" x 25'5" |
| Utility                        | 6'9" x 5'11"  |
| WC                             | 6'9" x 4'5"   |