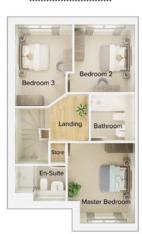

## The Lawton

3 bedroom detached house with integral single garage

Ground floor

| Lounge      | 13'1" x 12'1"           |
|-------------|-------------------------|
| Kitchen     | 9'0" x 12'1"            |
| Dining Room | 8'1" x 12'3" (into bay) |
| WC          | 5'3" x 3'10"            |
| Garage      | 9'9" x 15'10"           |

First floor

| Master Bedroom | 14'1" x 11'2" |
|----------------|---------------|
| En Suite       | 8'7" x 4'7"   |
| Bedroom 2      | 12'2" x 10'9" |
| Bedroom 3      | 9'11" x 12'3" |
| Bathroom       | 8'0" x 7'2"   |