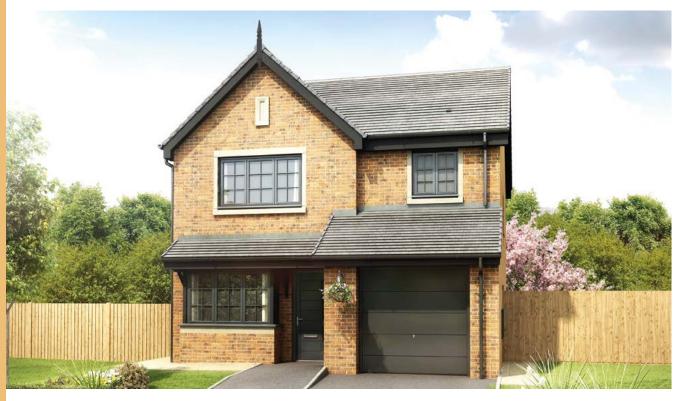

## The Marsden

4 bedroom detached house with detached double garage

Ground floor

| Lounge             | 11'0" x 18'3" (into bay) |
|--------------------|--------------------------|
| Kitchen/Family Are | a 26'6" x 11'1"          |
| Study              | 8'0" x 6'4"              |
| Utility            | 8'0" x 6'2"              |
| WC                 | 8'0" x 3'5"              |