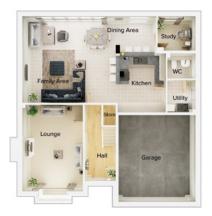

## The Marsden

4 bedroom detached house with detached double garage

Ground floor

| Lounge             | 11'0" x 18'3" (into bay) |
|--------------------|--------------------------|
| Kitchen/Family Are | a 26'6" x 11'1"          |
| Study              | 8'0" x 6'4"              |
| Utility            | 8'0" x 6'2"              |
| WC                 | 8'0" x 3'5"              |