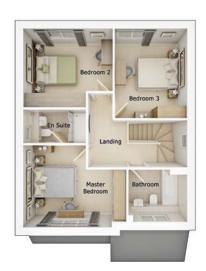

## First floor

| Master Bedroom | 11'1" x 18'0" (into bay) |
|----------------|--------------------------|
| En Suite 1     | 6'3" x 5'10"             |
| Bedroom 2      | 11'5" x 11'2"            |
| En Suite 2     | 8'2" x 4'7"              |
| Bedroom 3      | 11'4" x 9'9"             |
| Bedroom 4      | 7'6" x 11'6"             |
| Bathroom       | 6'11" x 8'0"             |