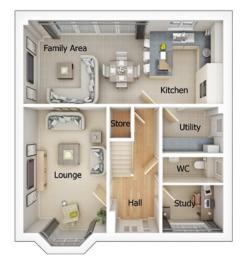

## 4 bedroom detached house with integral single garage

Ground floor

| Lounge         | 11'0" x 18'3" (into bay) |
|----------------|--------------------------|
| Kitchen/Dining | 21'9" x 11'3"            |
| Utility        | 4'8" x 5'11"             |
| WC             | 4'8" x 5'2"              |
| Garage         | 7'11" x 17'4"            |