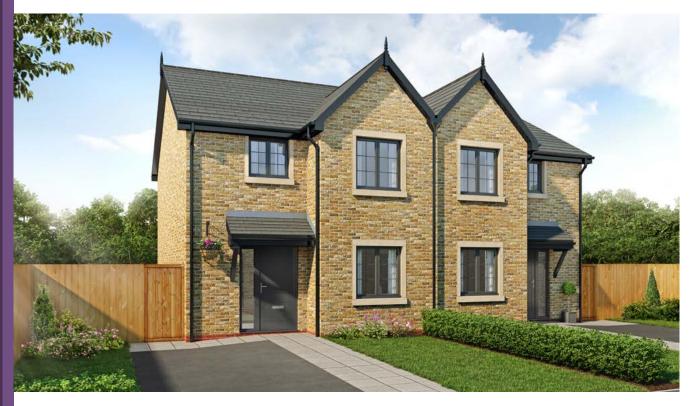

## The Brearley

## 4 bedroom detached house with integral single garage

Ground floor

| Lounge         | 11'0" x 18'3" (into bay) |
|----------------|--------------------------|
| Kitchen/Dining | 21'9" x 11'3"            |
| Utility        | 4'8" x 5'11"             |
| WC             | 4'8" x 5'2"              |
| Garage         | 7'11" x 17'4"            |