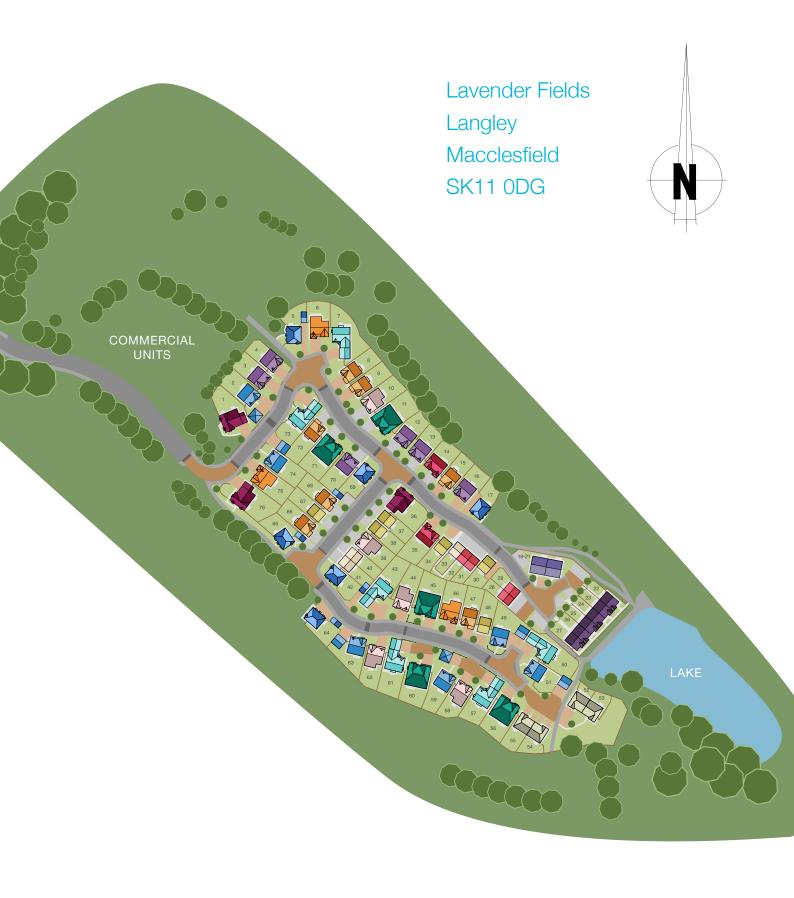

## Arrangement of the homes

2. 3. 4 & 5 bedroom homes

The Alderley

2 bedroom semi detached bungalow with parking spaces Plots 52, 53, 54 & 55

### The Shelley

3 bedroom semi detached house with parking spaces Plots 40 & 41

### The Bowland

3 bedroom detached house with parking spaces

Plots 30, 34, 37, 38, & 48

### The Lawton

3 bedroom detached house with integral single garage

Plots 8, 9, 15, 47, 66, 68 & 72

### The Denshaw

3 bedroom mews house with parking spaces

Plots 22, 23, 24, 25, 26 & 27

### The Ilkley

4 bedroom detached house with detached single garage/parking spaces

Plots 5, 17, 42, 64, 65 & 69

### The Carron

4 bedroom detached house with integral single garage

Plots 14 & 35

### The Brearley

4 bedroom detached house with integral single garage

Plots 3, 4, 12, 13, 16 & 70

### The Hartford

4 bedroom detached house with integral single garage

Plots 10, 39, 44, 58 & 62

### The Marsden

4 bedroom detached house with detached double garage

Plots 2, 49, 51, 59, 63 & 74

### The Tatton

4 bedroom detached house with integral single garage

Plots 6, 46 & 75

### The Bramhall

5 bedroom detached house with integral double garage

Plots 11, 45, 56, 60 & 71

### The Grizedale

5 bedroom detached house with integral double garage

Plots 7, 43, 50, 57, 61 & 73

### The Mouldsworth

5 bedroom detached house with integral double garage

Plots 1, 36 & 76

N.B. Plots 18-21, 28, 29 & 31-33 are Affordable Rented properties. Plots 37, 38, 40, 41 & 67 are Affordable properties.