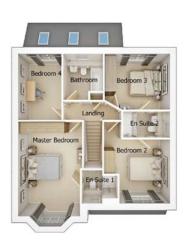

## 4 bedroom detached house with integral single garage

Ground floor

| Lounge         | 11'0" x 18'3" (into bay) |
|----------------|--------------------------|
| Kitchen/Dining | 21'9" x 11'3"            |
| Utility        | 4'8" x 5'11"             |
| WC             | 4'8" x 5'2"              |
| Garage         | 7'11" x 17'4"            |

## First floor

| Master Bedroom | 11'1" x 18'0" (into bay) |
|----------------|--------------------------|
| En Suite 1     | 6'3" x 5'10"             |
| Bedroom 2      | 11'5" x 11'2"            |
| En Suite 2     | 8'2" x 4'7"              |
| Bedroom 3      | 11'4" x 9'9"             |
| Bedroom 4      | 7'6" x 11'6"             |
| Bathroom       | 6'11" x 8'0"             |