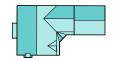

## The Hartford

### 4 bedroom detached house with integral single garage

Ground floor

| Lounge         | 11'0" x 18'3" (into bay) |
|----------------|--------------------------|
| Kitchen/Dining | 21'9" x 11'3"            |
| Family Area    | 17'9" x 7'9"             |
| Utility        | 4'8" x 5'11"             |
| WC             | 4'8" x 5'2"              |
| Garage         | 7'11" x 17'4"            |

First floor

| Master Bedroom | 11'1" x 18'0" (into bay) |
|----------------|--------------------------|
| En Suite 1     | 6'3" x 5'10"             |
| Bedroom 2      | 11'5" x 11'2"            |
| En Suite 2     | 8'2" x 4'7"              |
| Bedroom 3      | 11'4" x 9'9"             |
| Bedroom 4      | 7'6" x 11'6"             |
| Bathroom       | 6'11" x 8'0"             |