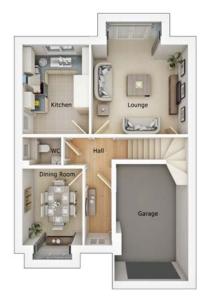

## 4 bedroom detached house with integral single garage

Ground floor

| Lounge         | 11'0" x 18'3" (into bay) |
|----------------|--------------------------|
| Kitchen/Dining | 21'9" x 11'3"            |
| Utility        | 4'8" x 5'11"             |
| WC             | 4'8" x 5'2"              |
| Garage         | 7'11" x 17'4"            |