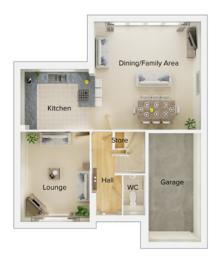

## 4 bedroom detached house with integral single garage

Ground floor

| Lounge         | 11'0" x 18'3" (into bay) |
|----------------|--------------------------|
| Kitchen/Dining | 21'9" x 11'3"            |
| Utility        | 4'8" x 5'11"             |
| WC             | 4'8" x 5'2"              |
| Garage         | 7'11" x 17'4"            |