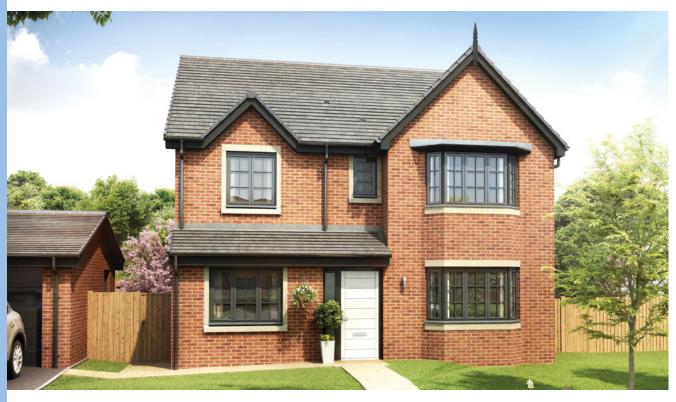

## 4 bedroom detached house with integral single garage

Ground floor

| Lounge         | 11'0" x 18'3" (into bay) |
|----------------|--------------------------|
| Kitchen/Dining | 21'9" x 11'3"            |
| Utility        | 4'8" x 5'11"             |
| WC             | 4'8" x 5'2"              |
| Garage         | 7'11" x 17'4"            |

## First floor

| Master Bedroom | 11'1" x 18'0" (into bay) |
|----------------|--------------------------|
| En Suite 1     | 6'3" x 5'10"             |
| Bedroom 2      | 11'5" x 11'2"            |
| En Suite 2     | 8'2" x 4'7"              |
| Bedroom 3      | 11'4" x 9'9"             |
| Bedroom 4      | 7'6" x 11'6"             |
| Bathroom       | 6'11" x 8'0"             |