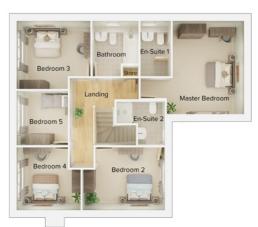

First floor

| Master Bedroom | 11'1" x 18'0" (into bay) |
|----------------|--------------------------|
| En Suite 1     | 6'3" x 5'10"             |
| Bedroom 2      | 11'5" x 11'2"            |
| En Suite 2     | 8'2" x 4'7"              |
| Bedroom 3      | 11'4" x 9'9"             |
| Bedroom 4      | 7'6" x 11'6"             |
| Bathroom       | 6'11" x 8'0"             |