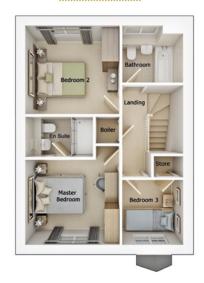

| Master Bedroom       | 10'6" x 12'11"  |
|----------------------|-----------------|
| En Suite             | 5'11" x 3'10"   |
| Bedroom 2            | 10'2" x 10'11"  |
| Bedroom 3            | 10'6" x 9'11"   |
| Bedroom 4 (into bay) | 11'11" × 11'11" |
| Bathroom             | 6'11" x 5'7"    |