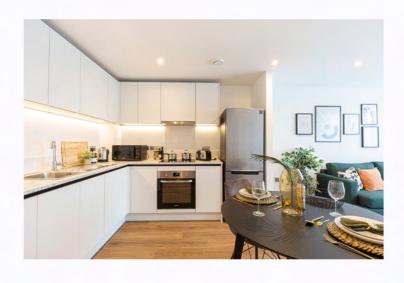

## KITCHEN DINING

- 3D OVEN AND GRILL
- INDUCTION HOBS AND EXTRACTOR FAN
- FRIDGE / FREEZER
- DISH WASHER
- MICROWAVE
- WASHER/DRYER
- · OPTIONAL KITCHEN ACCESSORY PACKAGES