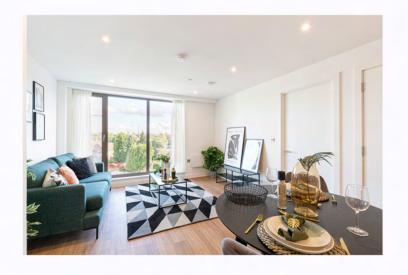

## LIVING ROOM

THE LOUNGE WAS DESIGNED TO BLEND

COMFORT WITH STYLE AND HAS BEEN

BEAUTIFULLY FASHIONED WITH A DESIGNER SOFA,

ARMCHAIR, COFFEE TABLE, MEDIA UNIT AND

NEIGHBOURING DINING TABLE.