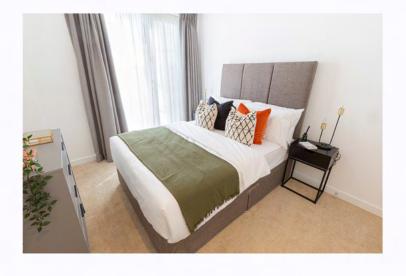

### SPACIOUS BEDROOM

- DOUBLE BED WITH BUILT-IN DRAWERS
- BUILT- IN WARDROBE WITH AUTOMATIC LIGHTING
- BEDSIDE TABLES
- DESIGNER PRIVACY VOILE
- BLACK OUT CURTAINS
- OPTIONAL BEDDING PACKAGES