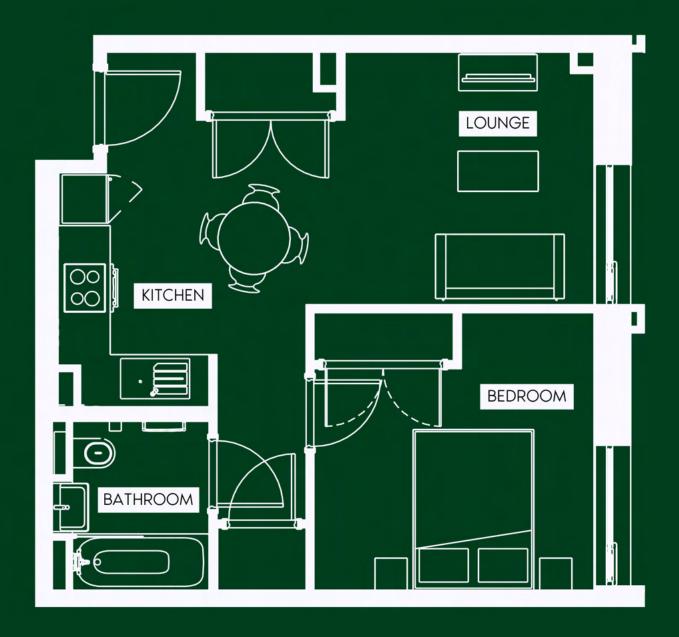

# ONE BEDROOM APARTMENT

WELCOME TO
ELLIOTT'S YARD,
WHERE 'HOME' IS
MORE THAN JUST
A CONCEPT.

OFFERING THE ULTIMATE LOCATION THAT PUTS THE BEST OF COVENTRY ON YOUR DOORSTEP - CITY LIVING HAS NEVER BEEN EASIER.

### ELLIOTT'S YARD

ONE BED APARTMENT

CONTEMPORA

DESIGNED TO BLEND COMFORT WITH STYLE

#### LUXURY APARTMENTS

Our stylish one-bedroom apartments come fully furnished with everything you need to build a home. Whether you're living alone, with a friends, or a partner, we've given you the perfect canvas to make this space your own - all it needs is you.

## LIVING ROOM

THE LOUNGE WAS DESIGNED TO BLEND

COMFORT WITH STYLE AND HAS BEEN

BEAUTIFULLY FASHIONED WITH A DESIGNER SOFA,

ARMCHAIR, COFFEE TABLE, MEDIA UNIT AND

NEIGHBOURING DINING TABLE.

## KITCHEN DINING

- 3D OVEN AND GRILL
- INDUCTION HOBS AND EXTRACTOR FAN
- FRIDGE / FREEZER
- DISH WASHER
- MICROWAVE
- WASHER/DRYER
- · OPTIONAL KITCHEN ACCESSORY PACKAGES

### SPACIOUS BEDROOM

- DOUBLE BED WITH BUILT-IN DRAWERS
- BUILT- IN WARDROBE WITH AUTOMATIC LIGHTING
- BEDSIDE TABLES
- DESIGNER PRIVACY VOILE
- BLACK OUT CURTAINS
- OPTIONAL BEDDING PACKAGES

# ONE BEDROOM APARTMENT

Prices from: £1,000pcm Sizes

Sizes starting from: 424 Sq. Ft.

Deposit: 1 month's rent

Tenancy Agreement: Min 6 months max 5 years

RESIDENT'S LOUNGE

PET FRIENDLY

FLEXIBLE CONTRACTS