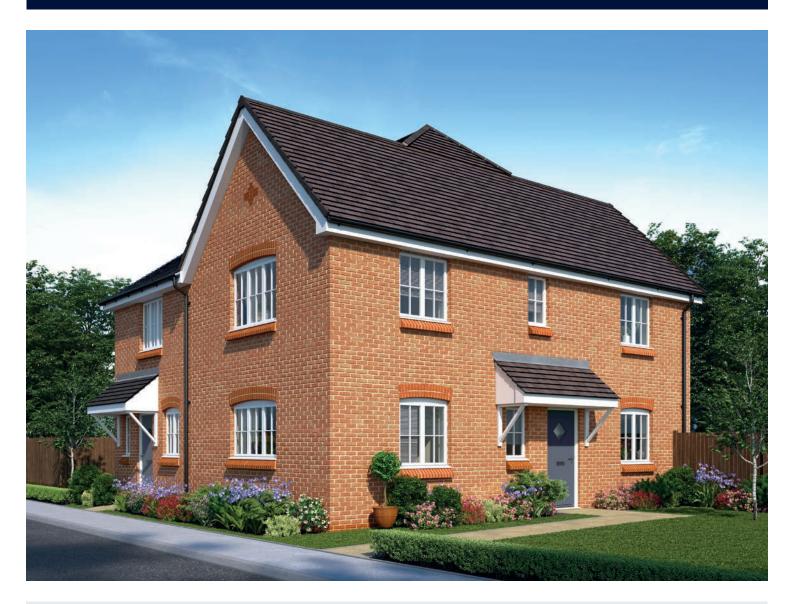

## The Blemmere

THREE BEDROOM HOME





bellway.co.uk



## First Floor

| 3.99m x 3.50m | 13′1″ x 11′6″<br>(max)                                              |
|---------------|---------------------------------------------------------------------|
| 2.83m x 1.20m | 9'3" x 3'11"                                                        |
| 4.59m x 2.55m | 15'1" x 8'4"                                                        |
| 3.49m x 2.15m | 11′6″ x 7′1″                                                        |
| 2.20m x 1.98m | 7′3″ x 6′6″                                                         |
|               | <sup>(max)</sup><br>2.83m x 1.20m<br>4.59m x 2.55m<br>3.49m x 2.15m |



Clks - Cloakroom WS - Wardrobe Space (suggestion only, wardrobe not included)

## Furniture arrangements are for illustrative purposes only. Ite