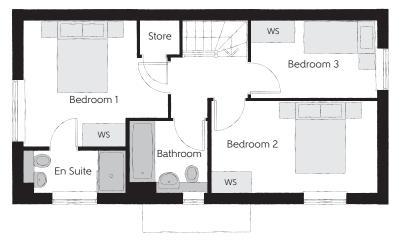

## First Floor

| 3.99m x 3.50m | 13′1″ x 11′6″<br>(max)                                              |
|---------------|---------------------------------------------------------------------|
| 2.83m x 1.20m | 9'3" x 3'11"                                                        |
| 4.59m x 2.55m | 15'1" x 8'4"                                                        |
| 3.49m x 2.15m | 11′6″ x 7′1″                                                        |
| 2.20m x 1.98m | 7′3″ x 6′6″                                                         |
|               | <sup>(max)</sup><br>2.83m x 1.20m<br>4.59m x 2.55m<br>3.49m x 2.15m |

Clks - Cloakroom WS - Wardrobe Space (suggestion only, wardrobe not included)

## Furniture arrangements are for illustrative purposes only. Items are not included, nor to scale.

The items shown in this key may be subject to change, and positions could vary from those indicated on this floorplan. Please refer to Sales Advisor for details of your selected plot. Computer generated image shown overleaf. External finishes, landscaping and configuration may vary from plot to plot. Please refer to Sales Advisor for further details. All dimensions are approximate and should not be used for carpet sizes, appliance spaces or furniture. We operate a policy of continuous improvement and individual features such as kitchen and bathroom layouts, doors, windows, garages and elevational treatments may vary from time to time. Consequently these particulars should be treated as general guidance only and do not constitute a contract, part of a contract or a warranty. BM/CB/500/S00/S/02/C.