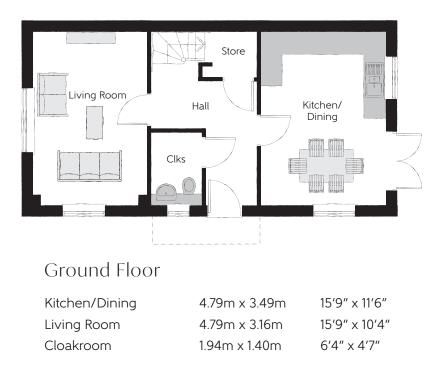

Clks - Cloakroom WS - Wardrobe Space (suggestion only, wardrobe not included)

## Furniture arrangements are for illustrative purposes only. Items are not included, nor to scale.

The items shown in this key may be subject to change, and positions could vary from those indicated on this floorplan. Please refer to Sales Advisor for details of your selected plot. Computer generated image shown overleaf. External finishes, landscaping and configuration may vary from plot to plot. Please refer to Sales Advisor for further details. All dimensions are approximate and should not be used for carpet sizes, appliance spaces or furniture. We operate a policy of continuous improvement and individual features such as kitchen and bathroom layouts, doors, windows, garages and elevational treatments may vary from time to time. Consequently these particulars should be treated as general guidance only and do not constitute a contract, part of a contract or a warranty. BM/CB/500/S00/S/02/C.