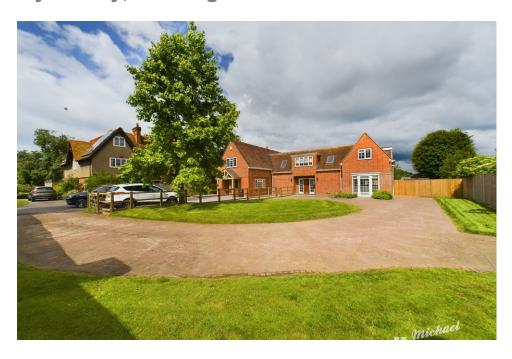

## The Coach House, Aylesbury, Buckinghamshire

£2,000 PCM

PART UTILITY BILLS INCLUDED - A fully renovated four bedroom family home with a private access set back from the main road. The property offers a spacious and welcoming hallway, guest cloakroom, lounge with patio doors opening onto the rear garden and a generous kitchen/diner with fitted appliances. On the first floor there is a refitted bathroom and four bedrooms with an en-suite to the master bedroom. The rear garden has new fencing and has been newly turfed. The garden spreads round to the side of the property with access to the front. Additionally there is driveway off road parking for several vehicles.