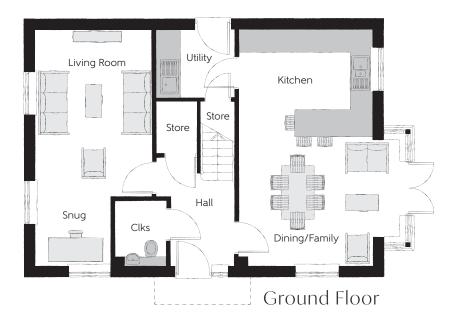

## The Pargeter

FOUR BEDROOM HOME

PLOTS 31, 43, 44, 46, 58, 157, 162, 175 & 202

| Bedroom 1          | 3.98m x 3.65m | 13'1" x 12'0" |
|--------------------|---------------|---------------|
| Bedroom 1 En Suite | 2.26m x 1.42m | 7'5" x 4'8"   |
| Bedroom 2          | 3.53m x 3.38m | 11'7" x 11'1" |
| Bedroom 3          | 3.38m x 2.89m | 11'1" x 9'6"  |
| Bedroom 4          | 2.84m x 2.62m | 9'4" x 8'7"   |
| Bathroom           | 2.26m x 2.20m | 7′5″ x 7′3″   |

| 3.60m x 2.99m | 11′10″ × 9′10″                                                                |
|---------------|-------------------------------------------------------------------------------|
| 4.39m x 3.50m | 14'5" x 11'6"                                                                 |
| 4.49m x 3.20m | 14'9" x 10'6"                                                                 |
| 2.12m x 2.00m | 6′11″ x 6′7″                                                                  |
| 2.25m x 1.86m | 7′5″ × 6′1″                                                                   |
| 1.89m x 1.41m | 6'2" x 4'8"                                                                   |
|               | 4.39m x 3.50m<br>(inc bay)<br>4.49m x 3.20m<br>2.12m x 2.00m<br>2.25m x 1.86m |

Clks - Cloakroom WS - Wardrobe Space (suggestion only, wardrobe not included)