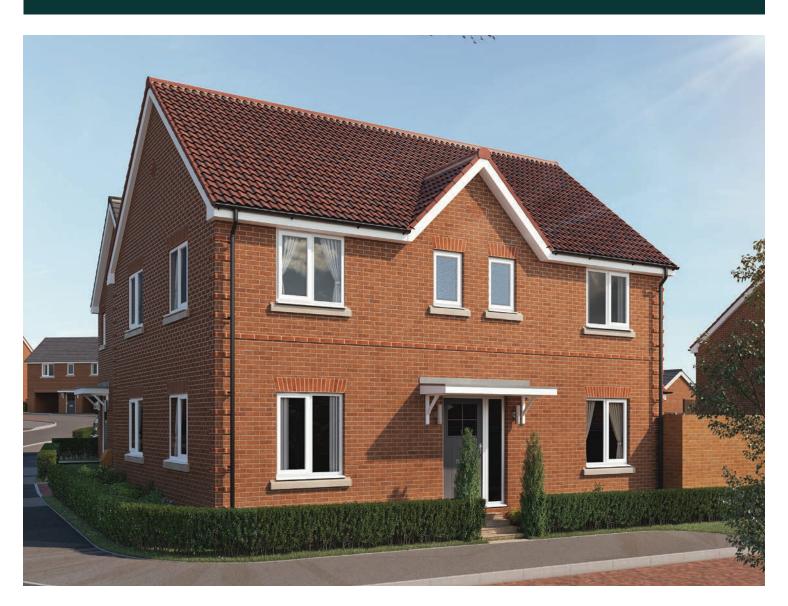

## The Pargeter

FOUR BEDROOM HOME

PLOTS 31, 43, 44, 46, 58, 157, 162, 175 & 202

| Bedroom 1          | 3.98m x 3.65m | 13'1" x 12'0" |
|--------------------|---------------|---------------|
| Bedroom 1 En Suite | 2.26m x 1.42m | 7'5" x 4'8"   |
| Bedroom 2          | 3.53m x 3.38m | 11'7" x 11'1" |
| Bedroom 3          | 3.38m x 2.89m | 11'1" x 9'6"  |
| Bedroom 4          | 2.84m x 2.62m | 9'4" x 8'7"   |
| Bathroom           | 2.26m x 2.20m | 7′5″ x 7′3″   |

| 3.60m x 2.99m | 11′10″ × 9′10″                                                                |
|---------------|-------------------------------------------------------------------------------|
| 4.39m x 3.50m | 14'5" x 11'6"                                                                 |
| 4.49m x 3.20m | 14'9" x 10'6"                                                                 |
| 2.12m x 2.00m | 6′11″ x 6′7″                                                                  |
| 2.25m x 1.86m | 7′5″ × 6′1″                                                                   |
| 1.89m x 1.41m | 6'2" x 4'8"                                                                   |
|               | 4.39m x 3.50m<br>(inc bay)<br>4.49m x 3.20m<br>2.12m x 2.00m<br>2.25m x 1.86m |