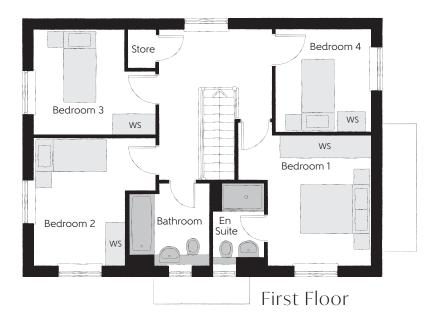

## The Pargeter

FOUR BEDROOM HOME

PLOTS 31, 43, 44, 46, 58, 157, 162, 175 & 202

| Bedroom 1          | 3.98m x 3.65m | 13'1" x 12'0" |
|--------------------|---------------|---------------|
| Bedroom 1 En Suite | 2.26m x 1.42m | 7'5" x 4'8"   |
| Bedroom 2          | 3.53m x 3.38m | 11'7" x 11'1" |
| Bedroom 3          | 3.38m x 2.89m | 11'1" x 9'6"  |
| Bedroom 4          | 2.84m x 2.62m | 9'4" x 8'7"   |
| Bathroom           | 2.26m x 2.20m | 7′5″ x 7′3″   |

| 3.60m x 2.99m | 11′10″ × 9′10″                                                                |
|---------------|-------------------------------------------------------------------------------|
| 4.39m x 3.50m | 14'5" x 11'6"                                                                 |
| 4.49m x 3.20m | 14'9" x 10'6"                                                                 |
| 2.12m x 2.00m | 6′11″ x 6′7″                                                                  |
| 2.25m x 1.86m | 7′5″ × 6′1″                                                                   |
| 1.89m x 1.41m | 6'2" x 4'8"                                                                   |
|               | 4.39m x 3.50m<br>(inc bay)<br>4.49m x 3.20m<br>2.12m x 2.00m<br>2.25m x 1.86m |

Clks - Cloakroom WS - Wardrobe Space (suggestion only, wardrobe not included)