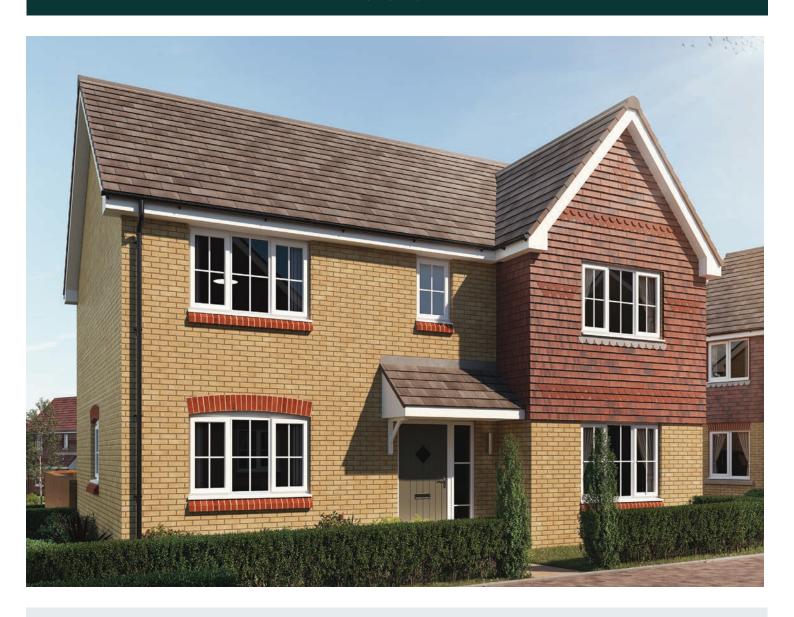

## First Floor

| Bedroom 1          | 5.36m x 2.90m | 17'7" x 9'6"  |
|--------------------|---------------|---------------|
| Bedroom 1 En Suite | 2.23m x 1.63m | 7'4" x 5'4"   |
| Bedroom 2          | 3.69m x 3.07m | 12′1″ x 10′1″ |
| Bedroom 3          | 2.90m x 2.70m | 9'6" x 8'10"  |
| Bedroom 4          | 3.16m x 2.87m | 10'4" x 9'5"  |
| Bathroom           | 2.18m x 1.97m | 7'2" × 6'6"   |

Clks - Cloakroom WS - Wardrobe Space (suggestion only, wardrobe not included)