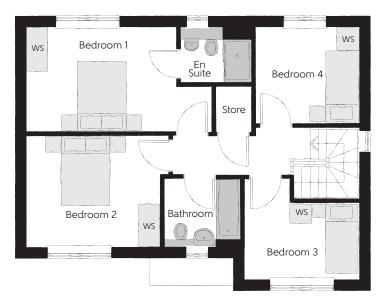

## **Ground Floor**

| Kitchen     | 3.40m x 2.86m | 11'2" x 9'4"  |
|-------------|---------------|---------------|
| Dining      | 2.86m x 2.69m | 9'4" x 8'10"  |
| Living Room | 6.09m x 3.00m | 20'0" x 9'10" |
| Study       | 3.16m x 1.99m | 10'4" x 6'6"  |
| Cloakroom   | 1.88m x 1.47m | 6'2" x 4'10"  |

Clks - Cloakroom WS - Wardrobe Space (suggestion only, wardrobe not included)