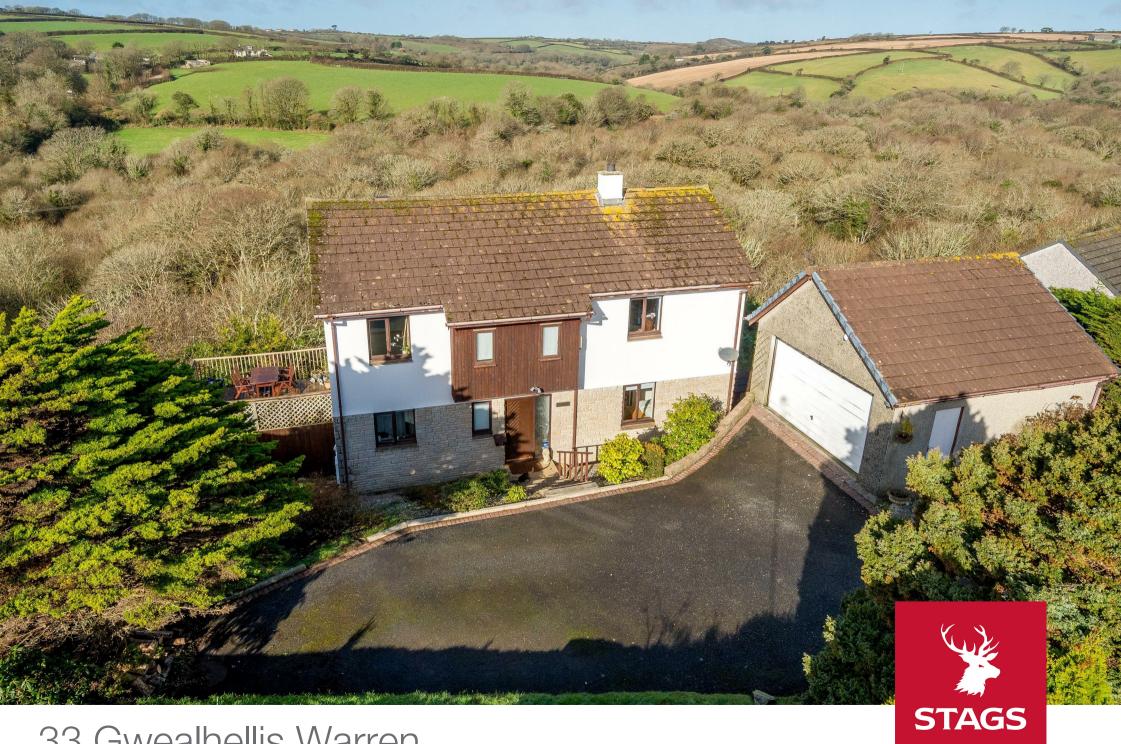

33 Gwealhellis Warren

#### THE PROPERTY

This exceptional detached three-story, four/five-bedroom family home is situated in the prestigious residential area of Gwealhellis Warren, known for its large and individually designed properties, some of the most desirable in Helston.

## **OUTSIDE**

Accessed off the property's terrace is a large expanse of garden leading down to the Cober Valley and a river/woodland walk.

The property has a detached, large two storey garage, which can also be accessed by a side door along the pathway leading from the front door of the house. This could be converted into additional living accommodation.

33 Gwealhellis Warren also offers a useful Workshop area and off road parking.