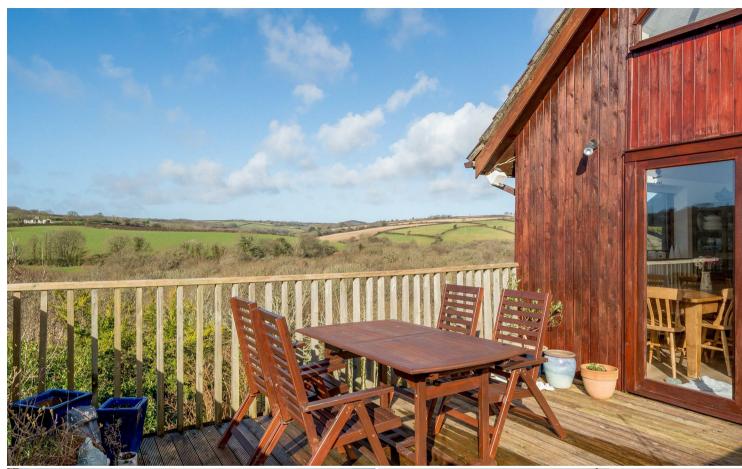

The impressive house offers flexible accommodation, appealing to both families and multi-generational buyers. Its unique design features vaulted ceilings, along with integral galleries that creates a dramatic and exceptional natural light effect. Inside, the property provides an extremely versatile layout, with four/five bedrooms and a superb range of principal reception spaces centered around a spacious sitting room. The kitchen and dining area are generously proportioned, with patio doors leading out to an expansive deck that overlooks the Cober Valley.

## **OUTSIDE**

Accessed off the property's terrace is a large expanse of garden leading down to the Cober Valley and a river/woodland walk.

The property has a detached, large two storey garage, which can also be accessed by a side door along the pathway leading from the front door of the house. This could be converted into additional living accommodation.