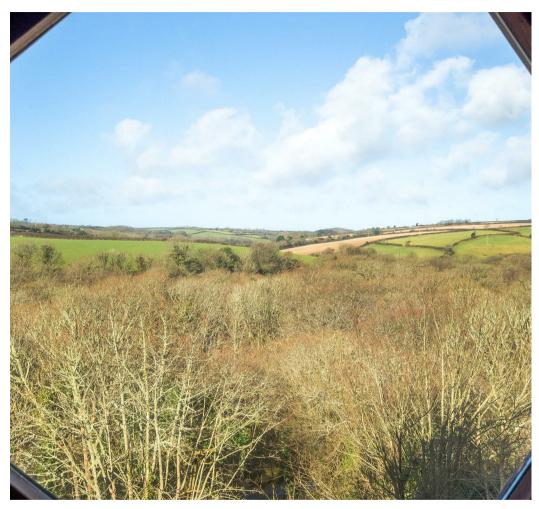

Helston is known as the gateway to the Lizard Peninsula, famed for its stunning coves, beaches, and cliffside walks. This vibrant market town offers a range of amenities, including national retailers, a cinema, health centres, restaurants, and a leisure centre with an indoor heated pool. The property is also perfectly positioned near the Cober Valley, where scenic riverside walks lead to the town's amenity area, featuring a boating lake. From there, you can explore the Penrose Estate, with its paths along Cornwall's largest natural freshwater lake, all the way to the sea.

The impressive house offers flexible accommodation, appealing to both families and multi-generational buyers. Its unique design features vaulted ceilings, along with integral galleries that creates a dramatic and exceptional natural light effect. Inside, the property provides an extremely versatile layout, with four/five bedrooms and a superb range of principal reception spaces centered around a spacious sitting room. The kitchen and dining area are generously proportioned, with patio doors leading out to an expansive deck that overlooks the Cober Valley.

## **OUTSIDE**

Accessed off the property's terrace is a large expanse of garden leading down to the Cober Valley and a river/woodland walk.

The property has a detached, large two storey garage, which can also be accessed by a side door along the pathway leading from the front door of the house. This could be converted into additional living accommodation.