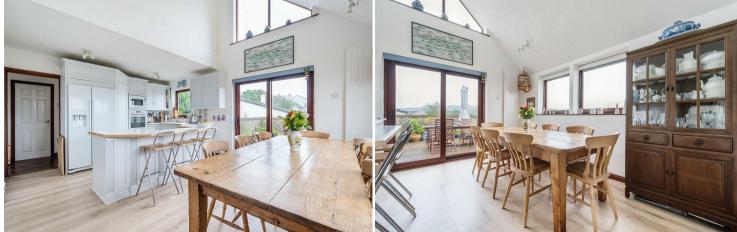

The impressive house offers flexible accommodation, appealing to both families and multi-generational buyers. Its unique design features vaulted ceilings, along with integral galleries that creates a dramatic and exceptional natural light effect. Inside, the property provides an extremely versatile layout, with four/five bedrooms and a superb range of principal reception spaces centered around a spacious sitting room. The kitchen and dining area are generously proportioned, with patio doors leading out to an expansive deck that overlooks the Cober Valley.

The accommodation includes an entrance hallway, a kitchen/dining room, a utility room, a sitting room, the bedrooms (including a master with en-suite), a family bathroom, and a WC.