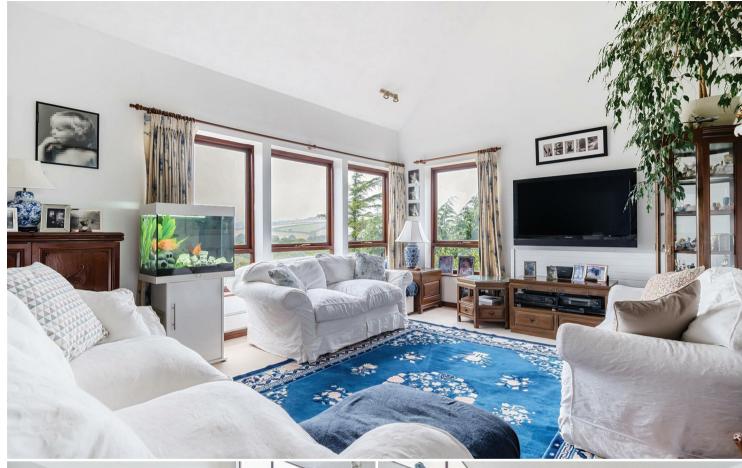

The impressive house offers flexible accommodation, appealing to both families and multi-generational buyers. Its unique design features vaulted ceilings, along with integral galleries that creates a dramatic and exceptional natural light effect. Inside, the property provides an extremely versatile layout, with four/five bedrooms and a superb range of principal reception spaces centered around a spacious sitting room. The kitchen and dining area are generously proportioned, with patio doors leading out to an expansive deck that overlooks the Cober Valley.

The accommodation includes an entrance hallway, a kitchen/dining room, a utility room, a sitting room, the bedrooms (including a master with en-suite), a family bathroom, and a WC.