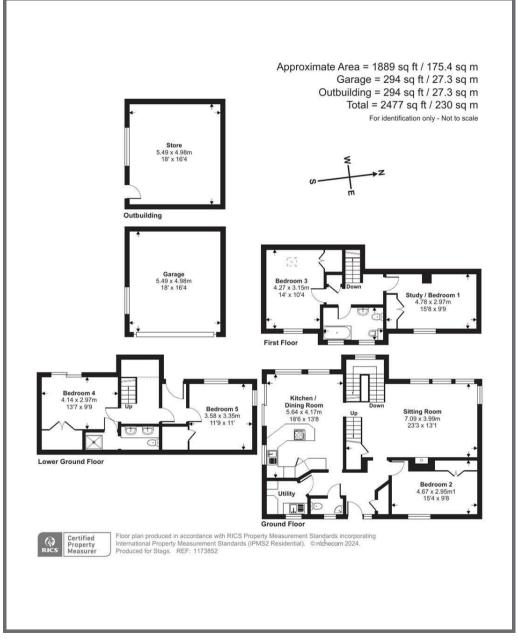

#### THE PROPERTY

This exceptional detached three-story, four/five-bedroom family home is situated in the prestigious residential area of Gwealhellis Warren, known for its large and individually designed properties, some of the most desirable in Helston.

The accommodation includes an entrance hallway, a kitchen/dining room, a utility room, a sitting room, the bedrooms (including a master with en-suite), a family bathroom, and a WC.

## **OUTSIDE**

Accessed off the property's terrace is a large expanse of garden leading down to the Cober Valley and a river/woodland walk.

The property has a detached, large two storey garage, which can also be accessed by a side door along the pathway leading from the front door of the house. This could be converted into additional living accommodation.

33 Gwealhellis Warren also offers a useful Workshop area and off road parking.