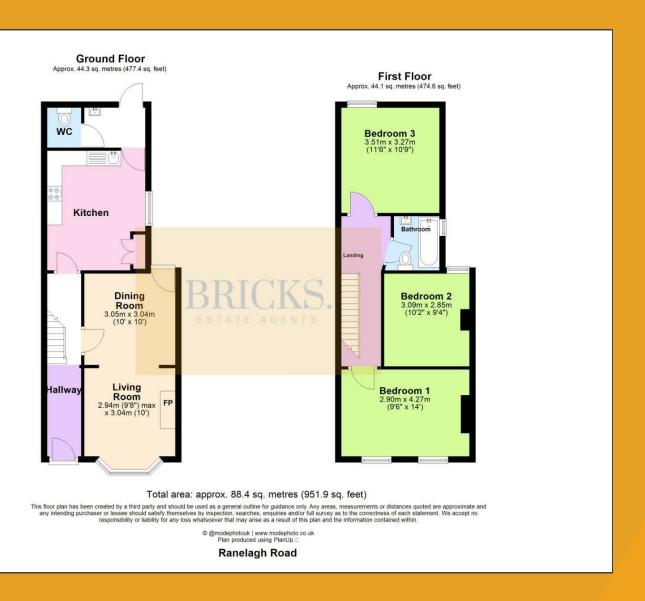

### Floor Plan

These particulars, whilst believed to be accurate are set out as a general outline only for guidance and do not constitute any part of an offer or contract. Intending purchasers should not rely on them as statements of representation of fact, but must satisfy themselves by inspection or otherwise as to their accuracy. No person in this firms employment has the authority to make or give any representation or warranty in respect of the property.

#### Living Room

9'7" x 9'11" (2.94 x 3.04)

#### Dining Room

10'0" x 9'11" (3.05 x 3.04)

#### Bedroom One

9'6" x 14'0" (2.90 x 4.27)

#### **Bedroom Two**

10'1" x 9'4" (3.09 x 2.85)

#### **Bedroom Three**

11'6" x 10'8" (3.51 x 3.27)

- Currently Being Professionally Decorated Throughout
- Located In One OF Leytonstone's Prime Road
- Bright And Spacious Through Lounge
- · Three Piece Bathroom Suite
- Permit Parking