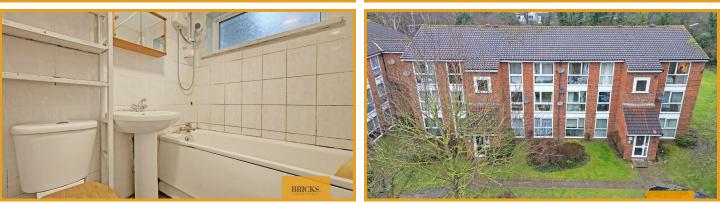

As you enter this beautifully appointed apartment, you are greeted by a spacious open-plan living and dining area that flows effortlessly into a contemporary kitchen, creating an inviting space for relaxation and entertaining. The thoughtfully designed layout maximizes natural light, enhancing the warm ambiance throughout.

### Lounge / Dining Room

9'7" x 15'9" (2.94 x 4.81)

Kitchen 6'5" x 12'0" (1.96 x 3.67)

Bedroom One 12'7" x 9'0" (3.85 x 2.76)

- Ground Floor Apartment
- Open Plan Living
- Fitted White Goods
- Three Piece Bathroom Suite
- Communal Gardens