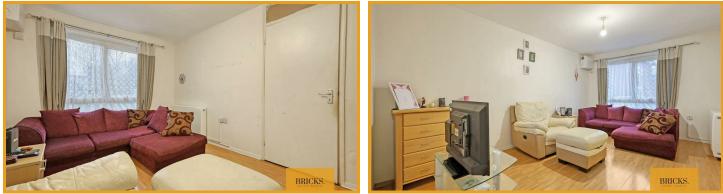

As you enter this beautifully appointed apartment, you are greeted by a spacious open-plan living and dining area that flows effortlessly into a contemporary kitchen, creating an inviting space for relaxation and entertaining. The thoughtfully designed layout maximizes natural light, enhancing the warm ambiance throughout.

### Lounge / Dining Room

9'7" x 15'9" (2.94 x 4.81)

Kitchen 6'5" x 12'0" (1.96 x 3.67)

Bedroom One 12'7" x 9'0" (3.85 x 2.76)

- Ground Floor Apartment
- Open Plan Living
- Fitted White Goods
- Three Piece Bathroom Suite
- Communal Gardens