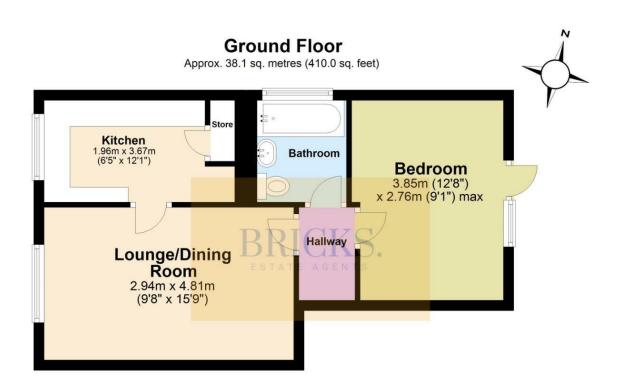

## **Floor Plan**

#### Total area: approx. 38.1 sq. metres (410.0 sq. feet)

All measurements have been taken as a guide to prospective buyers only and are not precise. This plan is for illutrative purposes only and no responsibility for any error, ommison or misstatement. The services, systems and appliances shown have not been tested and no guarantee as to their operability or efficiency can be given. Measurements may have been taken from the widest area and may include wardrobe/cupboard space. No guarantee is given to any measurements including total areas. Buyers Processed using the free version educedate terministic op notasareause. Version does not add this mark. Plan produced using PlanUp.

### Lounge / Dining Room

9'7" x 15'9" (2.94 x 4.81)

Kitchen 6'5" x 12'0" (1.96 x 3.67)

Bedroom One 12'7" x 9'0" (3.85 x 2.76)

- Ground Floor Apartment
- Open Plan Living
- Fitted White Goods
- Three Piece Bathroom Suite
- Communal Gardens