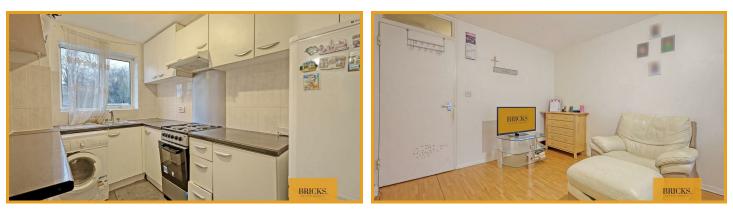

As you enter this beautifully appointed apartment, you are greeted by a spacious open-plan living and dining area that flows effortlessly into a contemporary kitchen, creating an inviting space for relaxation and entertaining. The thoughtfully designed layout maximizes natural light, enhancing the warm ambiance throughout.

### Lounge / Dining Room

9'7" x 15'9" (2.94 x 4.81)

Kitchen 6'5" x 12'0" (1.96 x 3.67)

Bedroom One 12'7" x 9'0" (3.85 x 2.76)

- Ground Floor Apartment
- Open Plan Living
- Fitted White Goods
- Three Piece Bathroom Suite
- Communal Gardens