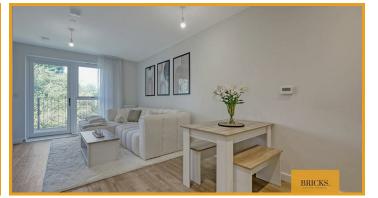

Upon entering these meticulously crafted apartments, a spacious hallway leads you seamlessly into the open-plan kitchen/living/dining area. Boasting integrated Zanussi appliances and Quartz 'Salt and Pepper' worktops, the kitchens provide an ideal backdrop for effortless hosting of family and friends. Each residence features a generously proportioned private balcony, beckoning you to relish in al fresco dining or bask in the mesmerizing skyline views of London and beyond.

## Living Room / Kitchen Diner

21'7" x 10'4" (6.58 x 3.16)