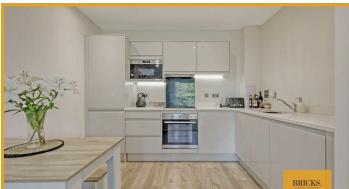

Upon entering these meticulously crafted apartments, a spacious hallway leads you seamlessly into the open-plan kitchen/living/dining area. Boasting integrated Zanussi appliances and Quartz 'Salt and Pepper' worktops, the kitchens provide an ideal backdrop for effortless hosting of family and friends. Each residence features a generously proportioned private balcony, beckoning you to relish in al fresco dining or bask in the mesmerizing skyline views of London and beyond.