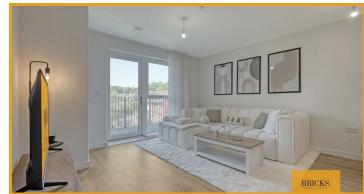

Upon entering these meticulously crafted apartments, a spacious hallway leads you seamlessly into the open-plan kitchen/living/dining area. Boasting integrated Zanussi appliances and Quartz 'Salt and Pepper' worktops, the kitchens provide an ideal backdrop for effortless hosting of family and friends. Each residence features a generously proportioned private balcony, beckoning you to relish in al fresco dining or bask in the mesmerizing skyline views of London and beyond.

## Living Room / Kitchen Diner

21'7" x 10'4" (6.58 x 3.16)