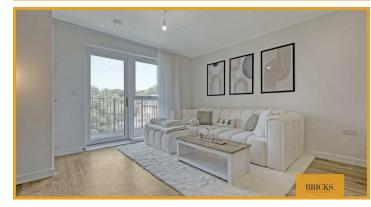

Upon entering these meticulously crafted apartments, a spacious hallway leads you seamlessly into the open-plan kitchen/living/dining area. Boasting integrated Zanussi appliances and Quartz 'Salt and Pepper' worktops, the kitchens provide an ideal backdrop for effortless hosting of family and friends. Each residence features a generously proportioned private balcony, beckoning you to relish in al fresco dining or bask in the mesmerizing skyline views of London and beyond.

## Living Room / Kitchen Diner

21'7" x 10'4" (6.58 x 3.16)