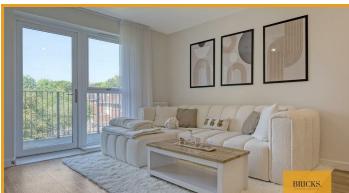

Upon entering these meticulously crafted apartments, a spacious hallway leads you seamlessly into the open-plan kitchen/living/dining area. Boasting integrated Zanussi appliances and Quartz 'Salt and Pepper' worktops, the kitchens provide an ideal backdrop for effortless hosting of family and friends. Each residence features a generously proportioned private balcony, beckoning you to relish in al fresco dining or bask in the mesmerizing skyline views of London and beyond.

## Living Room / Kitchen Diner

21'7" x 10'4" (6.58 x 3.16)