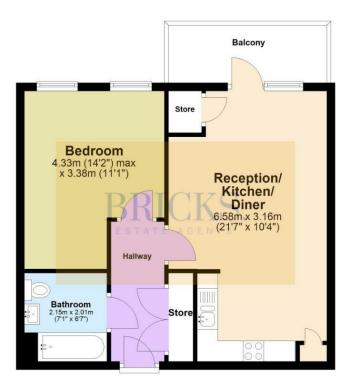

# Floor Plan

## First Floor Approx. 46.5 sq. metres (500.9 sq. feet)

Total area: approx. 46.5 sq. metres (500.9 sq. feet)

All measurements have been taken as a guide to prospective buyers only and are not precise. This plan is for illutrative purposes only and no responsibility for any error, ommison or misstatement. The services, systems and appliances shown have not been tested and no guarantee as to their operability or efficiency can be given. Measurements may have been taken from the widest processed uniformly in the processed uniformly in the processed uniformly in the processed uniformly in the processed uniformly incompletely in the processed uniformly incompletely inco

## Living Room / Kitchen Diner

21'7" x 10'4" (6.58 x 3.16)

### Master Bedroom

14'2" x 11'1" (4.33 x 3.38)

#### Bathroom

7'0" x 6'7" (2.15 x 2.01)

**Directions** 