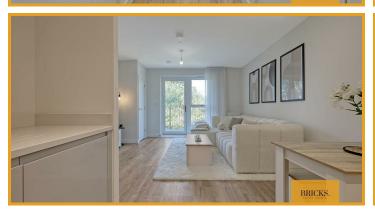

Upon entering these meticulously crafted apartments, a spacious hallway leads you seamlessly into the open-plan kitchen/living/dining area. Boasting integrated Zanussi appliances and Quartz 'Salt and Pepper' worktops, the kitchens provide an ideal backdrop for effortless hosting of family and friends. Each residence features a generously proportioned private balcony, beckoning you to relish in al fresco dining or bask in the mesmerizing skyline views of London and beyond.

## Living Room / Kitchen Diner

21'7" x 10'4" (6.58 x 3.16)