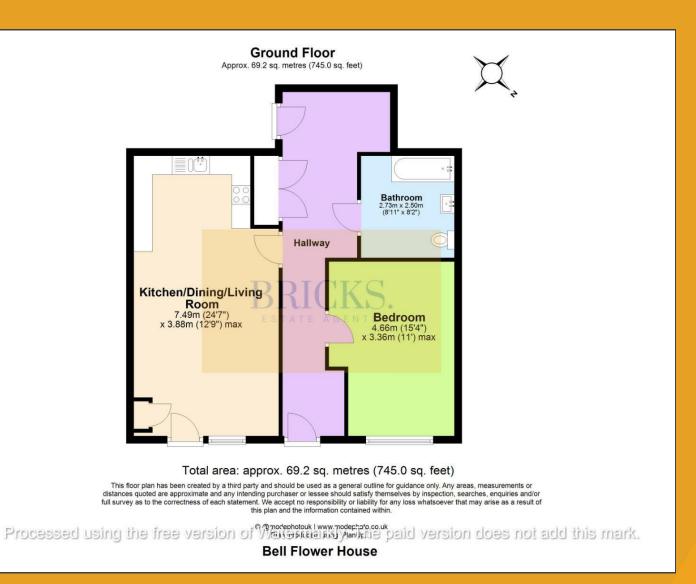

### Kitchen / Dining / Living Room

24'6" x 12'8" (7.49 x 3.88)

### Bedroom One

15'3" x 11'0" (4.66 x 3.36)

#### Bathroom

8'11" x 8'2" (2.73 x 2.50)

**Directions** 