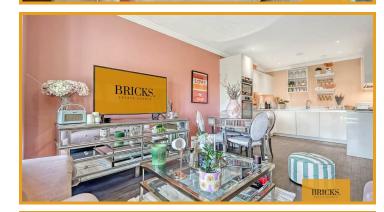

Upon entry, you'll be welcomed into a beautifully designed open-plan kitchen, living, and dining area. This versatile space is perfect for modern living and seamlessly extends to a private, gated patio courtyard—ideal for alfresco dining, entertaining guests, or simply enjoying peaceful moments outdoors.

### Kitchen / Dining / Living Room

24'6" x 12'8" (7.49 x 3.88)