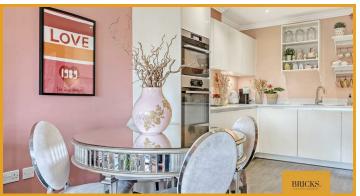

Upon entry, you'll be welcomed into a beautifully designed open-plan kitchen, living, and dining area. This versatile space is perfect for modern living and seamlessly extends to a private, gated patio courtyard—ideal for alfresco dining, entertaining guests, or simply enjoying peaceful moments outdoors.

### Kitchen / Dining / Living Room

24'6" x 12'8" (7.49 x 3.88)