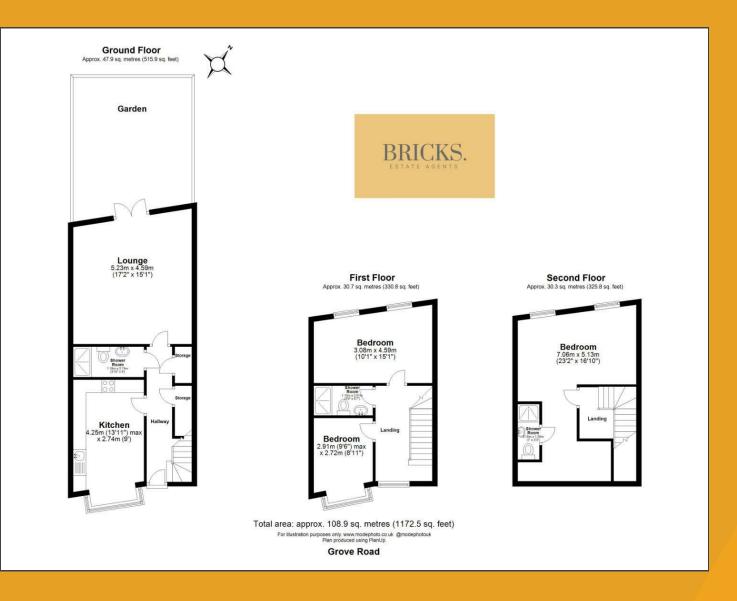

#### Kitchen

13'11"x 8'11" (4.25x 2.74)

#### Lounge

17'1" x 15'0" (5.23 x 4.59)

#### **Bedroom Three**

10'1" x 15'0" (3.08 x 4.59)

#### Bedroom Two

9'6" x 8'11" (2.91 x 2.72)

- Newly Built (End Terraced)
- Three Bathrooms
- Fully Fitted Kitchen
- Immaculately Finished Throughout
- Bike And Bin Storage

#### Main Bedroom

23'1" x 16'9" (7.06 x 5.13)

#### Private Rear Garden

157'1" (47.9)

**Directions** 