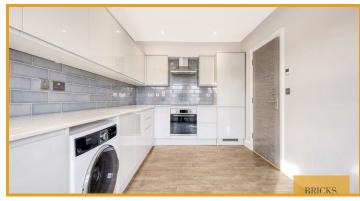

- Available From 23rd of June 2025
- Three Double Bedrooms
- · Comfortable And Stylish Living
- Private Garden
- Excellent Transport Links

#### **Entrance Hall**

#### Kitchen

13'11"x 8'11" (4.25x 2.74)

#### Lounge

17'1" x 15'0" (5.23 x 4.59)

#### **Shower Room One**

3'10" x 8'11" (1.18 x 2.74)

#### First Floor Landing

#### **Bedroom Three**

10'1" x 15'0" (3.08 x 4.59)

#### **Shower Room Two**

3'9" x 8'6" (1.15 x 2.61)

#### Bedroom Two

9'6" x 8'11" (2.91 x 2.72)

- Newly Built (End Terraced)
- Three Bathrooms
- Fully Fitted Kitchen
- Immaculately Finished Throughout
- Bike And Bin Storage

#### **Second Floor Landing**

#### Main Bedroom

23'1" x 16'9" (7.06 x 5.13)

#### **Shower Room Three**

7'0" x 3'3" (2.15 x 1.00)

#### Private Rear Garden

157'1" (47.9)



















**Directions**