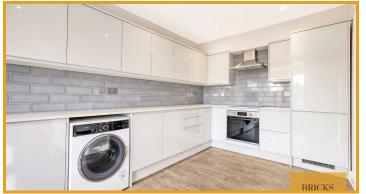

N



- Available From 23rd of June 2025
- Three Double Bedrooms
- · Comfortable And Stylish Living
- Private Garden
- Excellent Transport Links

#### **Entrance Hall**

#### Kitchen

13'11"x 8'11" (4.25x 2.74)

#### Lounge

17'1" x 15'0" (5.23 x 4.59)

#### **Shower Room One**

3'10" x 8'11" (1.18 x 2.74)

#### First Floor Landing

#### **Bedroom Three**

10'1" x 15'0" (3.08 x 4.59)

#### **Shower Room Two**

3'9" x 8'6" (1.15 x 2.61)

#### Bedroom Two

9'6" x 8'11" (2.91 x 2.72)

- Newly Built (End Terraced)
- Three Bathrooms
- Fully Fitted Kitchen
- Immaculately Finished Throughout
- Bike And Bin Storage

#### **Second Floor Landing**

#### Main Bedroom

23'1" x 16'9" (7.06 x 5.13)

#### **Shower Room Three**

7'0" x 3'3" (2.15 x 1.00)

#### Private Rear Garden

157'1" (47.9)



















**Directions**