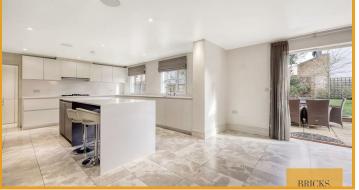

Upon entering the property, you are greeted by a bright and spacious entrance hall, complete with a guest cloakroom. The ground floor boasts two generously sized reception rooms, providing ample space for entertaining guests, as well as a separate lounge for relaxation. The seamlessly designed kitchen/diner seamlessly flows into a beautifully landscaped private rear garden, offering a tranquil oasis for outdoor gatherings. Additionally, a utility room and internal garage provide added convenience.

#### Kitchen/Dining Room