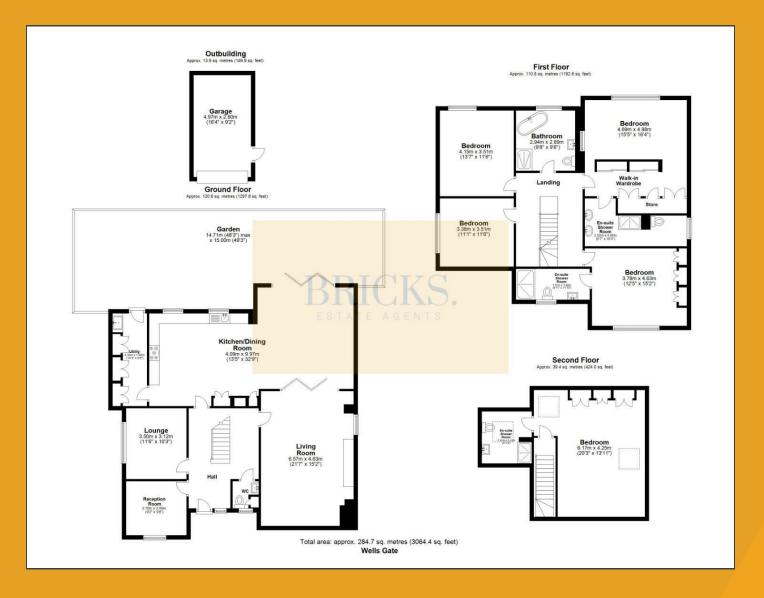

### Floor Plan

These particulars, whilst believed to be accurate are set out as a general outline only for guidance and do not constitute any part of an offer or contract. Intending purchasers should not rely on them as statements of representation of fact, but must satisfy themselves by inspection or otherwise as to their accuracy. No person in this firms employment has the authority to make or give any representation or warranty in respect of the property.

Upon entering the property, you are greeted by a bright and spacious entrance hall, complete with a guest cloakroom. The ground floor boasts two generously sized reception rooms, providing ample space for entertaining guests, as well as a separate lounge for relaxation. The seamlessly designed kitchen/diner seamlessly flows into a beautifully landscaped private rear garden, offering a tranquil oasis for outdoor gatherings. Additionally, a utility room and internal garage provide added convenience.

Ascending to the first floor, you will find four double bedrooms, two of which feature en-suite bathrooms. The main bedroom boasts the luxury of its own dressing area, adding a touch of opulence to your daily routine. A larger than average family bathroom completes this level, ensuring utmost comfort.

The second floor of this remarkable property features a spacious double bedroom, bathed in natural light and boasting its own en-suite bathroom. The soaring ceilings add a sense of grandeur and elegance to this already impressive space.

#### Garage

16'3" x 9'2" (4.97 x 2.80)

#### Private Rear Garden

48'3" (14.71)

**Directions** 