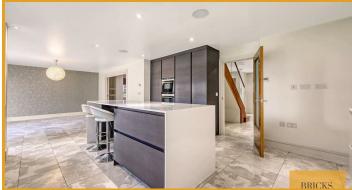

(6.57 x 4.63)

#### Kitchen/Dining Room

#### First Floor

#### Main bedroom

15'4" x 16'4" (4.69 x 4.98)

#### En-Suite One

6'6" x 16'4" (2.00 x 4.98)

#### Bedroom Two

12'4" x 15'2" (3.78 x 4.63)

- Immaculately Presented Throughout
- Detached Family Home
- Bright And Spacious Entrance Hall
- Two Larger Than Average Reception Rooms
- Beautifully Landscaped Private Rear Garden

#### En-Suite Two

4'11" x 11'9" (1.51 x 3.60)

#### **Bedroom Three**

13'7" x 11'6" (4.15 x 3.51)

#### **Family Bathroom**

9'7" x 9'5" (2.94 x 2.89)

#### **Bedroom Four**

11'1" x 11'6" (3.38 x 3.51)

#### Second Floor

#### **Bedroom Five**

20'2" x 13'11" (6.17 x 4.25)

#### **En-Suite Three**

8'0" x 7'11" (2.45 x 2.43)

#### Garage

16'3" x 9'2" (4.97 x 2.80)

#### Private Rear Garden

48'3" (14.71)



















**Directions**