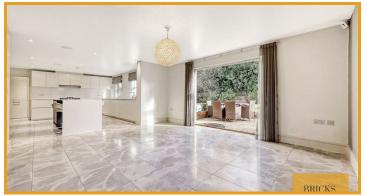

Upon entering the property, you are greeted by a bright and spacious entrance hall, complete with a guest cloakroom. The ground floor boasts two generously sized reception rooms, providing ample space for entertaining guests, as well as a separate lounge for relaxation. The seamlessly designed kitchen/diner seamlessly flows into a beautifully landscaped private rear garden, offering a tranquil oasis for outdoor gatherings. Additionally, a utility room and internal garage provide added convenience.

#### Living Room

21'6" x 15'2" (6.57 x 4.63)