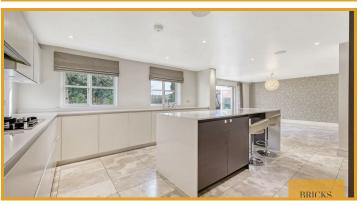

Upon entering the property, you are greeted by a bright and spacious entrance hall, complete with a guest cloakroom. The ground floor boasts two generously sized reception rooms, providing ample space for entertaining guests, as well as a separate lounge for relaxation. The seamlessly designed kitchen/diner seamlessly flows into a beautifully landscaped private rear garden, offering a tranquil oasis for outdoor gatherings. Additionally, a utility room and internal garage provide added convenience.

#### Kitchen/Dining Room