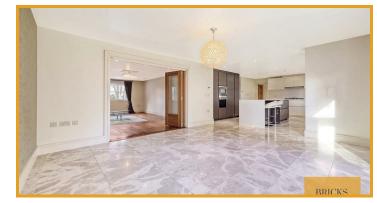

Upon entering the property, you are greeted by a bright and spacious entrance hall, complete with a guest cloakroom. The ground floor boasts two generously sized reception rooms, providing ample space for entertaining guests, as well as a separate lounge for relaxation. The seamlessly designed kitchen/diner seamlessly flows into a beautifully landscaped private rear garden, offering a tranquil oasis for outdoor gatherings. Additionally, a utility room and internal garage provide added convenience.

#### Kitchen/Dining Room