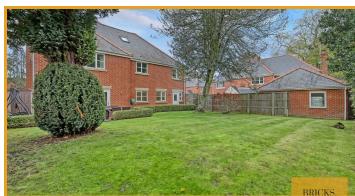

Upon entering the property, you are greeted by a bright and spacious entrance hall, complete with a guest cloakroom. The ground floor boasts two generously sized reception rooms, providing ample space for entertaining guests, as well as a separate lounge for relaxation. The seamlessly designed kitchen/diner seamlessly flows into a beautifully landscaped private rear garden, offering a tranquil oasis for outdoor gatherings. Additionally, a utility room and internal garage provide added convenience.

#### Private Rear Garden

48'3" (14.71)

**Directions** 