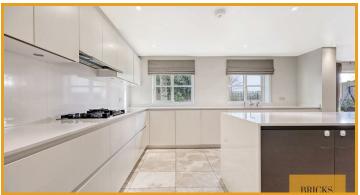

Upon entering the property, you are greeted by a bright and spacious entrance hall, complete with a guest cloakroom. The ground floor boasts two generously sized reception rooms, providing ample space for entertaining guests, as well as a separate lounge for relaxation. The seamlessly designed kitchen/diner seamlessly flows into a beautifully landscaped private rear garden, offering a tranquil oasis for outdoor gatherings. Additionally, a utility room and internal garage provide added convenience.

#### Kitchen/Dining Room