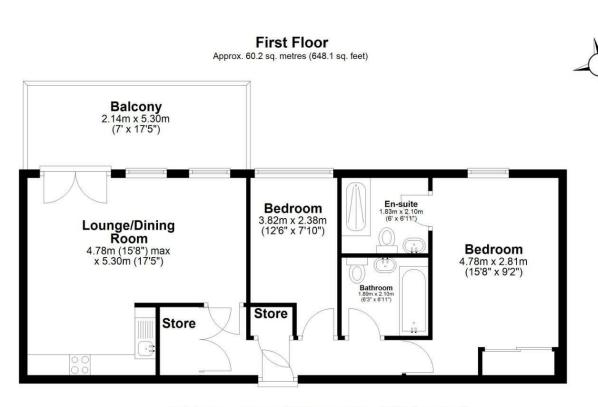

### **Floor Plan**

Total area: approx. 60.2 sq. metres (648.1 sq. feet)

All measurements have been taken as a guide to prospective buyers only and are not precise. This plan is for illutrative purposes only and no responsibility for any error, ommison or misstatement. The services, systems and appliances shown have not been tested and no guarantee as to their operability or efficiency can be given. Measurements may have been taken from the widest area and may include wardrobe/cupboard space. No guarantee is given to any measurements including total areas. Buyers are advised to take their own measurements. Plan produced using PlanUp.

#### Lounge / Dining Room

15'8" x 17'4" (4.78 x 5.30)

Bedroom One 15'8" x 9'2" (4.78 x 2.81)

Bedroom Two 12'6" x 7'9" (3.82 x 2.38)

Family Bathroom 6'2" x 6'10" (1.89 x 2.10)

En-Suite 6'0" x 6'10" (1.83 x 2.10)

Balcony 7'0" x 17'4" (2.14 x 5.30)

- \*Watch Our Video Walkthrough\*
- Tastefully Decorated & Designed
- Large Balcony Overlooking Wildlife & Luxury Communal Grounds
- High Spec Bosch Appliances Integrated Throughout The Property