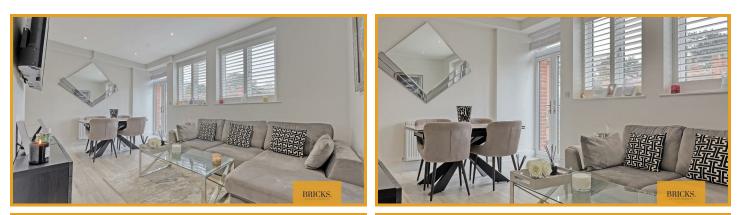

#### Lounge / Dining Room

15'8" x 17'4" (4.78 x 5.30)

Bedroom One 15'8" x 9'2" (4.78 x 2.81)

Bedroom Two 12'6" x 7'9" (3.82 x 2.38)

Family Bathroom 6'2" x 6'10" (1.89 x 2.10)

En-Suite 6'0" x 6'10" (1.83 x 2.10)