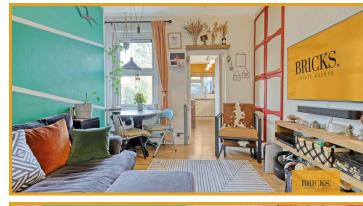

Step inside to be greeted by an inviting hallway that leads to a bright and airy reception area. Adorned with plush white and soft baby green walls, the space is complemented by beautifully engineered wooden flooring that adds warmth and sophistication. A magnificent floor-to-ceiling window floods the room with natural light while offering picturesque views of your private garden.