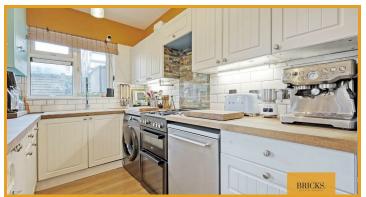

e room with natural light while offering picturesque views of your private garden.

## 40 Brighton Avenue, London, E177NE



- \*Guide Price £500,000 £525,000\*
- Two Bedroom Maisonette With Private Garden
- Ample Amounts Of Storage
- Large Windows Oozing With Natural Light
- · Sophisticated Kitchen Breakfast Room

- · Picturesque Private 40ft Tranquil Garden
- Two Large Bedrooms With Character Filled Elements
- Fantastic Transport Links Just A Short Walk Away From Town & The Station

### Living Room

12'2" x 11'1" (3.73 x 3.38)

### Kitchen / Breakfast Room

12'0" x 6'11" (3.68 x 2.13)

### Bedroom One

9'9" x 12'9" (2.99 x 3.91)

2.92 X 2.36

#### Garden

41'6" x 18'11" (12.66 x 5.79)

- \*\*Watch Our Video Walkthrough\*\*

- Japanese Plunge Pool Bath With Mosaic Style Bathroom



















**Directions**