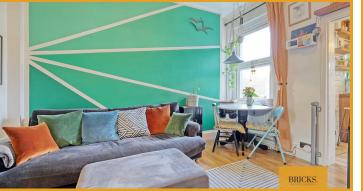

Step inside to be greeted by an inviting hallway that leads to a bright and airy reception area. Adorned with plush white and soft baby green walls, the space is complemented by beautifully engineered wooden flooring that adds warmth and sophistication. A magnificent floor-to-ceiling window floods the room with natural light while offering picturesque views of your private garden.

### Living Room

12'2" x 11'1" (3.73 x 3.38)