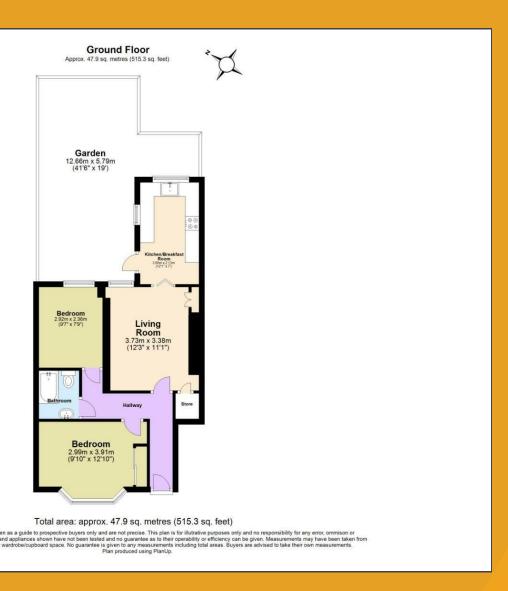

## Floor Plan

These particulars, whilst believed to be accurate are set out as a general outline only for guidance and do not constitute any part of an offer or contract. Intending purchasers should not rely on them as statements of representation of fact, but must satisfy themselves by inspection or otherwise as to their accuracy. No person in this firms employment has the authority to make or give any representation or warranty in respect of the property.

### Living Room

12'2" x 11'1" (3.73 x 3.38)

### Kitchen / Breakfast Room

12'0" x 6'11" (3.68 x 2.13)

### Bedroom One

9'9" x 12'9" (2.99 x 3.91)

2.92 X 2.36

#### Garden

41'6" x 18'11" (12.66 x 5.79)

- \*\*Watch Our Video Walkthrough\*\*

- Japanese Plunge Pool Bath With Mosaic Style Bathroom

**Directions** 