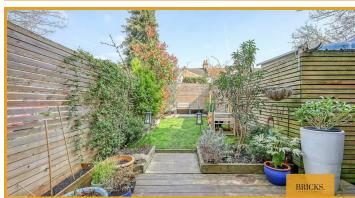

#### Garden

41'6" x 18'11" (12.66 x 5.79)

- \*\*Watch Our Video Walkthrough\*\*

- Japanese Plunge Pool Bath With Mosaic Style Bathroom

**Directions** 