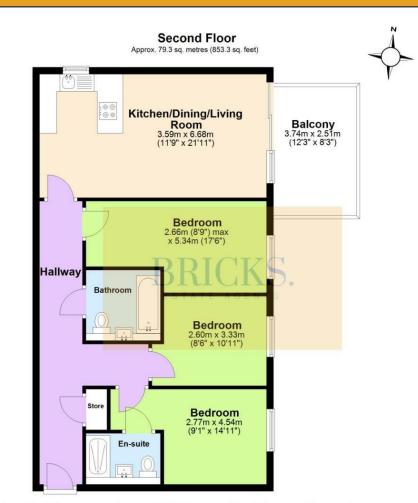

#### Kitchen / Dining / Living

11'9" x 21'10" (3.59 x 6.68)

Bedroom One 8'8" x 17'6" (2.66 x 5.34)

Bedroom Two 9'1" x 14'10" (2.77 x 4.54)

**Bedroom Three** 8'6" x 10'11" (2.60 x 3.33)

Balcony 12'3" x 8'2" (3.74 x 2.51)