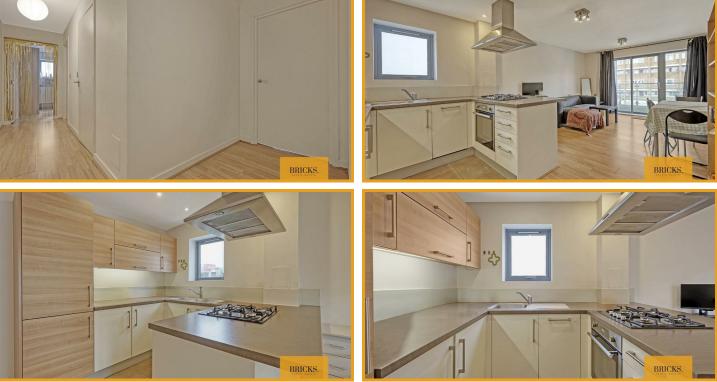

## Flat 2, Beatrix Apartments 36C English London, E3 4TA

Bricks Estate Agents proudly presents an exceptional opportunity to own a stunning 3-bedroom apartment in the vibrant heart of Bow, located at Beatrix House, Bow, E3. This modern urban sanctuary on the second floor is designed to impress, boasting a stylish open-plan kitchen that seamlessly flows into a sun-drenched living area, perfect for both relaxation and entertaining friends and family.