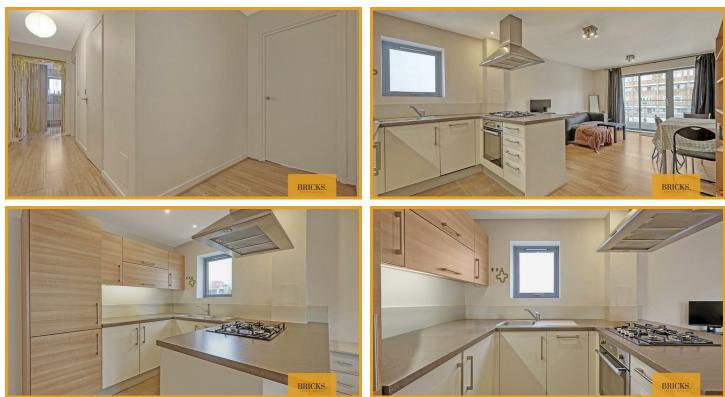

## Flat 2, Beatrix Apartments 36C English London, E3 4TA

Bricks Estate Agents proudly presents an exceptional opportunity to own a stunning 3-bedroom apartment in the vibrant heart of Bow, located at Beatrix House, Bow, E3. This modern urban sanctuary on the second floor is designed to impress, boasting a stylish open-plan kitchen that seamlessly flows into a sun-drenched living area, perfect for both relaxation and entertaining friends and family.