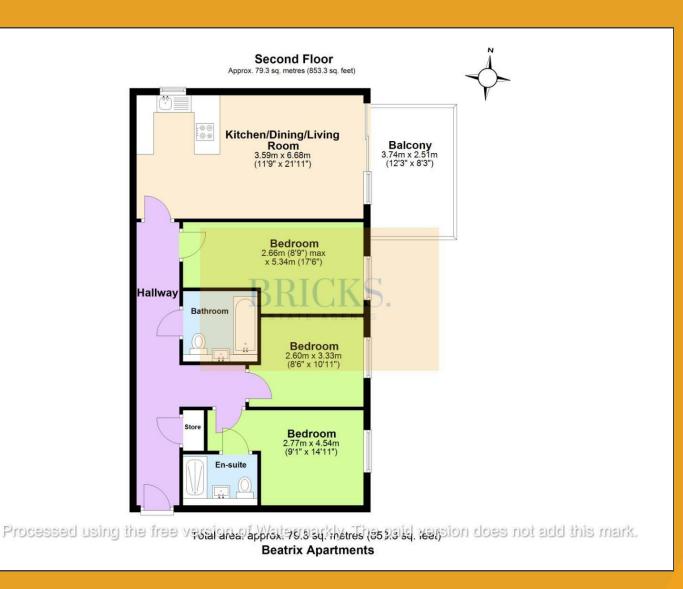

#### Kitchen / Dining / Living

11'9" x 21'10" (3.59 x 6.68)

#### Bedroom One

8'8" x 17'6" (2.66 x 5.34)

#### Bedroom Two

9'1" x 14'10" (2.77 x 4.54)

#### **Bedroom Three**

8'6" x 10'11" (2.60 x 3.33)

#### Balcony

12'3" x 8'2" (3.74 x 2.51)

• Fantastic Property Investment With Good ROI

**Directions** 