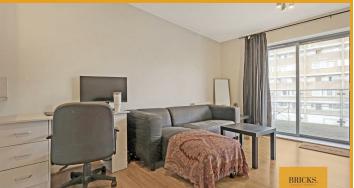

#### Bedroom One

8'8" x 17'6" (2.66 x 5.34)

#### Bedroom Two

9'1" x 14'10" (2.77 x 4.54)

#### **Bedroom Three**

8'6" x 10'11" (2.60 x 3.33)