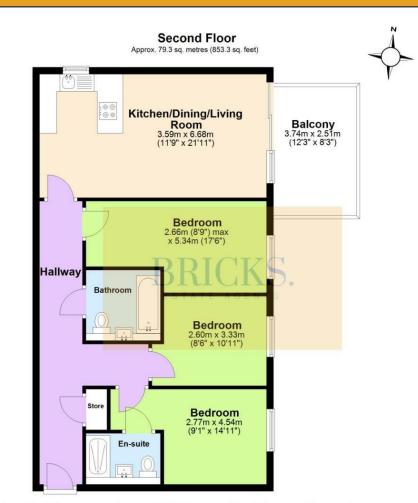

## **Floor Plan**

Processed using the free versions in the mark. **Beatrix Apartments** 

These particulars, whilst believed to be accurate are set out as a general outline only for guidance and do not constitute any part of an offer or contract. Intending purchasers should not rely on them as statements of representation of fact, but must satisfy themselves by inspection or otherwise as to their accuracy. No person in this firms employment has the authority to make or give any representation or warranty in respect of the property.

#### Kitchen / Dining / Living 11'9" x 21'10" (3.59 x 6.68)

Bedroom One 8'8" x 17'6" (2.66 x 5.34)

Bedroom Two 9'1" x 14'10" (2.77 x 4.54)

**Bedroom Three** 8'6" x 10'11" (2.60 x 3.33)

Balcony 12'3" x 8'2" (3.74 x 2.51)