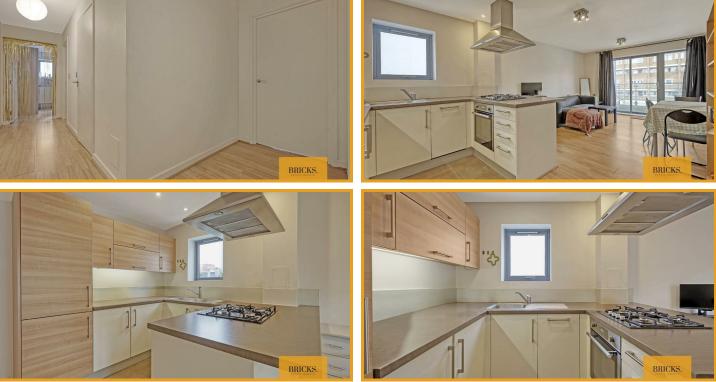

# Flat 2, Beatrix Apartments 36C English London, E3 4TA

Bricks Estate Agents proudly presents an exceptional opportunity to own a stunning 3-bedroom apartment in the vibrant heart of Bow, located at Beatrix House, Bow, E3. This modern urban sanctuary on the second floor is designed to impress, boasting a stylish open-plan kitchen that seamlessly flows into a sun-drenched living area, perfect for both relaxation and entertaining friends and family.