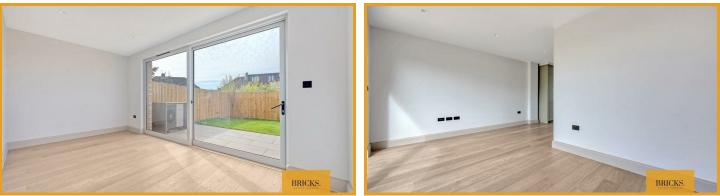

#### Ground Floor

Entrance hall

Lounge/Diner 26'2" x 16'7" (8.00m x 5.07m)

WC

First Floor

Bedroom Three 10'2" x 16'4" (3.10m x 5.00m)

Bathroom 5'6" x 8'3" (1.69m x 2.52m)

Bedroom Two 9'6" x 16'1" (2.90m x 4.91m)

### Private Rear Garden