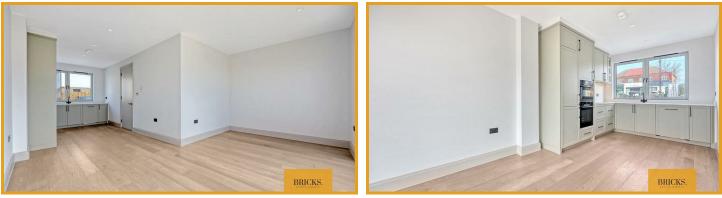

#### Ground Floor

Entrance hall

Lounge/Diner 26'2" x 16'7" (8.00m x 5.07m)

WC

First Floor

Bedroom Three 10'2" x 16'4" (3.10m x 5.00m)

Bathroom 5'6" x 8'3" (1.69m x 2.52m)

Bedroom Two 9'6" x 16'1" (2.90m x 4.91m)