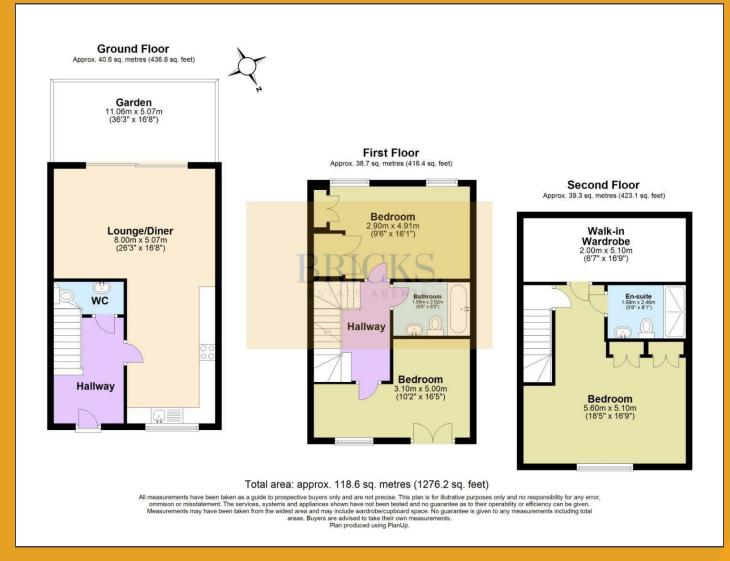

### **Floor Plan**

These particulars, whilst believed to be accurate are set out as a general outline only for guidance and do not constitute any part of an offer or contract. Intending purchasers should not rely on them as statements of representation of fact, but must satisfy themselves by inspection or otherwise as to their accuracy. No person in this firms employment has the authority to make or give any representation or warranty in respect of the property.

#### Ground Floor

Entrance hall

Lounge/Diner 26'2" x 16'7" (8.00m x 5.07m)

WC

First Floor

Bedroom Three 10'2" x 16'4" (3.10m x 5.00m)

Bathroom 5'6" x 8'3" (1.69m x 2.52m)

Bedroom Two 9'6" x 16'1" (2.90m x 4.91m)

#### Main Bedroom

18'4" x 16'8" (5.60m x 5.10m)

Walk-In Wardrobe 6'6" x 16'8" (2.00m x 5.10m)

En-Suite 5'5" x 8'0" (1.66 x 2.46)