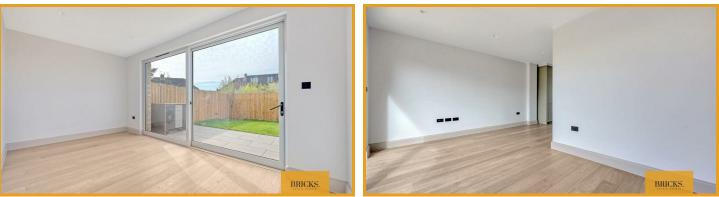

#### **Ground Floor**

Entrance hall

Lounge/Diner 26'2" x 16'7" (8.00m x 5.07m)

WC

First Floor

Bedroom Three 10'2" x 16'4" (3.10m x 5.00m)

Bathroom 5'6" x 8'3" (1.69m x 2.52m)

Bedroom Two 9'6" x 16'1" (2.90m x 4.91m)

#### Private Rear Garden

RICKS