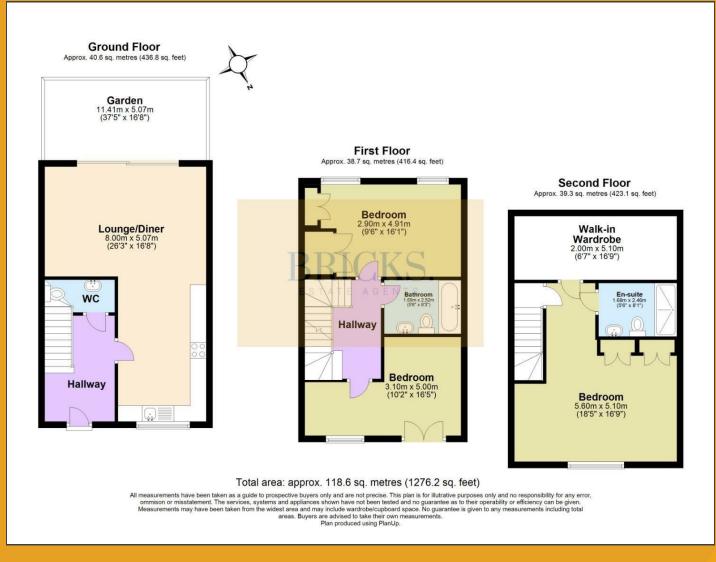

### **Floor Plan**

These particulars, whilst believed to be accurate are set out as a general outline only for guidance and do not constitute any part of an offer or contract. Intending purchasers should not rely on them as statements of representation of fact, but must satisfy themselves by inspection or otherwise as to their accuracy. No person in this firms employment has the authority to make or give any representation or warranty in respect of the property.

#### **Ground Floor**

Entrance hall

Lounge/Diner 26'2" x 16'7" (8.00m x 5.07m)

WC

First Floor

Bedroom Three 10'2" x 16'4" (3.10m x 5.00m)

Bathroom 5'6" x 8'3" (1.69m x 2.52m)

Bedroom Two 9'6" x 16'1" (2.90m x 4.91m)

#### Main Bedroom

18'4" x 16'8" (5.60m x 5.10m)

Walk-In Wardrobe 6'6" x 16'8" (2.00m x 5.10m)

En-Suite 5'5" x 8'0" (1.66 x 2.46)

#### Private Rear Garden

RICKS