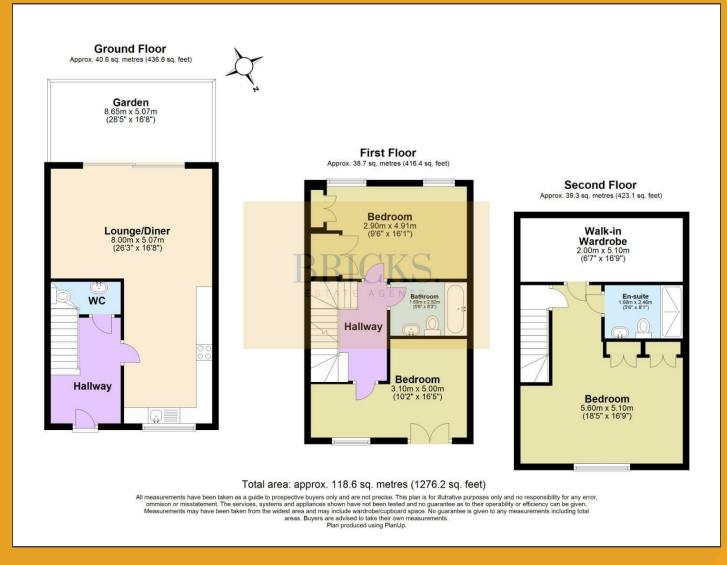

#### **Ground Floor**

**Entrance hall** 

Lounge/Diner 26'2" x 16'7" (8.00m x 5.07m)

WC

**First Floor** 

**Bedroom Three** 10'2" x 16'4" (3.10m x 5.00m)

**Bathroom** 5'6" x 8'3" (1.69m x 2.52m)

Bedroom Two 9'6" x 16'1" (2.90m x 4.91m)

### Main Bedroom

18'4" x 16'8" (5.60m x 5.10m)

Walk-In Wardrobe 6'6" x 16'8" (2.00m x 5.10m)

**En-Suite** 5'5" x 8'0" (1.66 x 2.46)