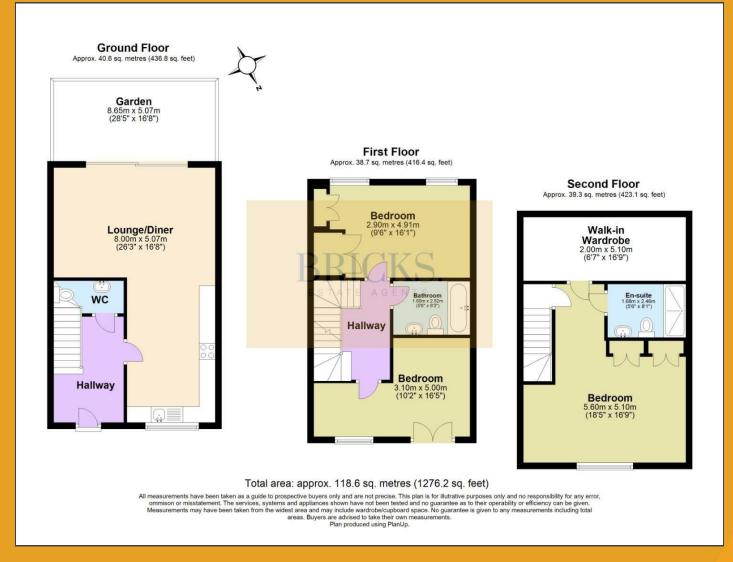

#### **Ground Floor**

**Entrance hall** 

Lounge/Diner 26'2" x 16'7" (8.00m x 5.07m)

WC

**First Floor** 

**Bedroom Three** 10'2" x 16'4" (3.10m x 5.00m)

**Bathroom** 5'6" x 8'3" (1.69m x 2.52m)

Bedroom Two 9'6" x 16'1" (2.90m x 4.91m)

#### Main Bedroom

18'4" x 16'8" (5.60m x 5.10m)

Walk-In Wardrobe 6'6" x 16'8" (2.00m x 5.10m)

**En-Suite** 5'5" x 8'0" (1.66 x 2.46)