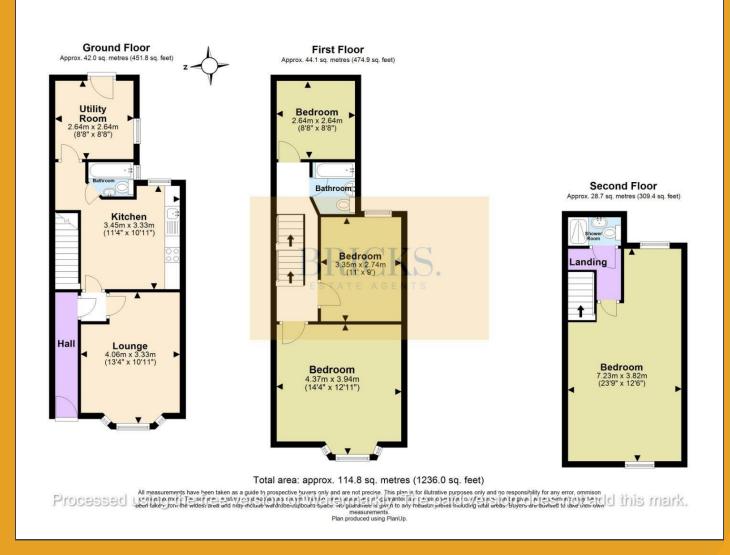

### **Floor Plan**

These particulars, whilst believed to be accurate are set out as a general outline only for guidance and do not constitute any part of an offer or contract. Intending purchasers should not rely on them as statements of representation of fact, but must satisfy themselves by inspection or otherwise as to their accuracy. No person in this firms employment has the authority to make or give any representation or warranty in respect of the property.

Blending timeless period charm with modern upgrades, this spacious family home offers thoughtfully designed living across three floors.

Step inside to a welcoming entrance hall that sets the tone for the rest of the home. To the front, a bright and airy separate lounge invites you to relax, with large windows that flood the space with natural light. Toward the rear, a stylish, fully fitted kitchen flows seamlessly into a practical utility room, which offers direct access to a private rear garden, ideal for al fresco dining and family gatherings. Additional features on the ground floor include a well-maintained three-piece bathroom and handy under-stair storage.

On the first floor, you'll find three generous double bedrooms, all thoughtfully laid out, along with a second modern three-piece bathroom suite, perfect for growing families or guests.

The top floor is home to a spacious principal bedroom, complete with an en-suite shower room, creating a peaceful retreat with excellent privacy.

## 53 Somerset Road, London, E17 8QN A ⊕ 3 ⊕ 2 ■ D

- \*Guide Price £725,000 £750,000\*
- Oozing With Natural Light
- Victorian Mid-Terraced Home
- En-suite
- Situated In The Heart of Walthamstow
- Lounge 13'3" x 10'11" (4.06 x 3.33)

Kitchen 11'3" x 10'11" (3.45 x 3.33)

Utility Room 8'7" x 8'7" (2.64 x 2.64)

Bedroom Two 14'4" x 12'11" (4.37 x 3.94)

Bedroom Three 10'11" x 8'11" (3.35 x 2.74)

Bedroom Four 8'7" x 8'7" (2.64 x 2.64)

Master Bedroom 23'8" x 12'6" (7.23 x 3.82)