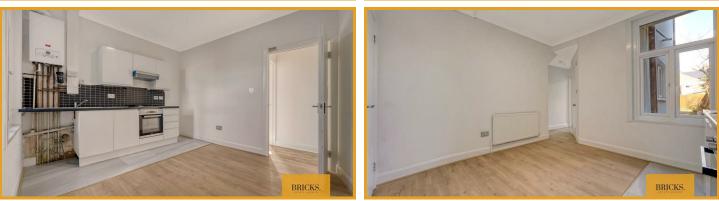

Blending timeless period charm with modern upgrades, this spacious family home offers thoughtfully designed living across three floors.

Step inside to a welcoming entrance hall that sets the tone for the rest of the home. To the front, a bright and airy separate lounge invites you to relax, with large windows that flood the space with natural light. Toward the rear, a stylish, fully fitted kitchen flows seamlessly into a practical utility room, which offers direct access to a private rear garden, ideal for al fresco dining and family gatherings. Additional features on the ground floor include a well-maintained three-piece bathroom and handy under-stair storage.

Kitchen 11'3" x 10'11" (3.45 x 3.33)

Utility Room 8'7" x 8'7" (2.64 x 2.64)

Bedroom Two 14'4" x 12'11" (4.37 x 3.94)

Bedroom Three 10'11" x 8'11" (3.35 x 2.74)

Bedroom Four 8'7" x 8'7" (2.64 x 2.64)

Master Bedroom 23'8" x 12'6" (7.23 x 3.82)