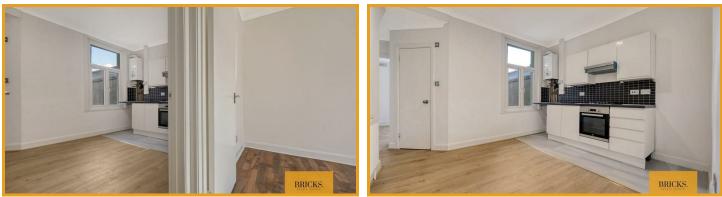

Blending timeless period charm with modern upgrades, this spacious family home offers thoughtfully designed living across three floors.

Step inside to a welcoming entrance hall that sets the tone for the rest of the home. To the front, a bright and airy separate lounge invites you to relax, with large windows that flood the space with natural light. Toward the rear, a stylish, fully fitted kitchen flows seamlessly into a practical utility room, which offers direct access to a private rear garden, ideal for al fresco dining and family gatherings. Additional features on the ground floor include a well-maintained three-piece bathroom and handy under-stair storage.