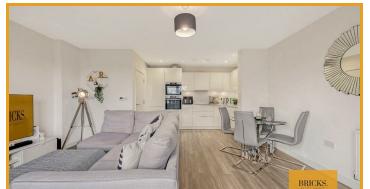

Step inside to discover a beautifully crafted open-plan kitchen, living, and dining area that epitomizes modern living. This versatile space flows effortlessly onto a spacious, scenic balcony—perfect for alfresco dining, entertaining friends, or simply savouring serene moments in the fresh air.

#### Lounge / Diner

20'8" x 18'0" (6.30 x 5.50)