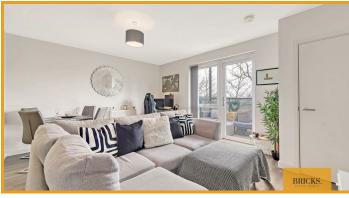

Step inside to discover a beautifully crafted open-plan kitchen, living, and dining area that epitomizes modern living. This versatile space flows effortlessly onto a spacious, scenic balcony—perfect for alfresco dining, entertaining friends, or simply savouring serene moments in the fresh air.

#### Lounge / Diner

20'8" x 18'0" (6.30 x 5.50)

#### Balcony

5'10" x 9'4" (1.80 x 2.85)

**Directions** 