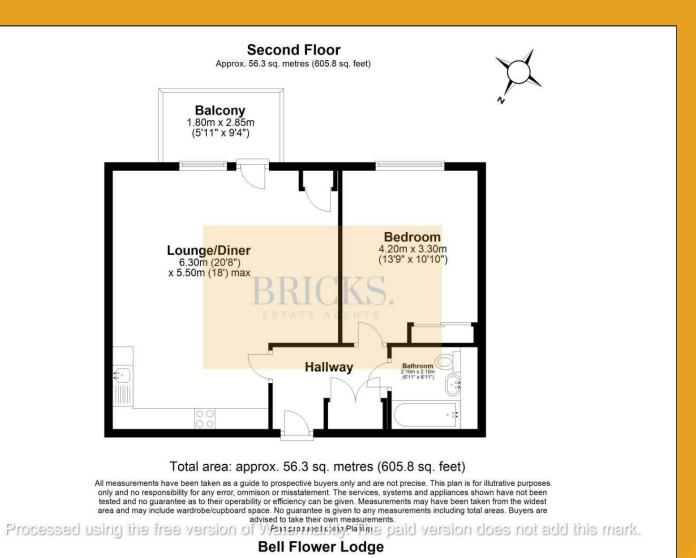

## Floor Plan

£275,000

These particulars, whilst believed to be accurate are set out as a general outline only for guidance and do not constitute any part of an offer or contract. Intending purchasers should not rely on them as statements of representation of fact, but must satisfy themselves by inspection or otherwise as to their accuracy. No person in this firms employment has the authority to make or give any representation or warranty in respect of the property.

#### Lounge / Diner

20'8" x 18'0" (6.30 x 5.50)

#### Bedroom One

13'9" x 10'9" (4.20 x 3.30)

#### Bathroom

6'10" x 6'10" (2.10 x 2.10)

#### Balcony

5'10" x 9'4" (1.80 x 2.85)

**Directions** 