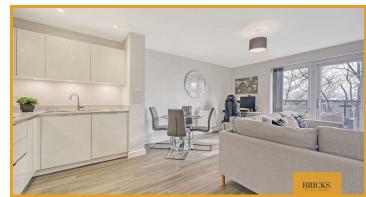

Step inside to discover a beautifully crafted open-plan kitchen, living, and dining area that epitomizes modern living. This versatile space flows effortlessly onto a spacious, scenic balcony—perfect for alfresco dining, entertaining friends, or simply savouring serene moments in the fresh air.

#### Lounge / Diner

20'8" x 18'0" (6.30 x 5.50)