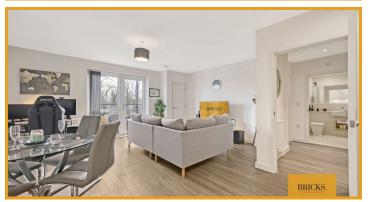

Step inside to discover a beautifully crafted open-plan kitchen, living, and dining area that epitomizes modern living. This versatile space flows effortlessly onto a spacious, scenic balcony—perfect for alfresco dining, entertaining friends, or simply savouring serene moments in the fresh air.

#### Lounge / Diner

20'8" x 18'0" (6.30 x 5.50)