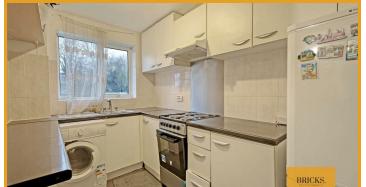

As you enter this beautifully appointed apartment, you are greeted by a spacious open-plan living and dining area that flows effortlessly into a contemporary kitchen, creating an inviting space for relaxation and entertaining. The thoughtfully designed layout maximizes natural light, enhancing the warm ambiance throughout.

### Kitchen

6'5" x 12'0" (1.96 x 3.67)