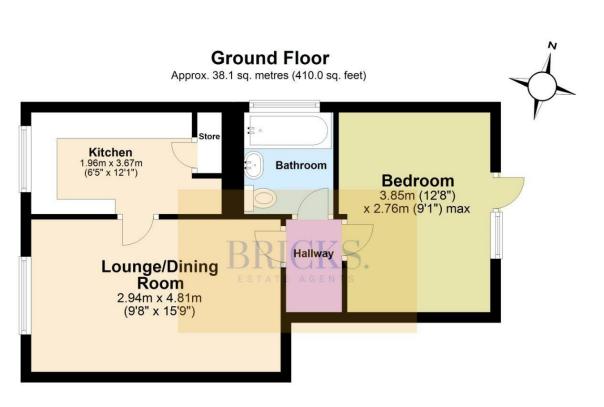

## Floor Plan

Total area: approx. 38.1 sq. metres (410.0 sq. feet)

All measurements have been taken as a guide to prospective buyers only and are not precise. This plan is for illutrative purposes only and no responsibility for any error, ommison or misstatement. The services, systems and appliances shown have not been tested and no guarantee as to their operability or efficiency can be given. Measurements may have been taken from the widest area and may include wardrobe/cupboard space. No guarantee is given to any measurements including total areas. Buyers

## Chigwell, IG7 5JN

- \*Guide Price £200,000 £225,000\*
- Ground Rent £275 Annually
- Ground Floor Apartment
- No Onward Chain
- Close To Hainault And Grange Hill Station
- Lounge / Dining Room

9'7" x 15'9" (2.94 x 4.81)

### Kitchen

6'5" x 12'0" (1.96 x 3.67)

#### Bedroom One

12'7" x 9'0" (3.85 x 2.76)

- · Long Lease 117 Years Remaining
- Service Charge £1,150 Annually
- One Bedroom Apartment
- Available To Both Cash And Mortgage Buyers
- Perfect For First Time Buyers & Investors To Add To Their Portfolio