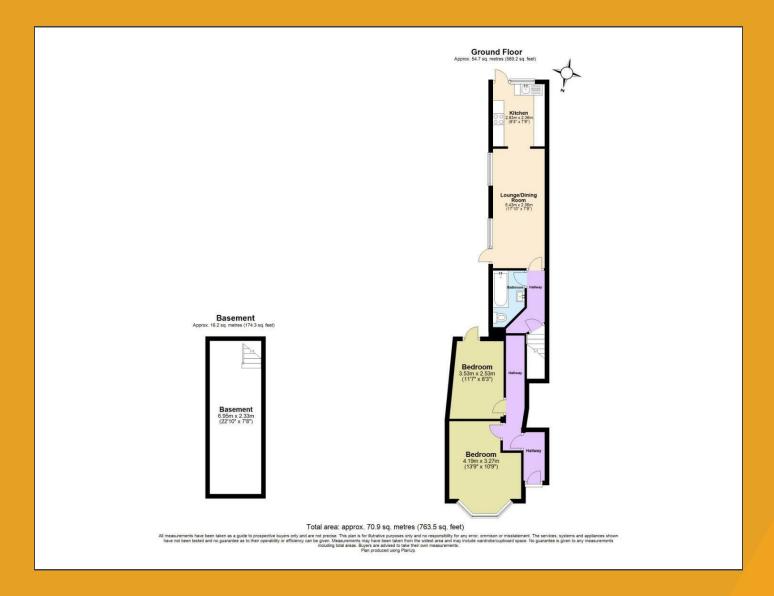

### Floor Plan

These particulars, whilst believed to be accurate are set out as a general outline only for guidance and do not constitute any part of an offer or contract. Intending purchasers should not rely on them as statements of representation of fact, but must satisfy themselves by inspection or otherwise as to their accuracy. No person in this firms employment has the authority to make or give any representation or warranty in respect of the property.

#### Kitchen

9'3" x 7'8" (2.83 x 2.36)

#### Lounge/Dining

17'9" x 7'8" (5.43 x 2.36)

#### Bedroom 1

11'6" x 8'3" (3.53 x 2.53)

#### Bedroom 2

13'8" x 10'8" (4.19 x 3.27)

#### Basement

22'9" x 7'7" (6.95 x 2.33)

- \*Guide Price £340,000 £350,000\*
- Private Tranquil Garden
- · High Quality Gloss Kitchen Finishing
- Transport links from Upton Park and Plaistow Train Station
- Spacious Basement Storage