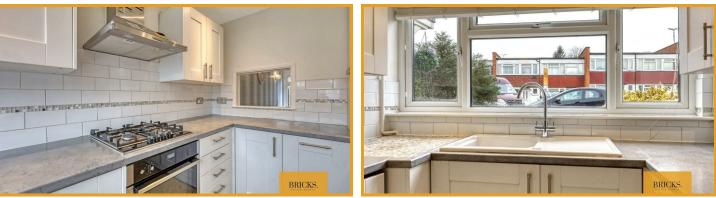

The property features a contemporary kitchen, thoughtfully designed to meet the needs of everyday life, alongside a spacious lounge and dining area. From here, you can step out into the beautifully maintained rear garden, a tranquil space that's perfect for unwinding or hosting guests with ease.

#### **Kitchen**

10'0" x 9'1" (3.05 x 2.77)

Lounge / Dining Room 17'10" x 14'3" (5.45 x 4.35)

Master Bedroom 12'3" x 14'3" (3.75 x 4.35)

Bathroom 5'4" x 7'8" (1.65 x 2.35)

Bedroom Two 10'0" x 14'3" (3.05 x 4.36)