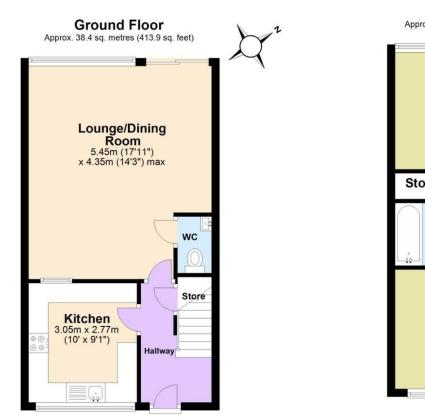

### **Floor Plan**

#### **Kitchen**

10'0" x 9'1" (3.05 x 2.77)

Lounge / Dining Room 17'10" x 14'3" (5.45 x 4.35)

Master Bedroom 12'3" x 14'3" (3.75 x 4.35)

Bathroom 5'4" x 7'8" (1.65 x 2.35)

Bedroom Two 10'0" x 14'3" (3.05 x 4.36)