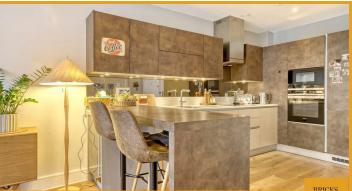

views that flood this space with natural light and a sense of serenity.

# 506 Legacy House 4a Roach Road, London, E3 2PA



- \*Guide Price £600,000 £625,000\*
- High Quality Specification
- Flooded With Natural Light
- Floor To Ceiling Double Aspect Window
- Communal Rooftop Terrace Garden

- \*WATCH OUR VIDEO TOUR\*
- Underfloor Heating Throughout
- Open Plan-Living
- Private Balcony With Breathtaking Views
- Being Sold With No Onward Chain

#### Main Entrance

#### Living Area/Kitchen

26'2" x 13'6" (7.98 x 4.13)

#### Bedroom Two

16'8" x 9'2" (5.09 x 2.80)

#### **Family Bathroom**

7'1" x 5'7" (2.17 x 1.72)

#### Main Bedroom

13'6" x 9'4" (4.12 x 2.86)

#### En-Suite

7'0" x 4'4" (2.15 x 1.33)

#### **Private Balcony**

9'3" x 8'5" (2.84 x 2.57)

**Communal Roof Terrace** 



















**Directions**