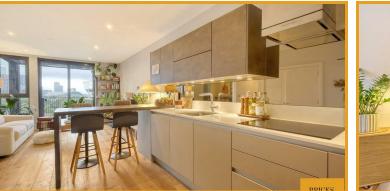

ng views that flood this space with natural light and a sense of serenity.

# 506 Legacy House 4a Roach Road, London, E3 2PA



- \*Guide Price £600,000 £625,000\*
- High Quality Specification
- Flooded With Natural Light
- Floor To Ceiling Double Aspect Window
- Communal Rooftop Terrace Garden

- \*WATCH OUR VIDEO TOUR\*
- Underfloor Heating Throughout
- Open Plan-Living
- Private Balcony With Breathtaking Views
- Being Sold With No Onward Chain

#### Main Entrance

#### Living Area/Kitchen

26'2" x 13'6" (7.98 x 4.13)

#### Bedroom Two

16'8" x 9'2" (5.09 x 2.80)

#### **Family Bathroom**

7'1" x 5'7" (2.17 x 1.72)

#### Main Bedroom

13'6" x 9'4" (4.12 x 2.86)

#### En-Suite

7'0" x 4'4" (2.15 x 1.33)

#### **Private Balcony**

9'3" x 8'5" (2.84 x 2.57)

**Communal Roof Terrace** 



















**Directions**