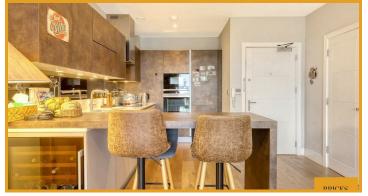

iews that flood this space with natural light and a sense of serenity.

# 506 Legacy House 4a Roach Road, London, E3 2PA



- \*Guide Price £600,000 £625,000\*
- High Quality Specification
- Flooded With Natural Light
- Floor To Ceiling Double Aspect Window
- Communal Rooftop Terrace Garden

- \*WATCH OUR VIDEO TOUR\*
- Underfloor Heating Throughout
- Open Plan-Living
- Private Balcony With Breathtaking Views
- Being Sold With No Onward Chain

#### Main Entrance

#### Living Area/Kitchen

26'2" x 13'6" (7.98 x 4.13)

#### Bedroom Two

16'8" x 9'2" (5.09 x 2.80)

#### **Family Bathroom**

7'1" x 5'7" (2.17 x 1.72)

#### Main Bedroom

13'6" x 9'4" (4.12 x 2.86)

#### En-Suite

7'0" x 4'4" (2.15 x 1.33)

#### **Private Balcony**

9'3" x 8'5" (2.84 x 2.57)

**Communal Roof Terrace** 



















**Directions**