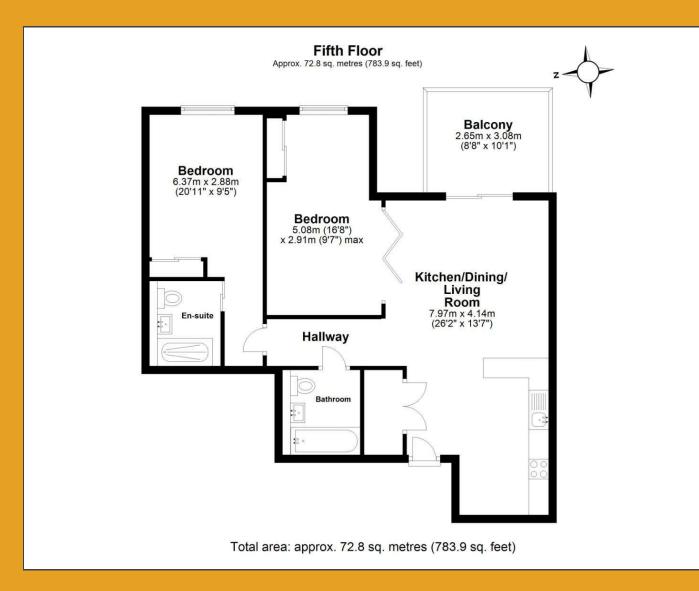

### Floor Plan

These particulars, whilst believed to be accurate are set out as a general outline only for guidance and do not constitute any part of an offer or contract. Intending purchasers should not rely on them as statements of representation of fact, but must satisfy themselves by inspection or otherwise as to their accuracy. No person in this firms employment has the authority to make or give any representation or warranty in respect of the property.

#### Living Area/Kitchen

26'2" x 13'6" (7.98 x 4.13)

#### Bedroom Two

16'8" x 9'2" (5.09 x 2.80)

#### **Family Bathroom**

7'1" x 5'7" (2.17 x 1.72)

#### Main Bedroom

13'6" x 9'4" (4.12 x 2.86)

#### En-Suite

7'0" x 4'4" (2.15 x 1.33)

#### **Private Balcony**

9'3" x 8'5" (2.84 x 2.57)

**Communal Roof Terrace** 

**Directions** 