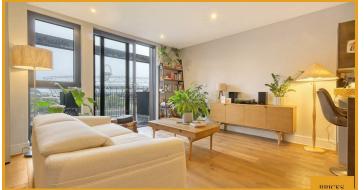

ws that flood this space with natural light and a sense of serenity.

# 506 Legacy House 4a Roach Road, London, E3 2PA



- \*Guide Price £600,000 £625,000\*
- High Quality Specification
- Flooded With Natural Light
- Floor To Ceiling Double Aspect Window
- Communal Rooftop Terrace Garden

- \*WATCH OUR VIDEO TOUR\*
- Underfloor Heating Throughout
- Open Plan-Living
- Private Balcony With Breathtaking Views
- Being Sold With No Onward Chain

#### Main Entrance

#### Living Area/Kitchen

26'2" x 13'6" (7.98 x 4.13)

#### Bedroom Two

16'8" x 9'2" (5.09 x 2.80)

#### **Family Bathroom**

7'1" x 5'7" (2.17 x 1.72)

#### Main Bedroom

13'6" x 9'4" (4.12 x 2.86)

#### En-Suite

7'0" x 4'4" (2.15 x 1.33)

#### **Private Balcony**

9'3" x 8'5" (2.84 x 2.57)

**Communal Roof Terrace** 



















**Directions**