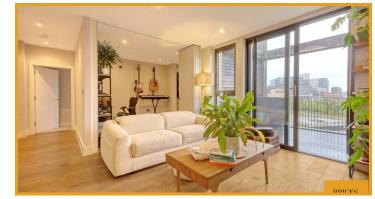

that flood this space with natural light and a sense of serenity.

# 506 Legacy House 4a Roach Road, London, E3 2PA



- \*Guide Price £600,000 £625,000\*
- High Quality Specification
- Flooded With Natural Light
- Floor To Ceiling Double Aspect Window
- Communal Rooftop Terrace Garden

- \*WATCH OUR VIDEO TOUR\*
- Underfloor Heating Throughout
- Open Plan-Living
- Private Balcony With Breathtaking Views
- Being Sold With No Onward Chain

#### Main Entrance

#### Living Area/Kitchen

26'2" x 13'6" (7.98 x 4.13)

#### Bedroom Two

16'8" x 9'2" (5.09 x 2.80)

#### **Family Bathroom**

7'1" x 5'7" (2.17 x 1.72)

#### Main Bedroom

13'6" x 9'4" (4.12 x 2.86)

#### En-Suite

7'0" x 4'4" (2.15 x 1.33)

#### **Private Balcony**

9'3" x 8'5" (2.84 x 2.57)

**Communal Roof Terrace** 



















**Directions**