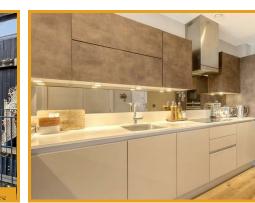

king views that flood this space with natural light and a sense of serenity.

# 506 Legacy House 4a Roach Road, London, E3 2PA



- \*Guide Price £600,000 £625,000\*
- High Quality Specification
- Flooded With Natural Light
- Floor To Ceiling Double Aspect Window
- Communal Rooftop Terrace Garden

- \*WATCH OUR VIDEO TOUR\*
- Underfloor Heating Throughout
- Open Plan-Living
- Private Balcony With Breathtaking Views
- Being Sold With No Onward Chain

#### Main Entrance

#### Living Area/Kitchen

26'2" x 13'6" (7.98 x 4.13)

#### Bedroom Two

16'8" x 9'2" (5.09 x 2.80)

#### **Family Bathroom**

7'1" x 5'7" (2.17 x 1.72)

#### Main Bedroom

13'6" x 9'4" (4.12 x 2.86)

#### En-Suite

7'0" x 4'4" (2.15 x 1.33)

#### **Private Balcony**

9'3" x 8'5" (2.84 x 2.57)

**Communal Roof Terrace** 



















**Directions**