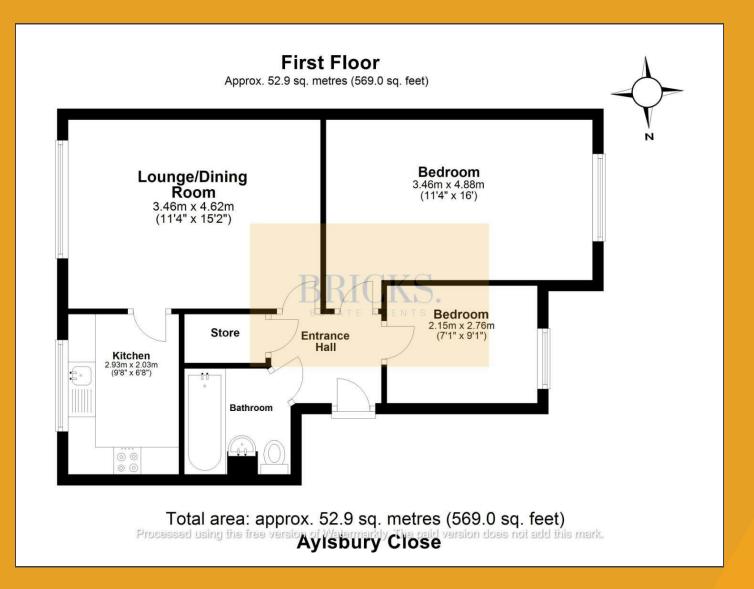

## Floor Plan

These particulars, whilst believed to be accurate are set out as a general outline only for guidance and do not constitute any part of an offer or contract. Intending purchasers should not rely on them as statements of representation of fact, but must satisfy themselves by inspection or otherwise as to their accuracy. No person in this firms employment has the authority to make or give any representation or warranty in respect of the property.

### Lounge/Dining Room

11'4" x 15'1" (3.46 x 4.62)

### Kitchen

9'7" x 6'7" (2.93 x 2.03)

### Bedroom One

11'4" x 16'0" (3.46 x 4.88)

### Bedroom Two

70'6" x 9'0" (21.5 x 2.76)

- First Floor Apartment
- Gated Development
- Forest Gate and Maryland Train Stations In Close Proximity
- Inviting Open Reception Room
- Modern Kitchen And Breakfast Room