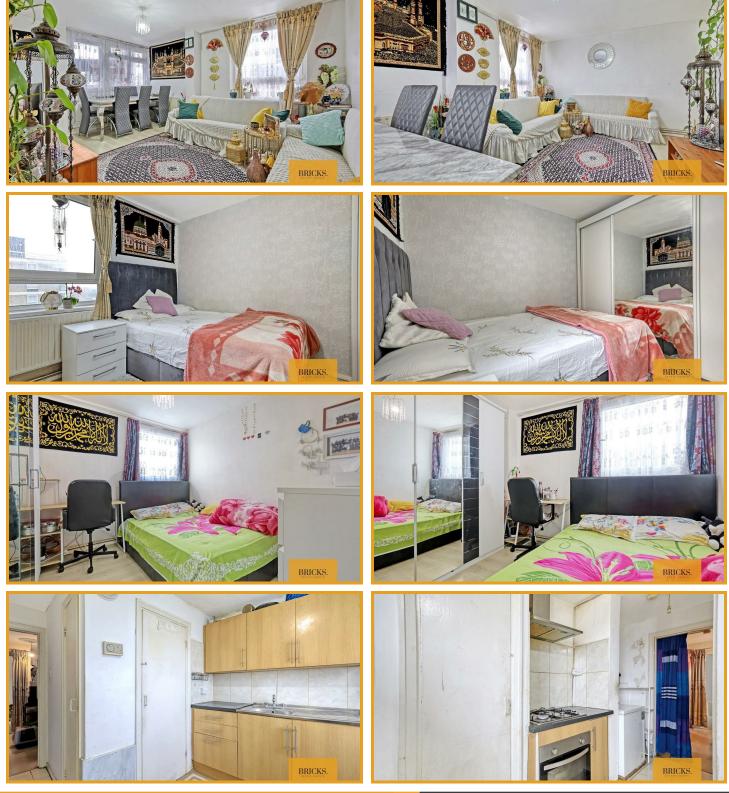

## Flat 54, Scott House Queens Road West, London, E13 ORU

Bricks Estate Agents are proud to present this impressive one-bedroom apartment, perfectly positioned on the thirteenth floor of a modern residential building. Ready for immediate occupancy, this property is ideal for first-time buyers looking to step onto the property ladder or investors seeking to expand their buy-to-let portfolio.

Beautifully presented throughout, the apartment offers a seamless blend of style and comfort. One of its standout features is the private balcony, where you can enjoy breathtaking panoramic views over London—perfect for soaking up warm summer evenings.

#### Kitchen

13'5" x 10'5" (4.10 x 3.20)

Living Room 14'5" x 12'2" (4.40 x 3.72)

Bedroom One 10'11" x 10'6" (3.34 x 3.22)

Bedroom Two 6'6" x 10'5" (2.00 x 3.19)

- Perfect For First Time Buyers Or Buy To Let Investors
- Two Double Sized Bedrooms
- Lift Access To The Building
- Conveniently Located Just Moments Away From Plaistow Underground Station
- Panoramic Views Of London