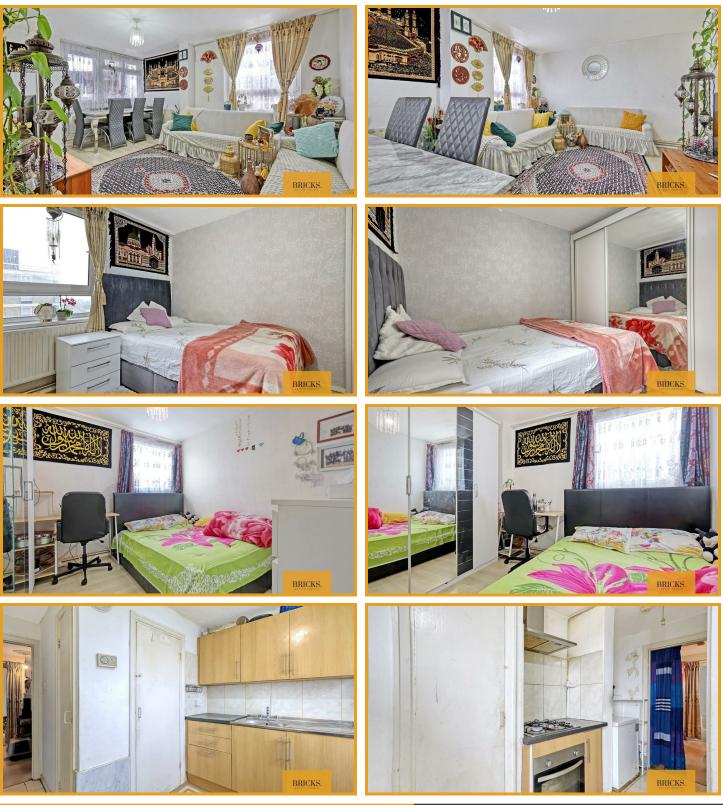

## Flat 54, Scott House Queens Road West, London, E13 ORU

Bricks Estate Agents are proud to present this impressive one-bedroom apartment, perfectly positioned on the thirteenth floor of a modern residential building. Ready for immediate occupancy, this property is ideal for first-time buyers looking to step onto the property ladder or investors seeking to expand their buy-to-let portfolio.

Beautifully presented throughout, the apartment offers a seamless blend of style and comfort. One of its standout features is the private balcony, where you can enjoy breathtaking panoramic views over London—perfect for soaking up warm summer evenings.

#### Kitchen

13'5" x 10'5" (4.10 x 3.20)

Living Room 14'5" x 12'2" (4.40 x 3.72)

Bedroom One 10'11" x 10'6" (3.34 x 3.22)

Bedroom Two 6'6" x 10'5" (2.00 x 3.19)

- Perfect For First Time Buyers Or Buy To Let Investors
- Two Double Sized Bedrooms
- Lift Access To The Building
- Conveniently Located Just Moments Away From Plaistow Underground Station
- Panoramic Views Of London