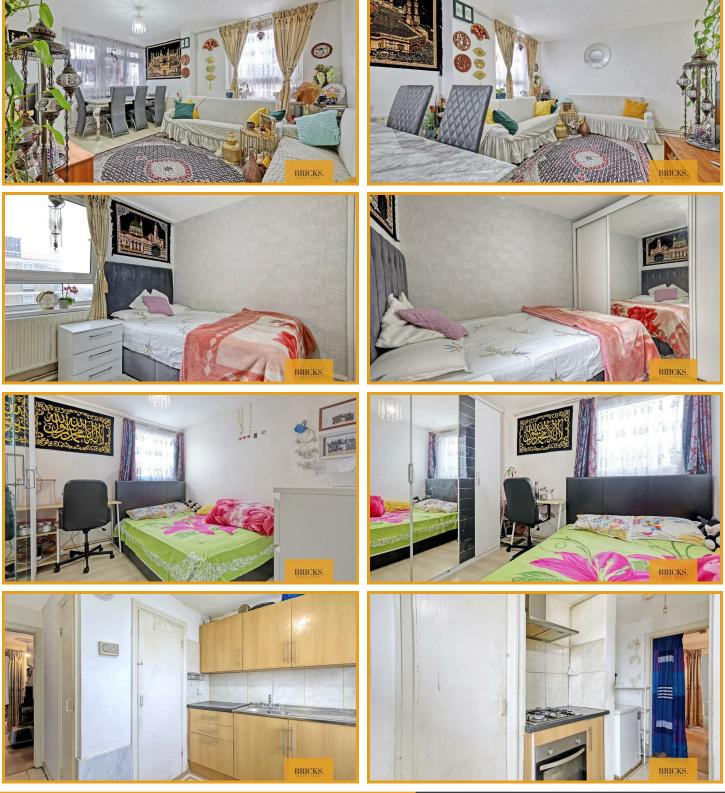

## Flat 54, Scott House Queens Road West, London, E13 ORU

Bricks Estate Agents are proud to present this impressive one-bedroom apartment, perfectly positioned on the thirteenth floor of a modern residential building. Ready for immediate occupancy, this property is ideal for first-time buyers looking to step onto the property ladder or investors seeking to expand their buy-to-let portfolio.

Beautifully presented throughout, the apartment offers a seamless blend of style and comfort. One of its standout features is the private balcony, where you can enjoy breathtaking panoramic views over London—perfect for soaking up warm summer evenings.

#### Kitchen

13'5" x 10'5" (4.10 x 3.20)

Living Room 14'5" x 12'2" (4.40 x 3.72)

Bedroom One 10'11" x 10'6" (3.34 x 3.22)

Bedroom Two 6'6" x 10'5" (2.00 x 3.19)

- Perfect For First Time Buyers Or Buy To Let Investors
- Two Double Sized Bedrooms
- Lift Access To The Building
- Conveniently Located Just Moments Away From Plaistow Underground Station
- Panoramic Views Of London