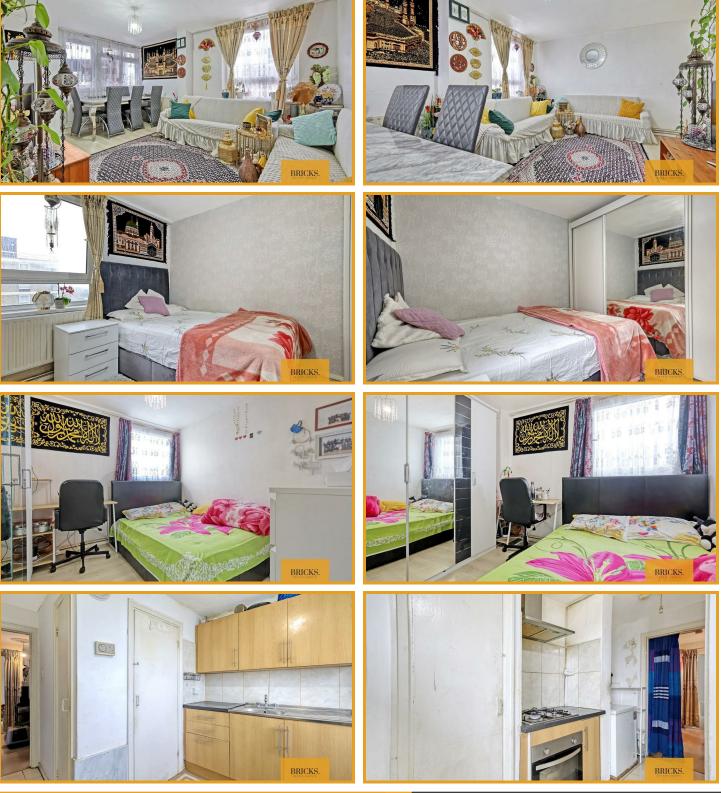

## Flat 54, Scott House Queens Road West, London, E13 ORU

Bricks Estate Agents are proud to present this impressive one-bedroom apartment, perfectly positioned on the thirteenth floor of a modern residential building. Ready for immediate occupancy, this property is ideal for first-time buyers looking to step onto the property ladder or investors seeking to expand their buy-to-let portfolio.

Beautifully presented throughout, the apartment offers a seamless blend of style and comfort. One of its standout features is the private balcony, where you can enjoy breathtaking panoramic views over London—perfect for soaking up warm summer evenings.

## 

- \*Guide Price £270,000 £280,000\*
- Private Balcony
- Large Family Living And Dining Space
- Allocated Parking
- Seamless Blend Of Style And Comfort

#### Kitchen

13'5" x 10'5" (4.10 x 3.20)

Living Room 14'5" x 12'2" (4.40 x 3.72)

Bedroom One 10'11" x 10'6" (3.34 x 3.22)

Bedroom Two 6'6" x 10'5" (2.00 x 3.19)

- Perfect For First Time Buyers Or Buy To Let Investors
- Two Double Sized Bedrooms
- Lift Access To The Building
- Conveniently Located Just Moments Away From Plaistow Underground Station
- Panoramic Views Of London