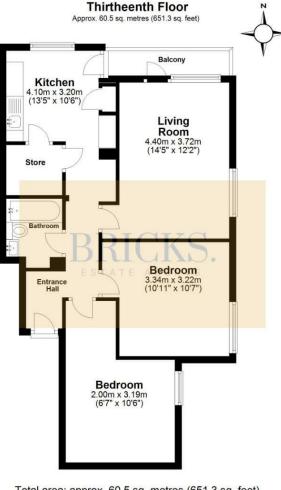

## **Floor Plan**

Total area: approx. 60.5 sq. metres (651.3 sq. feet) Scott House

ESTATE AGENTS

These particulars, whilst believed to be accurate are set out as a general outline only for guidance and do not constitute any part of an offer or contract. Intending purchasers should not rely on them as statements of representation of fact, but must satisfy themselves by inspection or otherwise as to their accuracy. No person in this firms employment has the authority to make or give any representation or warranty in respect of the property.

#### Kitchen

13'5" x 10'5" (4.10 x 3.20)

Living Room 14'5" x 12'2" (4.40 x 3.72)

Bedroom One 10'11" x 10'6" (3.34 x 3.22)

Bedroom Two 6'6" x 10'5" (2.00 x 3.19)

- Perfect For First Time Buyers Or Buy To Let Investors
- Two Double Sized Bedrooms
- Lift Access To The Building
- Conveniently Located Just Moments Away From Plaistow Underground Station
- Panoramic Views Of London