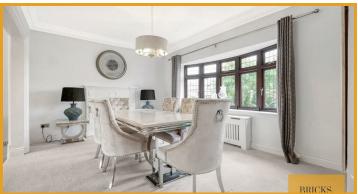

From the moment you step inside, you'll be greeted by a grand entrance hall leading to a spacious kitchen/diner with top-of-the-line integrated appliances. The property boasts two separate reception rooms, a generously sized lounge/dining room perfect for hosting lavish family gatherings, a utility room, and a convenient downstairs W/C.

#### **Grand Entrance Hall**

Lounge One

13'9" x 10'8" (4.20 x 3.27)

Lounge Two

17'7" x 15'3" (5.38 x 4.65)

Kitchen 17'6" x 14'2" (5.35 x 4.34)

Dining Room 11'3" x 15'7" (3.45 x 4.76)

Living Room