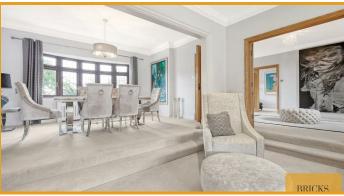

From the moment you step inside, you'll be greeted by a grand entrance hall leading to a spacious kitchen/diner with top-of-the-line integrated appliances. The property boasts two separate reception rooms, a generously sized lounge/dining room perfect for hosting lavish family gatherings, a utility room, and a convenient downstairs W/C.

#### **Grand Entrance Hall**

Lounge One

13'9" x 10'8" (4.20 x 3.27)

Lounge Two

17'7" x 15'3" (5.38 x 4.65)

Kitchen 17'6" x 14'2" (5.35 x 4.34)

Dining Room 11'3" x 15'7" (3.45 x 4.76)

Living Room