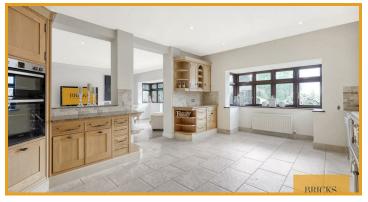

From the moment you step inside, you'll be greeted by a grand entrance hall leading to a spacious kitchen/diner with top-of-the-line integrated appliances. The property boasts two separate reception rooms, a generously sized lounge/dining room perfect for hosting lavish family gatherings, a utility room, and a convenient downstairs W/C.