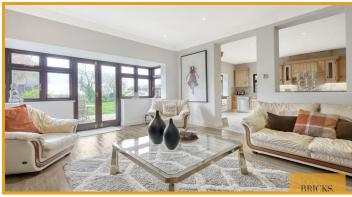

From the moment you step inside, you'll be greeted by a grand entrance hall leading to a spacious kitchen/diner with top-of-the-line integrated appliances. The property boasts two separate reception rooms, a generously sized lounge/dining room perfect for hosting lavish family gatherings, a utility room, and a convenient downstairs W/C.

Outside, the property offers off-street parking, a detached garage, and a sprawling rear garden overlooking the Chigwell golf course. The outdoor heated swimming pool adds sophistication, creating a perfect retreat for outdoor leisure and entertainment.