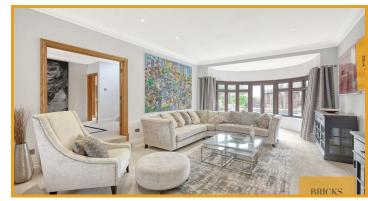

From the moment you step inside, you'll be greeted by a grand entrance hall leading to a spacious kitchen/diner with top-of-the-line integrated appliances. The property boasts two separate reception rooms, a generously sized lounge/dining room perfect for hosting lavish family gatherings, a utility room, and a convenient downstairs W/C.

26'3" x 15'7" (8.01 x 4.76)

Utility Room 7'0" x 10'8" (2.15 x 3.27)

Garage

18'5" x 15'5" (5.63 x 4.70)

W/C

First Floor

Main Bedroom 16'8" x 14'7" (5.09 x 4.45)

Private Balcony