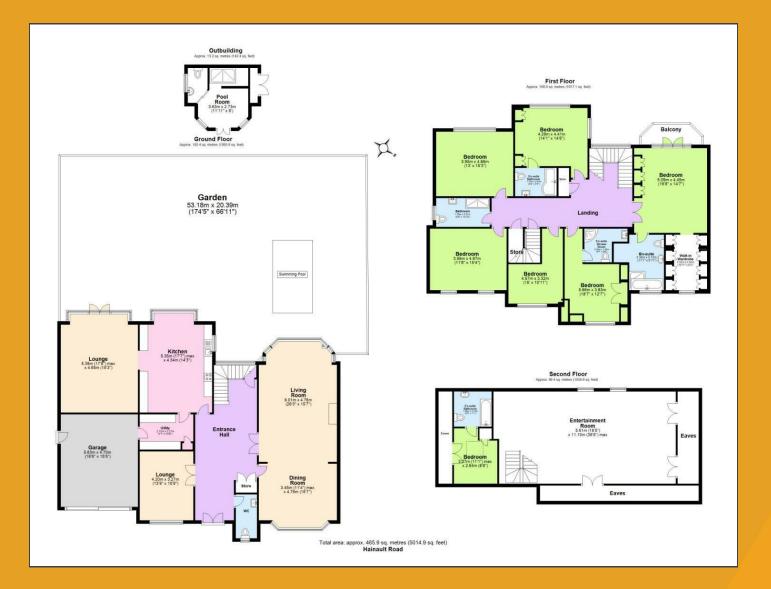

### Floor Plan

These particulars, whilst believed to be accurate are set out as a general outline only for guidance and do not constitute any part of an offer or contract. Intending purchasers should not rely on them as statements of representation of fact, but must satisfy themselves by inspection or otherwise as to their accuracy. No person in this firms employment has the authority to make or give any representation or warranty in respect of the property.

#### **Grand Entrance Hall**

Lounge One

13'9" x 10'8" (4.20 x 3.27)

Lounge Two

17'7" x 15'3" (5.38 x 4.65)

Kitchen 17'6" x 14'2" (5.35 x 4.34)

Dining Room 11'3" x 15'7" (3.45 x 4.76)

Living Room

26'3" x 15'7" (8.01 x 4.76)

Utility Room 7'0" x 10'8" (2.15 x 3.27)

Garage

18'5" x 15'5" (5.63 x 4.70)

W/C

First Floor

Main Bedroom 16'8" x 14'7" (5.09 x 4.45)

Private Balcony

Walk-In Wardrobe

10'10" x 8'3" (3.32 x 2.52) En-Suite 11'1" x 6'11" (3.38 x 2.12)

Bedroom Two

18'6" x 12'6" (5.66 x 3.83)

- Meticulously Crafted Seven-Bedroom Detached House
- · Spacious Kitchen/Diner
- Generously Sized Lounge/Diner
- Picturesque Views Over Chigwell Golf Course
- Off Street Gated Parking for Several Cars

En-Suite Two

6'9" x 5'6" (2.06 x 1.69)

Bedroom Three

14'0" x 14'5" (4.29 x 4.41)

En-Suite Three

5'8" x 8'3" (1.73 x 2.54)

Bedroom Four 12'11" x 15'3" (3.95 x 4.66)

Family Bathroom

5'9" x 10'10" (1.76 x 3.31)

Bedroom Five

12'11" x 15'3" (3.95 x 4.66)

Bedroom Six 14'11" x 10'10" (4.57 x 3.32)

Second Floor

Entertainment Room

18'4" x 36'5" (5.61 x 11.10)

Bedroom Seven

11'0" x 8'7" (3.37 x 2.64) En-Suite Four

6'4" x 7'1" (1.95 x 2.16)

Private Rear Garden 171'8" x 66'0" (52.33 x 20.12)

Pool Room

11'10" x 8'11" (3.63 x 2.73)

Swimming Pool

**Directions** 

BRICKS.