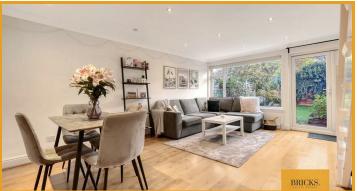

The property features a contemporary kitchen, thoughtfully designed to meet the needs of everyday life, alongside a spacious lounge and dining area. From here, you can step out into the beautifully maintained rear garden, a tranquil space that's perfect for unwinding or hosting guests with ease.

#### Lounge / Dining Room

18'4" x 14'4" (5.61 x 4.39)