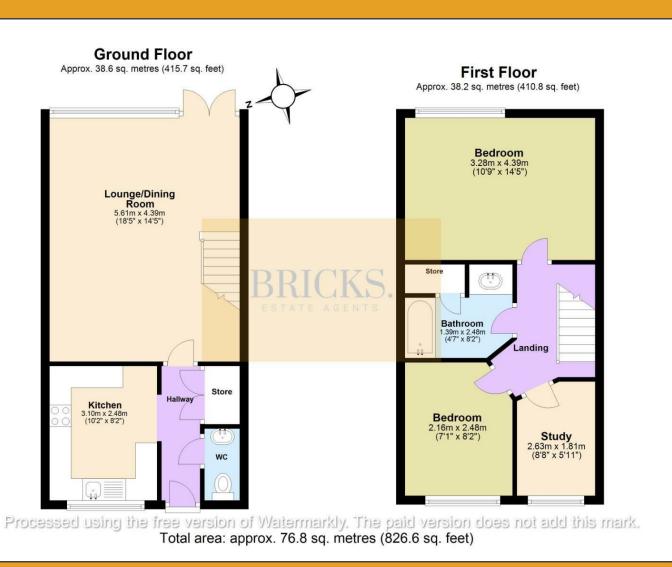

### Floor Plan

ESTATE AGENTS £435,000

These particulars, whilst believed to be accurate are set out as a general outline only for guidance and do not constitute any part of an offer or contract. Intending purchasers should not rely on them as statements of representation of fact, but must satisfy themselves by inspection or otherwise as to their accuracy. No person in this firms employment has the authority to make or give any representation or warranty in respect of the property.

#### Lounge / Dining Room

18'4" x 14'4" (5.61 x 4.39)

#### Kitchen

10'2" x 8'1" (3.10 x 2.48)

#### Bedroom One

14'0" x 11'5" (4.28 x 3.49)

#### Bedroom Two

7'1" x 8'1" (2.16 x 2.48)

#### **Bedroom Three**

8'7" x 5'11" (2.63 x 1.81)

#### Bathroom

4'6" x 8'1" (1.39 x 2.48)

- \*Open Day Saturday 23rd November\*
- Brand New Elegant Bathroom
- Well Presented Low Maintenance Rear Garden
- Three Double Bedrooms
- Close to Grange Hill Underground Station