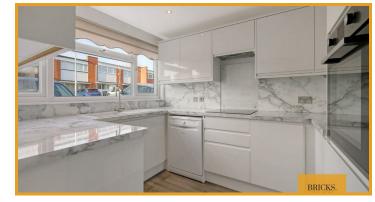

The property features a contemporary kitchen, thoughtfully designed to meet the needs of everyday life, alongside a spacious lounge and dining area. From here, you can step out into the beautifully maintained rear garden, a tranquil space that's perfect for unwinding or hosting guests with ease.

#### Kitchen

10'2" x 8'1" (3.10 x 2.48)