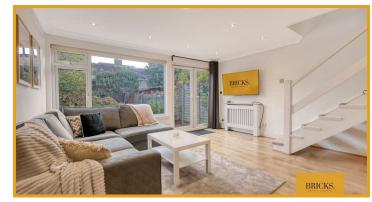

The property features a contemporary kitchen, thoughtfully designed to meet the needs of everyday life, alongside a spacious lounge and dining area. From here, you can step out into the beautifully maintained rear garden, a tranquil space that's perfect for unwinding or hosting guests with ease.

#### Lounge / Dining Room

18'4" x 14'4" (5.61 x 4.39)