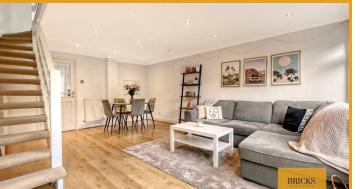

The property features a contemporary kitchen, thoughtfully designed to meet the needs of everyday life, alongside a spacious lounge and dining area. From here, you can step out into the beautifully maintained rear garden, a tranquil space that's perfect for unwinding or hosting guests with ease.

#### Lounge / Dining Room

18'4" x 14'4" (5.61 x 4.39)