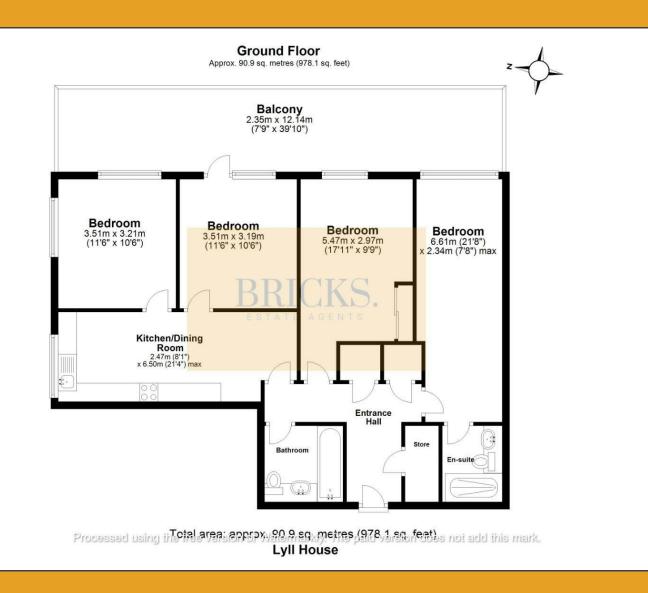

## Floor Plan

BRICKS. £525,000

These particulars, whilst believed to be accurate are set out as a general outline only for guidance and do not constitute any part of an offer or contract. Intending purchasers should not rely on them as statements of representation of fact, but must satisfy themselves by inspection or otherwise as to their accuracy. No person in this firms employment has the authority to make or give any representation or warranty in respect of the property.

Spanning an expansive 1,100 sq ft on the ground floor, this apartment offers a thoughtful layout starting with a wide entry hallway that leads to a vast open-plan living and dining space. Flooded with natural light from floor-to-ceiling windows, this area seamlessly extends to a full-length private balcony. Overlooking Priory Park with stunning views of the London skyline, the balcony provides ample space for seating ideal for relaxing or entertaining.

Both bedrooms are generously sized, each featuring fitted wardrobes. The main bedroom includes an en-suite shower room, while the main bathroom boasts a contemporary three-piece suite complete with a luxurious rainfall shower.

#### Kitchen / Dining

8'1" x 20'11" (2.47 x 6.40)

#### Bedroom One

21'8" x 7'8" (6.61 x 2.34)

#### Bedroom Two

17'11" x 9'8" (5.47 x 2.97)

#### Living Room

11'6" x 10'6" (3.51 x 3.21)