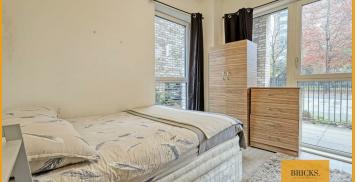

Both bedrooms are generously sized, each featuring fitted wardrobes. The main bedroom includes an en-suite shower room, while the main bathroom boasts a contemporary three-piece suite complete with a luxurious rainfall shower.

#### Bedroom One

21'8" x 7'8" (6.61 x 2.34)

#### Bedroom Two

17'11" x 9'8" (5.47 x 2.97)