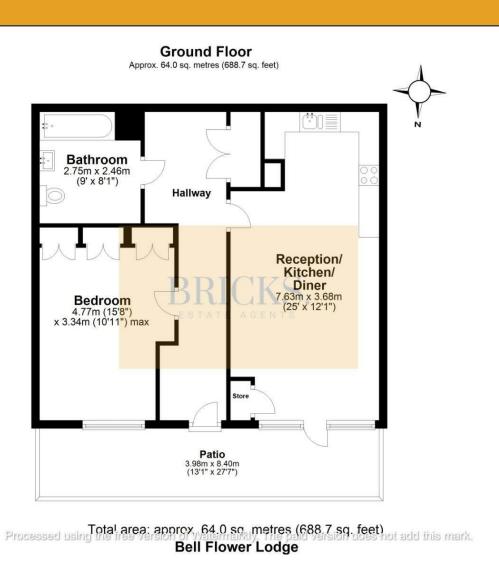

## Floor Plan

These particulars, whilst believed to be accurate are set out as a general outline only for guidance and do not constitute any part of an offer or contract. Intending purchasers should not rely on them as statements of representation of fact, but must satisfy themselves by inspection or otherwise as to their accuracy. No person in this firms employment has the authority to make or give any representation or warranty in respect of the

25'0" x 12'0" (7.63 x 3.68)

### Master Bedroom

15'7" x 10'11" (4.77 x 3.34)

#### Bathroom

9'0" x 8'0" (2.75 x 2.46)

### Patio

13'0" x 27'6" (3.98 x 8.40)

- \*\*Watch Our Video Walkthrough\*\*
- Private Front Door Entrance
- Master Bedroom With Custom Fitted Wardrobes
- Functional Storage Throughout
- Stunning Parks And Scenic Walks All On Your Doorstep