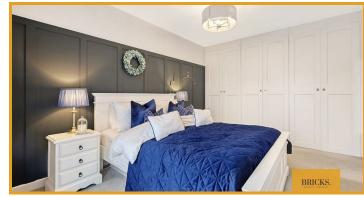

The master bedroom showcases tasteful décor and includes fitted wardrobes, combining style with practical storage. A sleek, contemporary family bathroom and additional hallway storage complete the thoughtfully designed interior.

### Master Bedroom

15'7" x 10'11" (4.77 x 3.34)