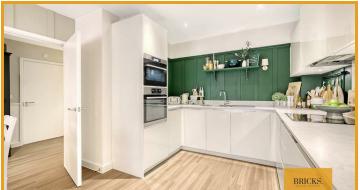

Upon entry, you'll be welcomed into a beautifully designed open-plan kitchen, living, and dining area. This versatile space is perfect for modern living and seamlessly extends to a private, gated patio courtyard—ideal for alfresco dining, entertaining guests, or simply enjoying peaceful moments outdoors.

25'0" x 12'0" (7.63 x 3.68)