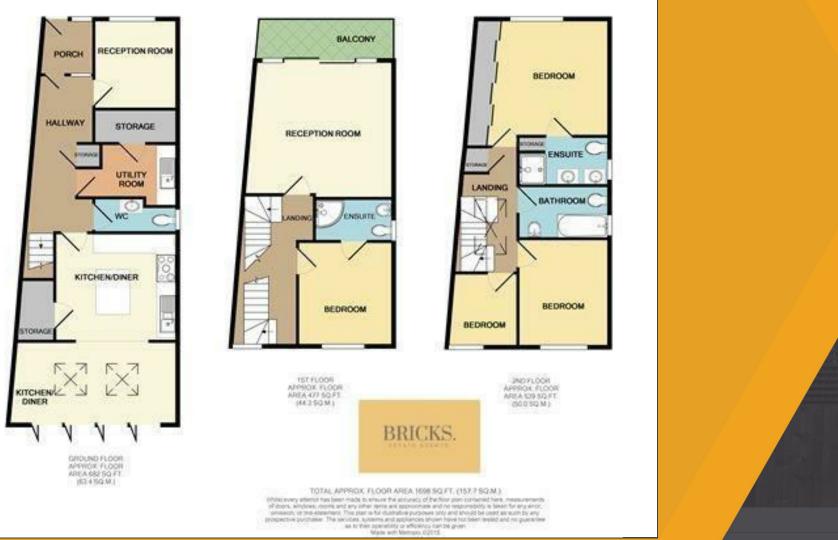

## **Floor Plan**

These particulars, whilst believed to be accurate are set out as a general outline only for guidance and do not constitute any part of an offer or contract. Intending purchasers should not rely on them as statements of representation of fact, but must satisfy themselves by inspection or otherwise as to their accuracy. No person in this firms employment has the authority to make or give any representation or warranty in respect of the property.

#### **Entrance Hall**

Office Room 9'6" x 8'2" (2.90 x 2.51)

Utility Room

Cloak Room

Kitchen/Diner 20'4" x 15'7" (6.20 x 4.75)

Reception Room 14'11" x 14'7" (4.55 x 4.45)

Bedroom One 14'2" x 13'8" (4.34 x 4.19)

**En-Suite** 

Bedroom Two 10'7" x 9'6" (3.25 x 2.90)

#### En-Suite

Bedroom Three 10'7" x 9'3" (3.25 x 2.82)

Family Bathroom

Bedroom Four 7'4" x 16'9" (2.26 x 5.11)

Private Rear Garden 38'10" (11.84)