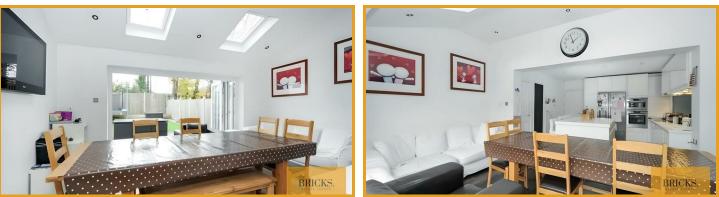

The ground floor features a bright and spacious kitchen/diner with seamless access to a private rear garden, ideal for both entertaining and quiet relaxation. Additional highlights include a convenient downstairs cloakroom, a dedicated office space, and off-street parking for two cars.

#### **Entrance Hall**

Office Room 9'6" x 8'2" (2.90 x 2.51)

Utility Room

Cloak Room

Kitchen/Diner 20'4" x 15'7" (6.20 x 4.75)

Reception Room 14'11" x 14'7" (4.55 x 4.45)

Bedroom One 14'2" x 13'8" (4.34 x 4.19)