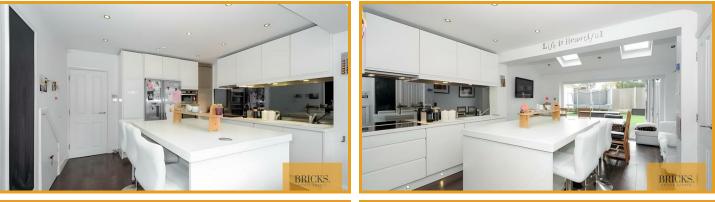

The ground floor features a bright and spacious kitchen/diner with seamless access to a private rear garden, ideal for both entertaining and quiet relaxation. Additional highlights include a convenient downstairs cloakroom, a dedicated office space, and off-street parking for two cars.

#### **Entrance Hall**

Office Room 9'6" x 8'2" (2.90 x 2.51)

Utility Room

Cloak Room

Kitchen/Diner 20'4" x 15'7" (6.20 x 4.75)

Reception Room 14'11" x 14'7" (4.55 x 4.45)

Bedroom One 14'2" x 13'8" (4.34 x 4.19)