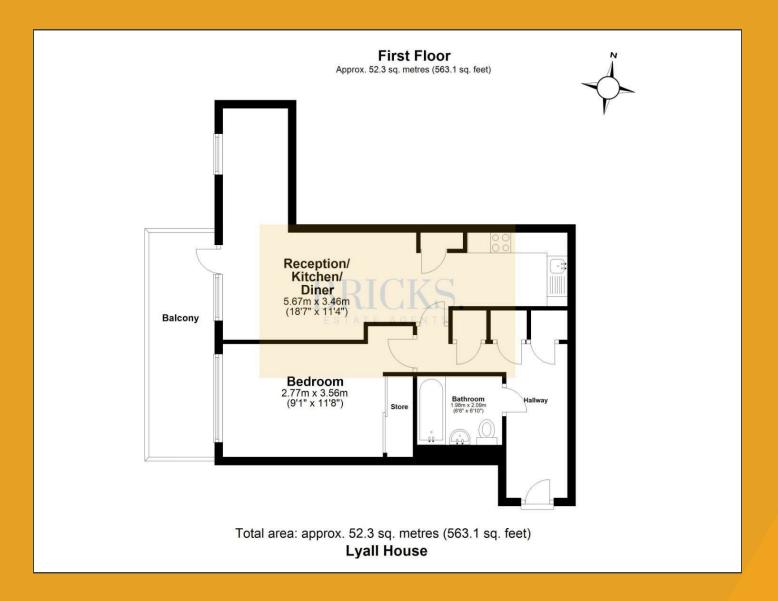

### **Floor Plan**

These particulars, whilst believed to be accurate are set out as a general outline only for guidance and do not constitute any part of an offer or contract. Intending purchasers should not rely on them as statements of representation of fact, but must satisfy themselves by inspection or otherwise as to their accuracy. No person in this firms employment has the authority to make or give any representation or warranty in respect of the property.

#### Entrance hall

#### Bathroom

6'5" x 6'10" (1.98 x 2.09)

#### Reception/Kitchen/Diner

18'7" x 11'4" (5.67 x 3.46)

#### Main Bedroom

9'1" x 11'8" (2.77 x 3.56)

Balcony

- Service Charge £1,860.00 Per Annum | Ground Rent -£400.00 Per Annum

**Directions** 