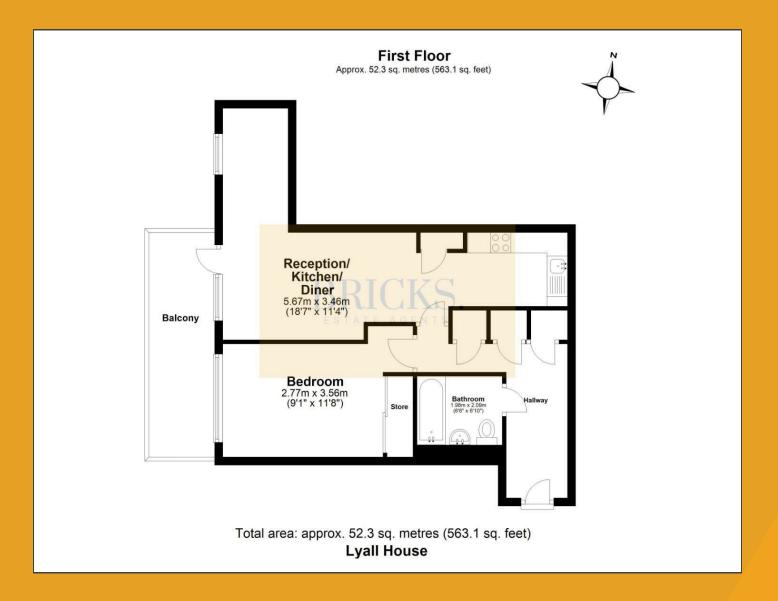

### **Floor Plan**

These particulars, whilst believed to be accurate are set out as a general outline only for guidance and do not constitute any part of an offer or contract. Intending purchasers should not rely on them as statements of representation of fact, but must satisfy themselves by inspection or otherwise as to their accuracy. No person in this firms employment has the authority to make or give any representation or warranty in respect of the property.

### Reception/Kitchen/Diner

18'7" x 11'4" (5.67 x 3.46)

#### Main Bedroom

9'1" x 11'8" (2.77 x 3.56)

Balcony

- One Double Bedroom
- Immaculately Presented Throughout
- Ideal For First Time Buyers/Investors/Commuters
- On Site Private Residents Gym
- Close Proximity of Upton Park Station

#### Bathroom

6'5" x 6'10" (1.98 x 2.09)