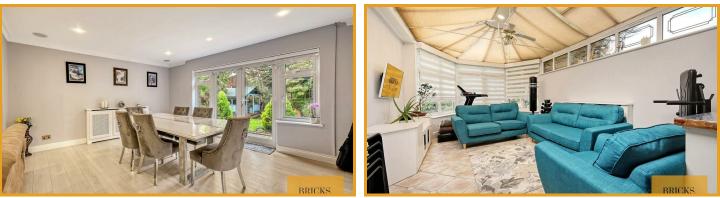

Living Room 12'10" x 17'0" (3.92 x 5.20)

Dining Room 14'0" x 17'1" (4.29m x 5.21m)

Conservatory 14'6" x 12'9" (4.44 x 3.89)

Kitchen 12'10" x 12'9" (3.92 x 3.89)

Mater Bedroom 29'4" x 6'6" (8.95 x 2.0)

Dressing Room 15'11" x 7'7" (4.86 x 2.33)