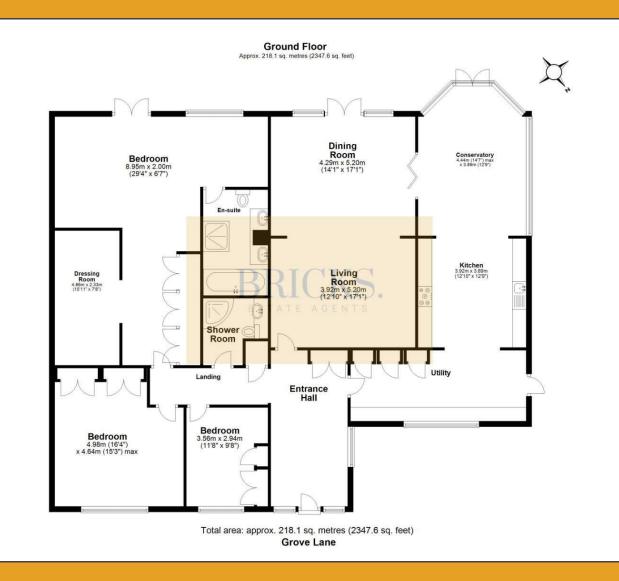

### **Floor Plan**

These particulars, whilst believed to be accurate are set out as a general outline only for guidance and do not constitute any part of an offer or contract. Intending purchasers should not rely on them as statements of representation of fact, but must satisfy themselves by inspection or otherwise as to their accuracy. No person in this firms employment has the authority to make or give any representation or warranty in respect of the property.

Living Room 12'10" x 17'0" (3.92 x 5.20)

Dining Room 14'0" x 17'1" (4.29m x 5.21m)

Conservatory 14'6" x 12'9" (4.44 x 3.89)

Kitchen 12'10" x 12'9" (3.92 x 3.89)

Mater Bedroom 29'4" x 6'6" (8.95 x 2.0)

Dressing Room 15'11" x 7'7" (4.86 x 2.33)

Bedroom Two 16'4" x 15'2" (4.98 x 4.64)

- Planning Permission Granted For 6 Bedroom Detached House
- Sweeping Carriage Driveway
- Three Double Bedroom Bungalow
- Picturesque And Tranquil Garden
- Double Integral Garage

#### **Bedroom Three**

11'8" x 9'7" (3.56 x 2.94)