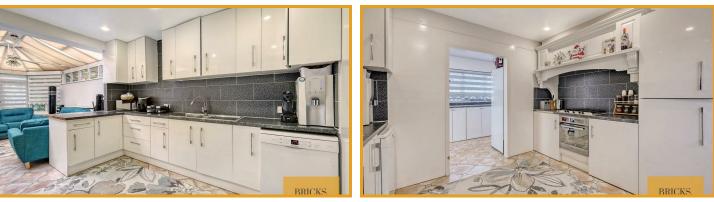

Living Room 12'10" x 17'0" (3.92 x 5.20)

Dining Room 14'0" x 17'1" (4.29m x 5.21m)

Conservatory 14'6" x 12'9" (4.44 x 3.89)

Kitchen 12'10" x 12'9" (3.92 x 3.89)

Mater Bedroom 29'4" x 6'6" (8.95 x 2.0)

Dressing Room 15'11" x 7'7" (4.86 x 2.33)