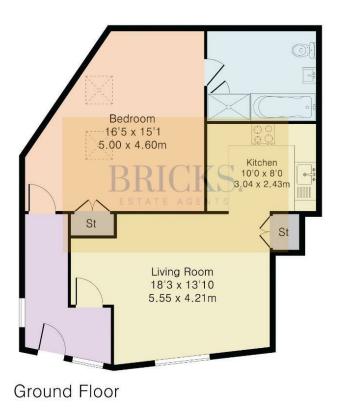

## Floor Plan

Approximate Gross Internal Area 700 sq ft - 65 sq m

These particulars, whilst believed to be accurate are set out as a general outline only for guidance and do not constitute any part of an offer or contract. Intending purchasers should not rely on them as statements of representation of fact, but must satisfy themselves by inspection or otherwise as to their accuracy. No person in this firms employment has the authority to make or give any representation or warranty in respect of the property.

### Living Room

18'2" x 13'9" (5.55 x 4.21)

#### Kitchen

9'11" x 7'11" (3.04 x 2.43)

#### Bedroom

16'4" x 15'1" (5.00 x 4.60)

Bathroom

- Situated In The Heart Of Camden
- Own Entrance
- Open Plan Living
- · Short Walk From Kentish Town, Caledonian Road And

**Directions** 