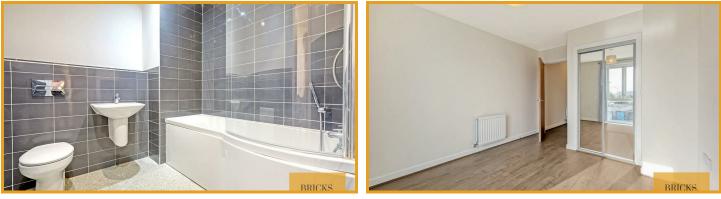

#### **Entrance Hall**

Bedroom 13'1" x 10'2" (3.99 x 3.11)

Kitchen/Dining Room/Lounge 25'1" x 8'11" (7.65 x 2.72)

Bathroom 5'11" x8'5" (1.82 x2.58)

Balcony 5'2" x 11'9" (1.59 x 3.59)

- Large Master Bedroom
- Immaculate Condition Throughout
- Allocated Underground Secure Parking (Shutter Entrance)
- Second Floor With Lift Access
- Storage In Abundance