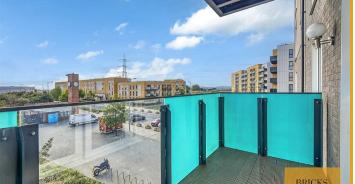

#### Balcony

5'2" x 11'9" (1.59 x 3.59)

- Large Master Bedroom
- Immaculate Condition Throughout
- Allocated Underground Secure Parking (Shutter Entrance)
- Second Floor With Lift Access
- Storage In Abundance