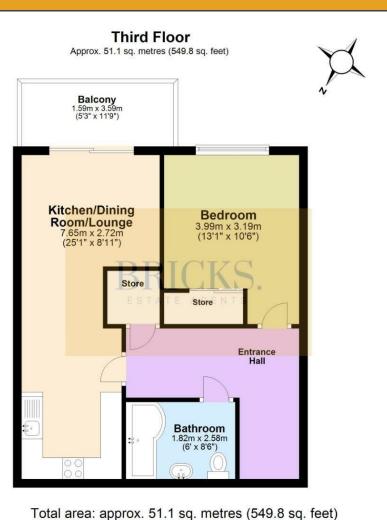

#### Bedroom

13'1" x 10'2" (3.99 x 3.11)

### Kitchen/Dining Room/Lounge

25'1" x 8'11" (7.65 x 2.72)

#### Bathroom

5'11" x8'5" (1.82 x2.58)

#### Balcony

5'2" x 11'9" (1.59 x 3.59)

- Large Master Bedroom
- Immaculate Condition Throughout
- Allocated Underground Secure Parking (Shutter Entrance)
- Second Floor With Lift Access
- Storage In Abundance