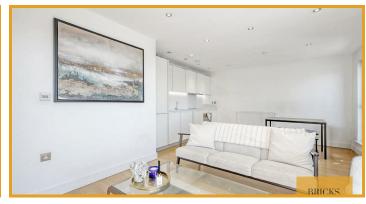

From the moment you step into the elegant entrance hall, you'll be captivated by the bright and airy ambiance that defines this home. The expansive open-plan reception area, featuring sleek wood flooring, flows effortlessly onto a full-length balcony—an exquisite space for relaxation or entertaining while taking in the stunning skyline views.

The state-of-the-art kitchen, equipped with luxurious white gloss units and premium appliances, is a culinary enthusiast's dream, perfectly combining style and functionality. The master bedroom, a serene retreat, comes complete with a modern en-suite shower room and a built-in wardrobe, offering the ultimate in comfort and convenience. The second bedroom is generously sized, providing ample space for customization to suit your needs, while the additional bathroom features a contemporary white suite, adding to the apartment's sophisticated appeal.