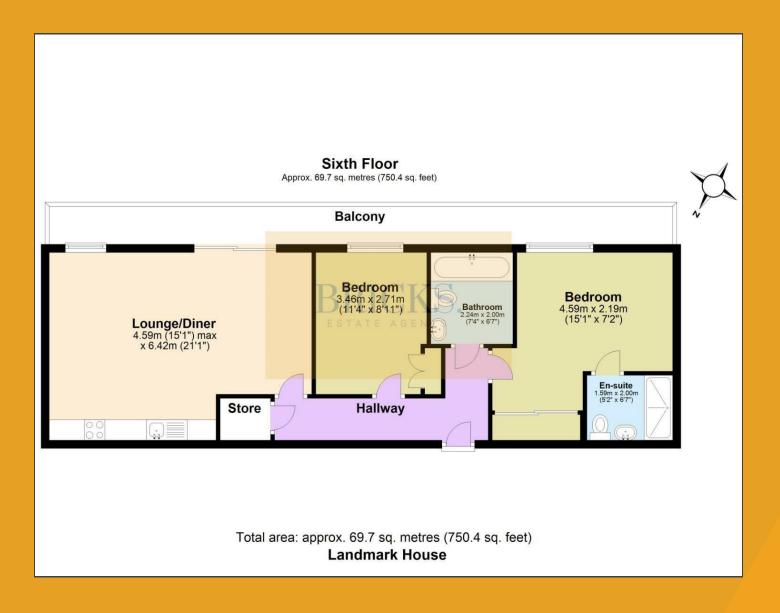

## Floor Plan

These particulars, whilst believed to be accurate are set out as a general outline only for guidance and do not constitute any part of an offer or contract. Intending purchasers should not rely on them as statements of representation of fact, but must satisfy themselves by inspection or otherwise as to their accuracy. No person in this firms employment has the authority to make or give any representation or warranty in respect of the property.

15'0" x 21'0" (4.59 x 6.42)

Main Bedroom

15'0" x 7'2" (4.59 x 2.19)

En-Suite

5'2" x 6'6" (1.59 x 2.00)

Bedroom Two

11'4" x 8'10" (3.46 x 2.71)

**Family Bathroom** 

7'4" x 6'6" (2.24 x 2.00)

Balcony

- Two Double Bedrooms
- Picturesque Skyline Views
- Open Plan Living
- Immaculately Presented Throughout
- Allocated Parking

**Directions** 