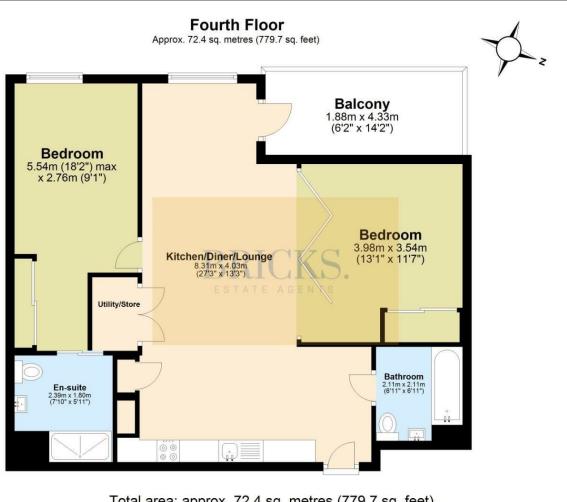

# Floor Plan

Total area: approx. 72.4 sq. metres (779.7 sq. feet) **Legacy House** 

These particulars, whilst believed to be accurate are set out as a general outline only for guidance and do not constitute any part of an offer or contract. Intending purchasers should not rely on them as statements of representation of fact, but must satisfy themselves by inspection or otherwise as to their accuracy. No person in this firms employment has the authority to make or give any representation or warranty in respect of the property.

### Kitchen/Diner/Lounge

27'3" x 13'2" (8.31 x 4.03)

#### Main Bedroom

18'2" x 9'0" (5.54 x 2.76)

### **En-Suite**

7'10" x 5'10" (2.39 x 1.80)

#### Bedroom Two

13'0" x 11'7" (3.98 x 3.54)

#### Main Bathroom

6'11" x 6'11" (2.11 x 2.11)

#### Balcony

6'2" x 14'2" (1.88 x 4.33)

- · Beautifully Crafted Canal-Side Apartment Complex

Directions