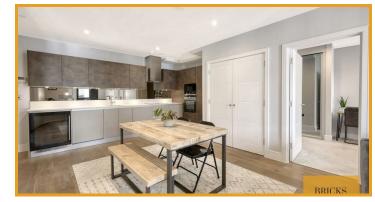

waterways, this apartment offers an ideal location to enjoy Hackney Wick's abundance of open spaces, vibrant cafes, trendy bars, and bustling nightlife.

# Flat 402, Legacy House 4A Roach Road, London, E3 2PA



- Guide Price £580,000 £600,000 L/H
- Two Double Bedrooms
- Open Plan Living
- En-Suite
- Super Modern Three Piece Bathroom Suite
- Finished To The Highest Specification
- Lift Access
- · Peaceful Communal Rooftop Garden

## **Entrance Hall**

### Kitchen/Diner/Lounge

27'3" x 13'2" (8.31 x 4.03)

#### Main Bedroom

18'2" x 9'0" (5.54 x 2.76)

### **En-Suite**

7'10" x 5'10" (2.39 x 1.80)

#### Bedroom Two

13'0" x 11'7" (3.98 x 3.54)

#### Main Bathroom

6'11" x 6'11" (2.11 x 2.11)

#### Balcony

6'2" x 14'2" (1.88 x 4.33)



- · Beautifully Crafted Canal-Side Apartment Complex



















Directions