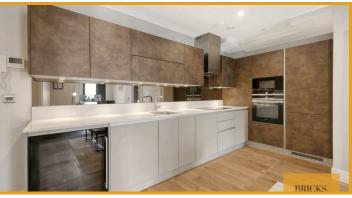

aterways, this apartment offers an ideal location to enjoy Hackney Wick's abundance of open spaces, vibrant cafes, trendy bars, and bustling nightlife.

# Flat 402, Legacy House 4A Roach Road, London, E3 2PA



- Guide Price £580,000 £600,000 L/H
- Two Double Bedrooms
- Open Plan Living
- En-Suite
- Super Modern Three Piece Bathroom Suite
- Finished To The Highest Specification
- Lift Access
- · Peaceful Communal Rooftop Garden

## **Entrance Hall**

### Kitchen/Diner/Lounge

27'3" x 13'2" (8.31 x 4.03)

#### Main Bedroom

18'2" x 9'0" (5.54 x 2.76)

### **En-Suite**

7'10" x 5'10" (2.39 x 1.80)

#### Bedroom Two

13'0" x 11'7" (3.98 x 3.54)

#### Main Bathroom

6'11" x 6'11" (2.11 x 2.11)

#### Balcony

6'2" x 14'2" (1.88 x 4.33)



- · Beautifully Crafted Canal-Side Apartment Complex



















Directions