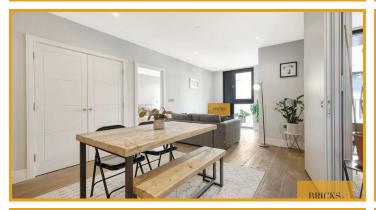

ys, this apartment offers an ideal location to enjoy Hackney Wick's abundance of open spaces, vibrant cafes, trendy bars, and bustling nightlife.

# Flat 402, Legacy House 4A Roach Road, London, E3 2PA



- Guide Price £580,000 £600,000 L/H
- Two Double Bedrooms
- Open Plan Living
- En-Suite
- Super Modern Three Piece Bathroom Suite
- Finished To The Highest Specification
- Lift Access
- · Peaceful Communal Rooftop Garden

## **Entrance Hall**

### Kitchen/Diner/Lounge

27'3" x 13'2" (8.31 x 4.03)

#### Main Bedroom

18'2" x 9'0" (5.54 x 2.76)

### **En-Suite**

7'10" x 5'10" (2.39 x 1.80)

#### Bedroom Two

13'0" x 11'7" (3.98 x 3.54)

#### Main Bathroom

6'11" x 6'11" (2.11 x 2.11)

#### Balcony

6'2" x 14'2" (1.88 x 4.33)



- · Beautifully Crafted Canal-Side Apartment Complex



















Directions