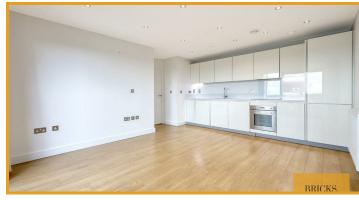

Upon entering, you'll be greeted by a bright entrance hall that warmly welcomes you to this bright and airy home. The beautifully designed reception and kitchen diner area is a standout feature, offering an open and inviting space perfect for both relaxation and entertaining. This area seamlessly extends onto your private balcony, ideal for alfresco dining and enjoying the sun during the warmer months.

### Reception/Kitchen/Diner

16'0" x 15'7" (4.90 x 4.76)