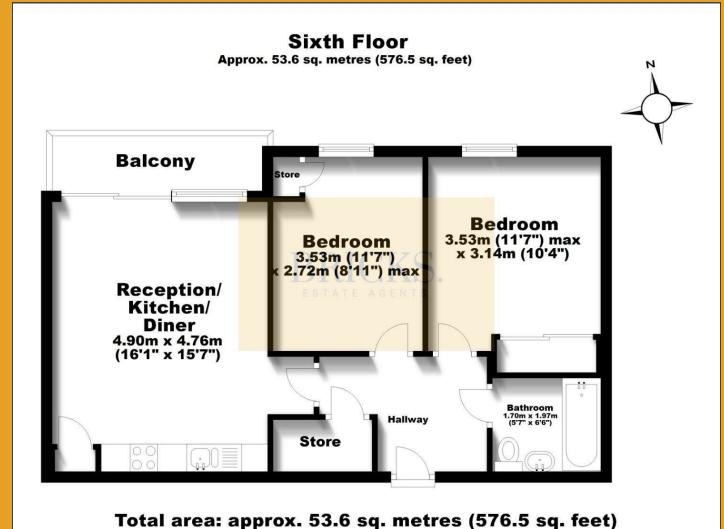

### Reception/Kitchen/Diner

16'0" x 15'7" (4.90 x 4.76)

### Bedroom One

11'6" x 10'3" (3.53 x 3.14)

#### **Bedroom Two**

11'6" x 8'11" (3.53 x 2.72)

#### Bathroom

5'6" x 6'5" (1.70 x 1.97)

Private Balcony

- Available Now
- Two Double Bedroom's
- One Allocated Parking Space
- Private Balcony
- Modern Living

**Directions** 