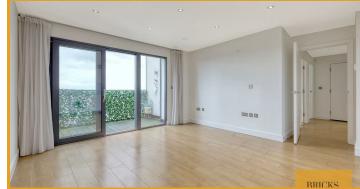

Upon entering, you'll be greeted by a bright entrance hall that warmly welcomes you to this bright and airy home. The beautifully designed reception and kitchen diner area is a standout feature, offering an open and inviting space perfect for both relaxation and entertaining. This area seamlessly extends onto your private balcony, ideal for alfresco dining and enjoying the sun during the warmer months.

### Reception/Kitchen/Diner

16'0" x 15'7" (4.90 x 4.76)