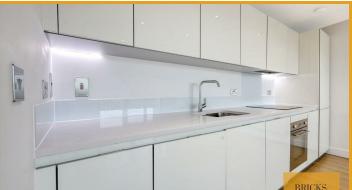

Upon entering, you'll be greeted by a bright entrance hall that warmly welcomes you to this bright and airy home. The beautifully designed reception and kitchen diner area is a standout feature, offering an open and inviting space perfect for both relaxation and entertaining. This area seamlessly extends onto your private balcony, ideal for alfresco dining and enjoying the sun during the warmer months.

### Reception/Kitchen/Diner

16'0" x 15'7" (4.90 x 4.76)