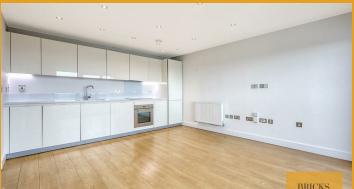

Upon entering, you'll be greeted by a bright entrance hall that warmly welcomes you to this bright and airy home. The beautifully designed reception and kitchen diner area is a standout feature, offering an open and inviting space perfect for both relaxation and entertaining. This area seamlessly extends onto your private balcony, ideal for alfresco dining and enjoying the sun during the warmer months.

### Reception/Kitchen/Diner

16'0" x 15'7" (4.90 x 4.76)