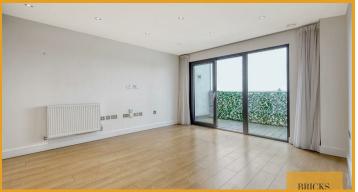

Upon entering, you'll be greeted by a bright entrance hall that warmly welcomes you to this bright and airy home. The beautifully designed reception and kitchen diner area is a standout feature, offering an open and inviting space perfect for both relaxation and entertaining. This area seamlessly extends onto your private balcony, ideal for alfresco dining and enjoying the sun during the warmer months.

### Reception/Kitchen/Diner

16'0" x 15'7" (4.90 x 4.76)