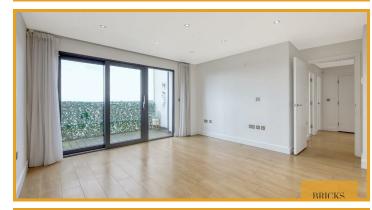

Upon entering, you'll be greeted by a bright entrance hall that warmly welcomes you to this bright and airy home. The beautifully designed reception and kitchen diner area is a standout feature, offering an open and inviting space perfect for both relaxation and entertaining. This area seamlessly extends onto your private balcony, ideal for alfresco dining and enjoying the sun during the warmer months.

### Reception/Kitchen/Diner

16'0" x 15'7" (4.90 x 4.76)