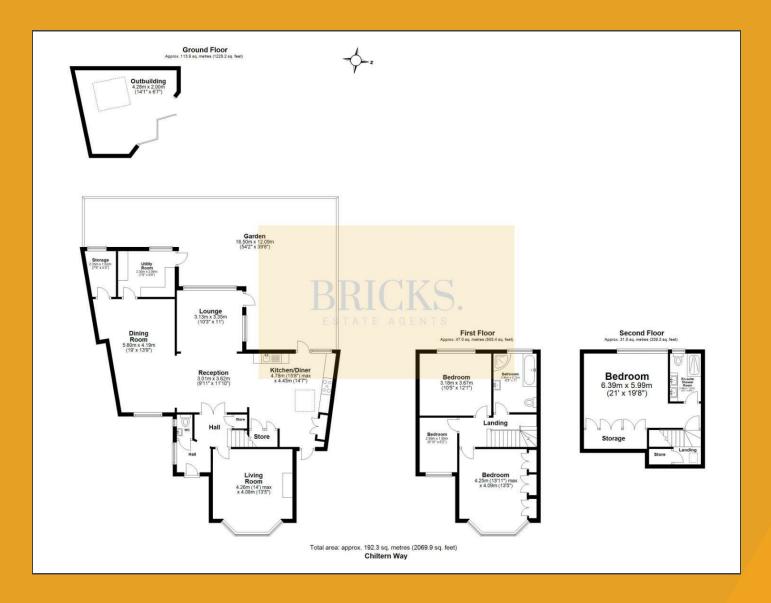

### Floor Plan

These particulars, whilst believed to be accurate are set out as a general outline only for guidance and do not constitute any part of an offer or contract. Intending purchasers should not rely on them as statements of representation of fact, but must satisfy themselves by inspection or otherwise as to their accuracy. No person in this firms employment has the authority to make or give any representation or warranty in respect of the property.

#### Living Room

13'11" x 13'4" (4.26 x 4.08)

#### Reception Room

9'10" x 11'10" (3.01 x 3.62)

#### Dining Room

19'0" x 13'8" (5.80 x 4.19)

#### Lounge

10'3" x 10'11" (3.13 x 3.35)

#### Kitchen/Diner

15'8" x 14'6" (4.78 x 4.43)

#### Storage Room

7'8" x 5'3" (2.35 x 1.62)

#### **Utility Room**

7'8" x 9'6" (2.35 x 2.90)

WC

First Floor

- Meticulously Designed To Perfection
- Detached
- State Of The Art Kitchen/Diner
- Newley Renovated Four Piece Bathroom Suite
- Off Street Parking for Three Cars

#### Bedroom One

13'11" x 13'5" (4.25 x 4.09)

#### Bedroom Two

10'5" x 12'0" (3.18 x 3.67)

#### **Bedroom Three**

9'9" x 6'2" (2.99 x 1.89)

#### **Family Bathroom**

9'7" x 6'11" (2.94 x 2.13)

#### Bedroom Four

20'11" x 19'7" (6.39 x 5.99)

#### En-suite

8'0" x 5'5" (2.45 x 1.67)

#### Private Rear Garden

52'5" x 39'7" (16 x 12.09)

#### Outbuilding

14'0" x 6'6" (4.28 x 2.00)

**Directions** 