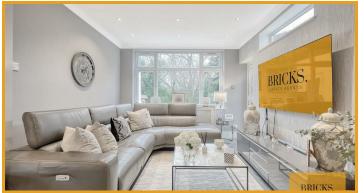

0 x 4.19)

#### Lounge

10'3" x 10'11" (3.13 x 3.35)

#### Kitchen/Diner

15'8" x 14'6" (4.78 x 4.43)

#### Storage Room

7'8" x 5'3" (2.35 x 1.62)

#### **Utility Room**

7'8" x 9'6" (2.35 x 2.90)

WC

First Floor

- Meticulously Designed To Perfection
- Detached
- State Of The Art Kitchen/Diner
- Newley Renovated Four Piece Bathroom Suite
- Off Street Parking for Three Cars

#### Bedroom One

13'11" x 13'5" (4.25 x 4.09)

#### Bedroom Two

10'5" x 12'0" (3.18 x 3.67)

#### **Bedroom Three**

9'9" x 6'2" (2.99 x 1.89)

#### **Family Bathroom**

9'7" x 6'11" (2.94 x 2.13)

#### Second Floor

#### Bedroom Four

20'11" x 19'7" (6.39 x 5.99)

#### En-suite

8'0" x 5'5" (2.45 x 1.67)

#### Private Rear Garden

52'5" x 39'7" (16 x 12.09)

#### Outbuilding

14'0" x 6'6" (4.28 x 2.00)



















**Directions**