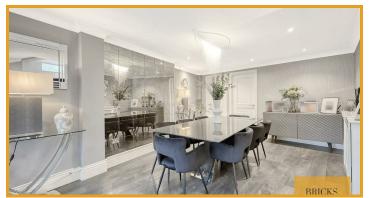

" (5.80 x 4.19)

#### Lounge

10'3" x 10'11" (3.13 x 3.35)

#### Kitchen/Diner

15'8" x 14'6" (4.78 x 4.43)

#### Storage Room

7'8" x 5'3" (2.35 x 1.62)

#### **Utility Room**

7'8" x 9'6" (2.35 x 2.90)

WC

First Floor

- Meticulously Designed To Perfection
- Detached
- State Of The Art Kitchen/Diner
- Newley Renovated Four Piece Bathroom Suite
- Off Street Parking for Three Cars

#### Bedroom One

13'11" x 13'5" (4.25 x 4.09)

#### Bedroom Two

10'5" x 12'0" (3.18 x 3.67)

#### **Bedroom Three**

9'9" x 6'2" (2.99 x 1.89)

#### **Family Bathroom**

9'7" x 6'11" (2.94 x 2.13)

#### Second Floor

#### Bedroom Four

20'11" x 19'7" (6.39 x 5.99)

#### En-suite

8'0" x 5'5" (2.45 x 1.67)

#### Private Rear Garden

52'5" x 39'7" (16 x 12.09)

#### Outbuilding

14'0" x 6'6" (4.28 x 2.00)



















**Directions**