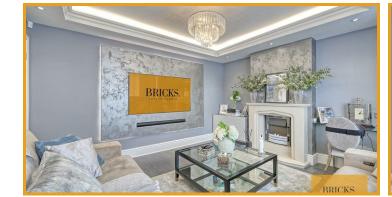

13'8" (5.80 x 4.19)

#### Lounge

10'3" x 10'11" (3.13 x 3.35)

#### Kitchen/Diner

15'8" x 14'6" (4.78 x 4.43)

#### Storage Room

7'8" x 5'3" (2.35 x 1.62)

#### **Utility Room**

7'8" x 9'6" (2.35 x 2.90)

WC

First Floor

- Meticulously Designed To Perfection
- Detached
- State Of The Art Kitchen/Diner
- Newley Renovated Four Piece Bathroom Suite
- Off Street Parking for Three Cars

#### Bedroom One

13'11" x 13'5" (4.25 x 4.09)

#### Bedroom Two

10'5" x 12'0" (3.18 x 3.67)

#### **Bedroom Three**

9'9" x 6'2" (2.99 x 1.89)

#### **Family Bathroom**

9'7" x 6'11" (2.94 x 2.13)

#### Second Floor

#### Bedroom Four

20'11" x 19'7" (6.39 x 5.99)

#### En-suite

8'0" x 5'5" (2.45 x 1.67)

#### Private Rear Garden

52'5" x 39'7" (16 x 12.09)

#### Outbuilding

14'0" x 6'6" (4.28 x 2.00)



















**Directions**