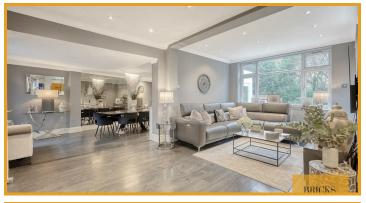

#### Living Room

13'11" x 13'4" (4.26 x 4.08)

#### Lounge

10'3" x 10'11" (3.13 x 3.35)