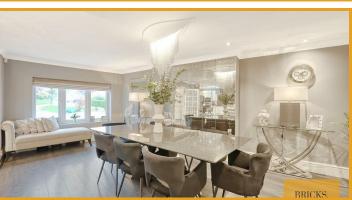

(5.80 x 4.19)

#### Lounge

10'3" x 10'11" (3.13 x 3.35)

#### Kitchen/Diner

15'8" x 14'6" (4.78 x 4.43)

#### Storage Room

7'8" x 5'3" (2.35 x 1.62)

#### **Utility Room**

7'8" x 9'6" (2.35 x 2.90)

WC

First Floor

- Meticulously Designed To Perfection
- Detached
- State Of The Art Kitchen/Diner
- Newley Renovated Four Piece Bathroom Suite
- Off Street Parking for Three Cars

#### Bedroom One

13'11" x 13'5" (4.25 x 4.09)

#### Bedroom Two

10'5" x 12'0" (3.18 x 3.67)

#### **Bedroom Three**

9'9" x 6'2" (2.99 x 1.89)

#### **Family Bathroom**

9'7" x 6'11" (2.94 x 2.13)

#### Second Floor

#### Bedroom Four

20'11" x 19'7" (6.39 x 5.99)

#### En-suite

8'0" x 5'5" (2.45 x 1.67)

#### Private Rear Garden

52'5" x 39'7" (16 x 12.09)

#### Outbuilding

14'0" x 6'6" (4.28 x 2.00)



















**Directions**