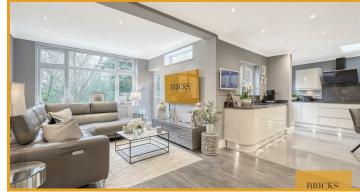

#### Lounge

10'3" x 10'11" (3.13 x 3.35)

#### Kitchen/Diner

15'8" x 14'6" (4.78 x 4.43)