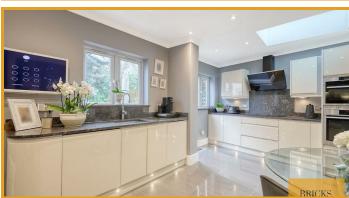

4.19)

#### Lounge

10'3" x 10'11" (3.13 x 3.35)

#### Kitchen/Diner

15'8" x 14'6" (4.78 x 4.43)

#### Storage Room

7'8" x 5'3" (2.35 x 1.62)

#### **Utility Room**

7'8" x 9'6" (2.35 x 2.90)

WC

First Floor

- Meticulously Designed To Perfection
- Detached
- State Of The Art Kitchen/Diner
- Newley Renovated Four Piece Bathroom Suite
- Off Street Parking for Three Cars

#### Bedroom One

13'11" x 13'5" (4.25 x 4.09)

#### Bedroom Two

10'5" x 12'0" (3.18 x 3.67)

#### **Bedroom Three**

9'9" x 6'2" (2.99 x 1.89)

#### **Family Bathroom**

9'7" x 6'11" (2.94 x 2.13)

#### Second Floor

#### Bedroom Four

20'11" x 19'7" (6.39 x 5.99)

#### En-suite

8'0" x 5'5" (2.45 x 1.67)

#### Private Rear Garden

52'5" x 39'7" (16 x 12.09)

#### Outbuilding

14'0" x 6'6" (4.28 x 2.00)



















**Directions**