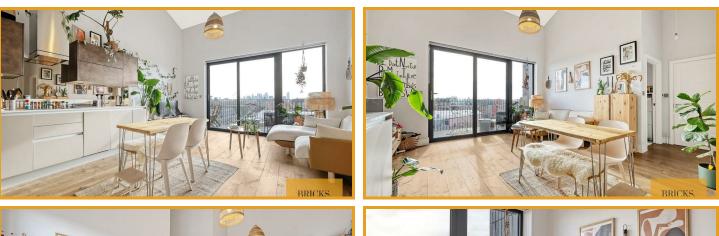

### 509 Legacy House 4a Roach Road, London, E3 2PA

Immerse yourself in luxury living with this exquisite one-bedroom apartment situated on the coveted 5th floor of Fish Island's prestigious Hackney Wick.

## 

- Guide Price £450,000 £475,000 L/H
- Super High Ceilings
- Flooded With Natural Light
- Underfloor Heating Throughout
- Wooden Flooring Throughout

- High Quality Specification Throughout
- One Double Bedroom
- Open Plan-Living
- Private Balcony With Breath-Taking Views
- Communal Rooftop Terrace Garden