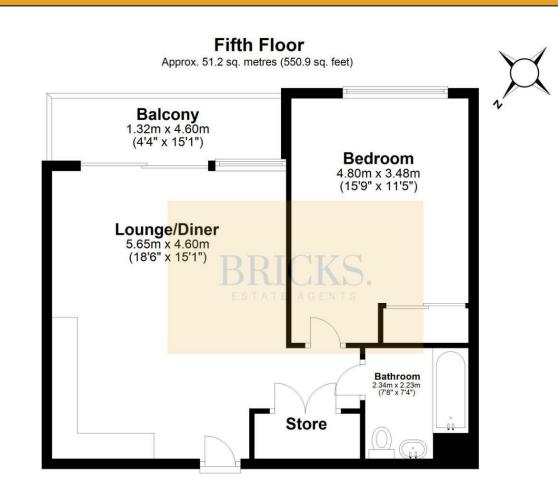

#### **Floor Plan**

Total area: approx. 51.2 sq. metres (550.9 sq. feet) Legacy House

These particulars, whilst believed to be accurate are set out as a general outline only for guidance and do not constitute any part of an offer or contract. Intending purchasers should not rely on them as statements of representation of fact, but must satisfy themselves by inspection or otherwise as to their accuracy. No person in this firms employment has the authority to make or give any representation or warranty in respect of the property.

#### **Entrance Hall**

Lounge/Diner 18'6" x 15'1" (5.65 x 4.60)

Bedroom 15'8" x 11'5" (4.80 x 3.48)

Bathroom 7'8" x 7'3" (2.34 x 2.23)

Balcony 4'3" x 15'1" (1.32 x 4.60)