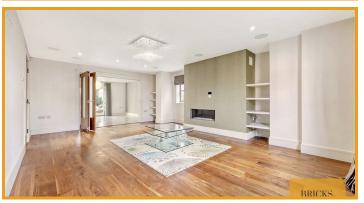

Upon entering the property, you are greeted by a bright and spacious entrance hall, complete with a guest cloakroom. The ground floor boasts two generously sized reception rooms, providing ample space for entertaining guests, as well as a separate lounge for relaxation. The seamlessly designed kitchen/diner seamlessly flows into a beautifully landscaped private rear garden, offering a tranquil oasis for outdoor gatherings. Additionally, a utility room and internal garage provide added convenience.

#### Living Room

21'6" x 15'2" (6.57 x 4.63)