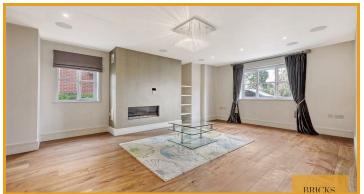

Upon entering the property, you are greeted by a bright and spacious entrance hall, complete with a guest cloakroom. The ground floor boasts two generously sized reception rooms, providing ample space for entertaining guests, as well as a separate lounge for relaxation. The seamlessly designed kitchen/diner seamlessly flows into a beautifully landscaped private rear garden, offering a tranquil oasis for outdoor gatherings. Additionally, a utility room and internal garage provide added convenience.

#### Living Room

21'6" x 15'2" (6.57 x 4.63)