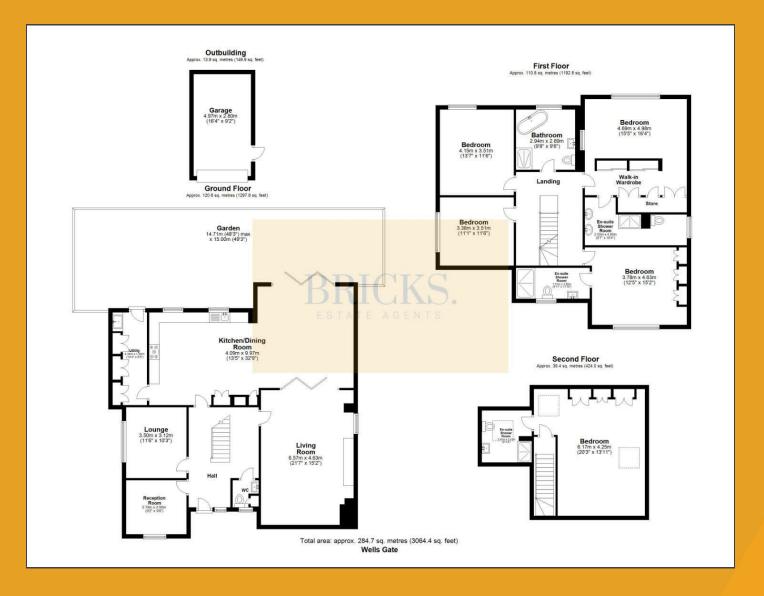

### Floor Plan

These particulars, whilst believed to be accurate are set out as a general outline only for guidance and do not constitute any part of an offer or contract. Intending purchasers should not rely on them as statements of representation of fact, but must satisfy themselves by inspection or otherwise as to their accuracy. No person in this firms employment has the authority to make or give any representation or warranty in respect of the property.

Upon entering the property, you are greeted by a bright and spacious entrance hall, complete with a guest cloakroom. The ground floor boasts two generously sized reception rooms, providing ample space for entertaining guests, as well as a separate lounge for relaxation. The seamlessly designed kitchen/diner seamlessly flows into a beautifully landscaped private rear garden, offering a tranquil oasis for outdoor gatherings. Additionally, a utility room and internal garage provide added convenience.

Ascending to the first floor, you will find four double bedrooms, two of which feature en-suite bathrooms. The main bedroom boasts the luxury of its own dressing area, adding a touch of opulence to your daily routine. A larger than average family bathroom completes this level, ensuring utmost comfort.

The second floor of this remarkable property features a spacious double bedroom, bathed in natural light and boasting its own en-suite bathroom. The soaring ceilings add a sense of grandeur and elegance to this already impressive space.

#### Entrance hall

#### Reception Room

9'1" x 9'8" (2.79 x 2.96)

#### Lounge

11'5" x 10'2" (3.50 x 3.12)

#### Living Room

21'6" x 15'2" (6.57 x 4.63)

#### Kitchen/Dining Room

First Floor

#### Main bedroom

15'4" x 16'4" (4.69 x 4.98)

#### En-Suite One

6'6" x 16'4" (2.00 x 4.98)

#### Bedroom Two

12'4" x 15'2" (3.78 x 4.63)

- Immaculately Presented Throughout
- Detached Family Home
- Bright And Spacious Entrance Hall
- Two Larger Than Average Reception Rooms
- Beautifully Landscaped Private Rear Garden

#### En-Suite Two

4'11" x 11'9" (1.51 x 3.60)

#### **Bedroom Three**

13'7" x 11'6" (4.15 x 3.51)

#### Family Bathroom

9'7" x 9'5" (2.94 x 2.89)

#### **Bedroom Four**

11'1" x 11'6" (3.38 x 3.51)

#### Second Floor

#### **Bedroom Five**

20'2" x 13'11" (6.17 x 4.25)

#### **En-Suite Three**

8'0" x 7'11" (2.45 x 2.43)

#### Garage

16'3" x 9'2" (4.97 x 2.80)

#### Private Rear Garden

48'3" (14.71)

**Directions** 

BRICKS.