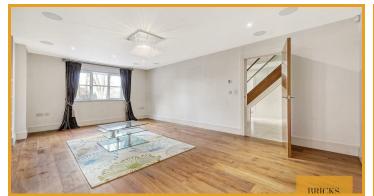

Upon entering the property, you are greeted by a bright and spacious entrance hall, complete with a guest cloakroom. The ground floor boasts two generously sized reception rooms, providing ample space for entertaining guests, as well as a separate lounge for relaxation. The seamlessly designed kitchen/diner seamlessly flows into a beautifully landscaped private rear garden, offering a tranquil oasis for outdoor gatherings. Additionally, a utility room and internal garage provide added convenience.

#### Living Room

21'6" x 15'2" (6.57 x 4.63)