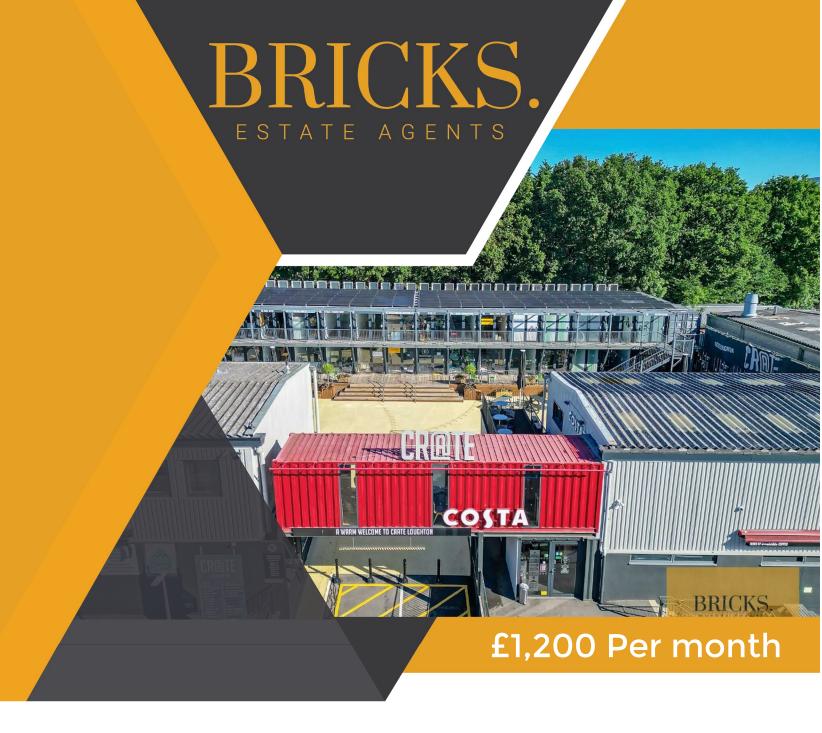

### Crate 29 15 Oakwood Hill, Loughton, IG10 3TZ

Welcome to The Crate Development, a recently renovated commercial office space situated in the Oakwood Hill Industrial estate in Loughton. Represented by Bricks Estate Agents, this development offers 36 creative workspaces, providing the perfect environment for businesses to thrive.

Each unit within The Crate Development boasts a generous gross internal area of 299 square feet, offering ample space for productivity and creativity. The units are thoughtfully designed and feature air conditioning/heating units, ensuring a comfortable working environment throughout the year. Additionally, the spaces are well-insulated, providing a quiet and focused atmosphere.

Located within the Oakwood Hill Industrial estate, The Crate Development benefits from its strategic position, offering easy access to major transport links and a range of local amenities. This prime location ensures convenience and accessibility for both employees and clients.