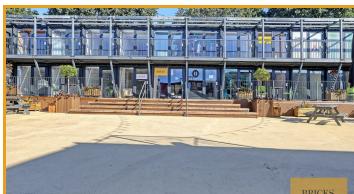

### Crate 29 15 Oakwood Hill, Loughton, IG10 3TZ

Welcome to The Crate Development, a recently renovated commercial office space situated in the Oakwood Hill Industrial estate in Loughton. Represented by Bricks Estate Agents, this development offers 36 creative workspaces, providing the perfect environment for businesses to thrive.

Each unit within The Crate Development boasts a generous gross internal area of 299 square feet, offering ample space for productivity and creativity. The units are thoughtfully designed and feature air conditioning/heating units, ensuring a comfortable working environment throughout the year. Additionally, the spaces are well-insulated, providing a quiet and focused atmosphere.

In addition to the individual workspaces, The Crate Development offers a range of communal areas for the convenience and enjoyment of its occupants. These include well-maintained toilets and kitchen facilities, providing essential amenities for daily use. The development also features beautiful bench areas with flower beds, creating a serene and inviting space for employees to relax and enjoy their lunch breaks.