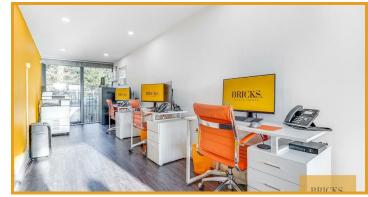

Each unit within The Crate Development boasts a generous gross internal area of 299 square feet, offering ample space for productivity and creativity. The units are thoughtfully designed and feature air conditioning/heating units, ensuring a comfortable working environment throughout the year. Additionally, the spaces are well-insulated, providing a quiet and focused atmosphere.