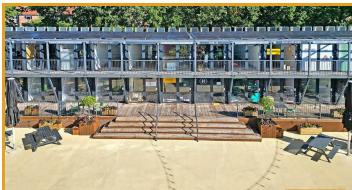

### Crate 29 15 Oakwood Hill, Loughton, IG10 3TZ

Welcome to The Crate Development, a recently renovated commercial office space situated in the Oakwood Hill Industrial estate in Loughton. Represented by Bricks Estate Agents, this development offers 36 creative workspaces, providing the perfect environment for businesses to thrive.

In addition to the individual workspaces, The Crate Development offers a range of communal areas for the convenience and enjoyment of its occupants. These include well-maintained toilets and kitchen facilities, providing essential amenities for daily use. The development also features beautiful bench areas with flower beds, creating a serene and inviting space for employees to relax and enjoy their lunch breaks.

Located within the Oakwood Hill Industrial estate, The Crate Development benefits from its strategic position, offering easy access to major transport links and a range of local amenities. This prime location ensures convenience and accessibility for both employees and clients.