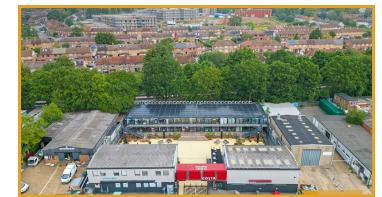

### Crate 29 15 Oakwood Hill, Loughton, IG10 3TZ

Welcome to The Crate Development, a recently renovated commercial office space situated in the Oakwood Hill Industrial estate in Loughton. Represented by Bricks Estate Agents, this development offers 36 creative workspaces, providing the perfect environment for businesses to thrive.

Located within the Oakwood Hill Industrial estate, The Crate Development benefits from its strategic position, offering easy access to major transport links and a range of local amenities. This prime location ensures convenience and accessibility for both employees and clients.