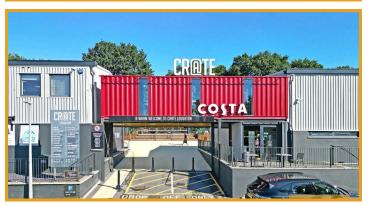

### Crate 29 15 Oakwood Hill, Loughton, IG10 3TZ

Welcome to The Crate Development, a recently renovated commercial office space situated in the Oakwood Hill Industrial estate in Loughton. Represented by Bricks Estate Agents, this development offers 36 creative workspaces, providing the perfect environment for businesses to thrive.

Located within the Oakwood Hill Industrial estate, The Crate Development benefits from its strategic position, offering easy access to major transport links and a range of local amenities. This prime location ensures convenience and accessibility for both employees and clients.