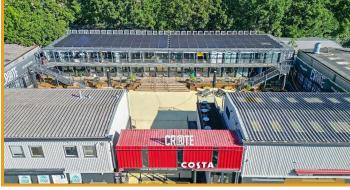

### Crate 29 15 Oakwood Hill, Loughton, IG10 3TZ

Welcome to The Crate Development, a recently renovated commercial office space situated in the Oakwood Hill Industrial estate in Loughton. Represented by Bricks Estate Agents, this development offers 36 creative workspaces, providing the perfect environment for businesses to thrive.

Each unit within The Crate Development boasts a generous gross internal area of 299 square feet, offering ample space for productivity and creativity. The units are thoughtfully designed and feature air conditioning/heating units, ensuring a comfortable working environment throughout the year. Additionally, the spaces are well-insulated, providing a quiet and focused atmosphere.