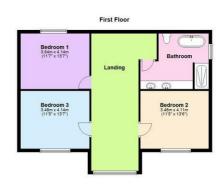

Upstairs, a stunning vaulted landing with fullheight ceilings and a feature window creates a real sense of grandeur and light. The first floor is home to three generously sized bedrooms and a luxurious five-piece family bathroom. The home benefits from underfloor heating throughout and comes with a 10 Year NHBC guarantee, ensuring peace of mind and long-term energy efficiency. Outside, the 2 acre plot offers exceptional outdoor space, a true rarity for a new build. Planning permission has been granted for a detached stable block, making this an ideal choice for buyers seeking equestrian facilities or those simply wanting extensive land. Planning ref. No :07/2024/00800/CLD. A detached outbuilding covering 995sqft, currently houses a spacious gym and double garage, adding further versatility. A hardwired CCTV system has been installed with security and safety in mind.