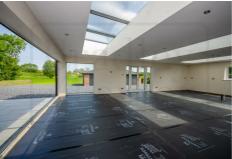

Set in a rare and expansive plot, this newly built four-bedroom detached home is ready for its final touches, giving buyers the exciting opportunity to personalise key areas. At over 3800sqft (including outbuildings) this is a substantial home. The kitchen and master ensuite—arguably the most personal spaces in any home—have been deliberately left unfinished, allowing you to choose the design, layout, and finishes that best reflect your lifestyle and taste. You can ensure these spaces are tailored entirely to your vision, making this a truly unique opportunity. The layout has been thoughtfully designed with versatility in mind, including a ground-floor master bedroom complete with private en-suite, a separate reception room ideal as a formal lounge or playroom, and a spectacular rear family room. This main living space spans the same footprint as an average two-bedroom flat, offering endless possibilities for an open-plan kitchen, dining, and lounge area—perfect for modern family living and entertaining. The bifold doors seamlessly connect to the patio and rear garden.