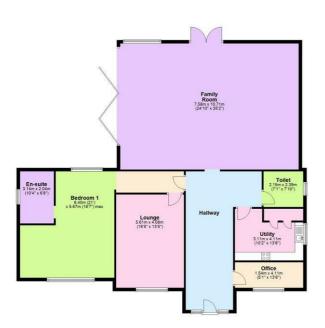

Set in a rare and expansive plot, this newly built four-bedroom detached home is ready for its final touches, giving buyers the exciting opportunity to personalise key areas. At over 3800sqft (including outbuildings) this is a substantial home. The kitchen and master ensuite—arguably the most personal spaces in any home—have been deliberately left unfinished, allowing you to choose the design, layout, and finishes that best reflect your lifestyle and taste. You can ensure these spaces are tailored entirely to your vision, making this a truly unique opportunity. The layout has been thoughtfully designed with versatility in mind, including a ground-floor master bedroom complete with private en-suite, a separate reception room ideal as a formal lounge or playroom, and a spectacular rear family room. This main living space spans the same footprint as an average two-bedroom flat, offering endless possibilities for an open-plan kitchen, dining, and lounge area—perfect for modern family living and entertaining. The bifold doors seamlessly connect to the patio and rear garden.

Upstairs, a stunning vaulted landing with fullheight ceilings and a feature window creates a real sense of grandeur and light. The first floor is home to three generously sized bedrooms and a luxurious five-piece family bathroom. The home benefits from underfloor heating throughout and comes with a 10 Year NHBC guarantee, ensuring peace of mind and long-term energy efficiency. Outside, the 2 acre plot offers exceptional outdoor space, a true rarity for a new build. Planning permission has been granted for a detached stable block, making this an ideal choice for buyers seeking equestrian facilities or those simply wanting extensive land. Planning ref. No :07/2024/00800/CLD. A detached outbuilding covering 995sqft, currently houses a spacious gym and double garage, adding further versatility. A hardwired CCTV system has been installed with security and safety in mind.