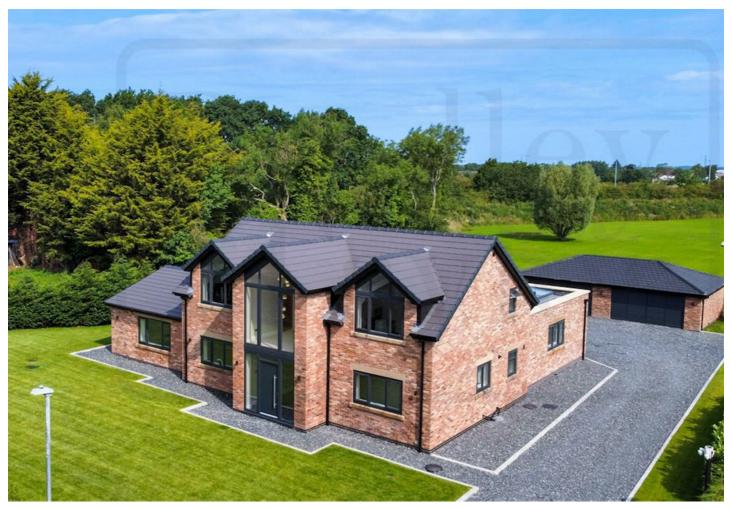

211 Chapel Lane, Preston, PR4 4AD £1,250,000

An exceptional opportunity to complete your dream home—this brand-new four-bedroom detached property sits an a plot of approximately 2 acres and offers luxury, space, and the chance to create a truly bespoke family home.

Set in a rare and expansive plot, this newly built four-bedroom detached home is ready for its final touches, giving buyers the exciting opportunity to personalise key areas. At over 3800sqft (including outbuildings) this is a substantial home. The kitchen and master ensuite—arguably the most personal spaces in any home—have been deliberately left unfinished, allowing you to choose the design, layout, and finishes that best reflect your lifestyle and taste. You can ensure these spaces are tailored entirely to your vision, making this a truly unique opportunity. The layout has been thoughtfully designed with versatility in mind, including a ground-floor master bedroom complete with private en-suite, a separate reception room ideal as a formal lounge or playroom, and a spectacular rear family room. This main living space spans the same footprint as an average two-bedroom flat, offering endless possibilities for an open-plan kitchen, dining, and lounge area—perfect for modern family living and entertaining. The bifold doors seamlessly connect to the patio and rear garden.

Upstairs, a stunning vaulted landing with fullheight ceilings and a feature window creates a real sense of grandeur and light. The first floor is home to three generously sized bedrooms and a luxurious five-piece family bathroom. The home benefits from underfloor heating throughout and comes with a 10 Year NHBC guarantee, ensuring peace of mind and long-term energy efficiency. Outside, the 2 acre plot offers exceptional outdoor space, a true rarity for a new build. Planning permission has been granted for a detached stable block, making this an ideal choice for buyers seeking equestrian facilities or those simply wanting extensive land. Planning ref. No :07/2024/00800/CLD. A detached outbuilding covering 995sqft, currently houses a spacious gym and double garage, adding further versatility. A hardwired CCTV system has been installed with security and safety in mind.