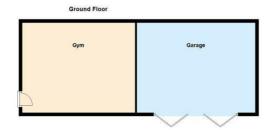

Upstairs, a stunning vaulted landing with fullheight ceilings and a feature window creates a real sense of grandeur and light. The first floor is home to three generously sized bedrooms and a luxurious five-piece family bathroom. The home benefits from underfloor heating throughout and comes with a 10 Year NHBC guarantee, ensuring peace of mind and long-term energy efficiency. Outside, the 2 acre plot offers exceptional outdoor space, a true rarity for a new build. Planning permission has been granted for a detached stable block, making this an ideal choice for buyers seeking equestrian facilities or those simply wanting extensive land. Planning ref. No :07/2024/00800/CLD. A detached outbuilding covering 995sqft, currently houses a spacious gym and double garage, adding further versatility. A hardwired CCTV system has been installed with security and safety in mind.