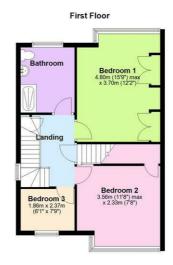

### Floor Plan

The property has been thoughtfully transformed with a large single-storey rear extension and a full loft conversion, creating a home that is approximately twice the size of a typical threebedroom semi, spanning 1,908 sq ft. The ground floor boasts expansive open-plan living areas ideal for entertaining, a modern kitchen with ample storage and workspace, and additional reception rooms that can serve as a playroom, office, or snug. The 5th bedroom is also on the ground floor with the shower room, ideal and a guest room. Upstairs, five well-proportioned bedrooms are spread across two floors, including a spacious loft room, offering versatile accommodation for families of all sizes. Stylish bathrooms and high-quality finishes throughout complete the impressive interior.