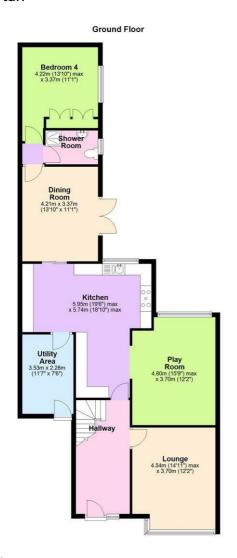

### Floor Plan

The property has been thoughtfully transformed with a large single-storey rear extension and a full loft conversion, creating a home that is approximately twice the size of a typical threebedroom semi, spanning 1,908 sq ft. The ground floor boasts expansive open-plan living areas ideal for entertaining, a modern kitchen with ample storage and workspace, and additional reception rooms that can serve as a playroom, office, or snug. The 5th bedroom is also on the ground floor with the shower room, ideal and a guest room. Upstairs, five well-proportioned bedrooms are spread across two floors, including a spacious loft room, offering versatile accommodation for families of all sizes. Stylish bathrooms and high-quality finishes throughout complete the impressive interior.