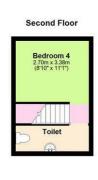

### Floor Plan

The property has been thoughtfully transformed with a large single-storey rear extension and a full loft conversion, creating a home that is approximately twice the size of a typical threebedroom semi, spanning 1,908 sq ft. The ground floor boasts expansive open-plan living areas ideal for entertaining, a modern kitchen with ample storage and workspace, and additional reception rooms that can serve as a playroom, office, or snug. The 5th bedroom is also on the ground floor with the shower room, ideal and a guest room. Upstairs, five well-proportioned bedrooms are spread across two floors, including a spacious loft room, offering versatile accommodation for families of all sizes. Stylish bathrooms and high-quality finishes throughout complete the impressive interior.