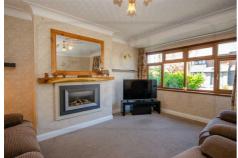

The property has been thoughtfully transformed with a large single-storey rear extension and a full loft conversion, creating a home that is approximately twice the size of a typical threebedroom semi, spanning 1,908 sq ft. The ground floor boasts expansive open-plan living areas ideal for entertaining, a modern kitchen with ample storage and workspace, and additional reception rooms that can serve as a playroom, office, or snug. The 5th bedroom is also on the ground floor with the shower room, ideal and a guest room. Upstairs, five well-proportioned bedrooms are spread across two floors, including a spacious loft room, offering versatile accommodation for families of all sizes. Stylish bathrooms and high-quality finishes throughout complete the impressive interior.