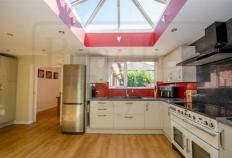

The property has been thoughtfully transformed with a large single-storey rear extension and a full loft conversion, creating a home that is approximately twice the size of a typical threebedroom semi, spanning 1,908 sq ft. The ground floor boasts expansive open-plan living areas ideal for entertaining, a modern kitchen with ample storage and workspace, and additional reception rooms that can serve as a playroom, office, or snug. The 5th bedroom is also on the ground floor with the shower room, ideal and a guest room. Upstairs, five well-proportioned bedrooms are spread across two floors, including a spacious loft room, offering versatile accommodation for families of all sizes. Stylish bathrooms and high-quality finishes throughout complete the impressive interior.